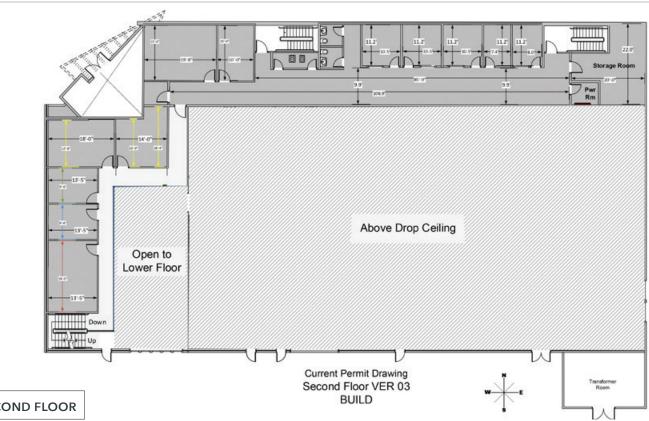

### SECOND FLOOR

Chris McIntyre Personal Real Estate Corporation D 604.630.3392 C 604.889.0699 chris.mcintyre@lee-associates.com Ryan Barichello D 604.630.3371 C 604.889.4146 ryan.barichello@lee-associates.com

## **Building Area**

| Main floor office/production area | 14,600 SF |
|-----------------------------------|-----------|
| Mezzanine office/production area  | 4,542 SF  |
| Total                             | 19,142 SF |