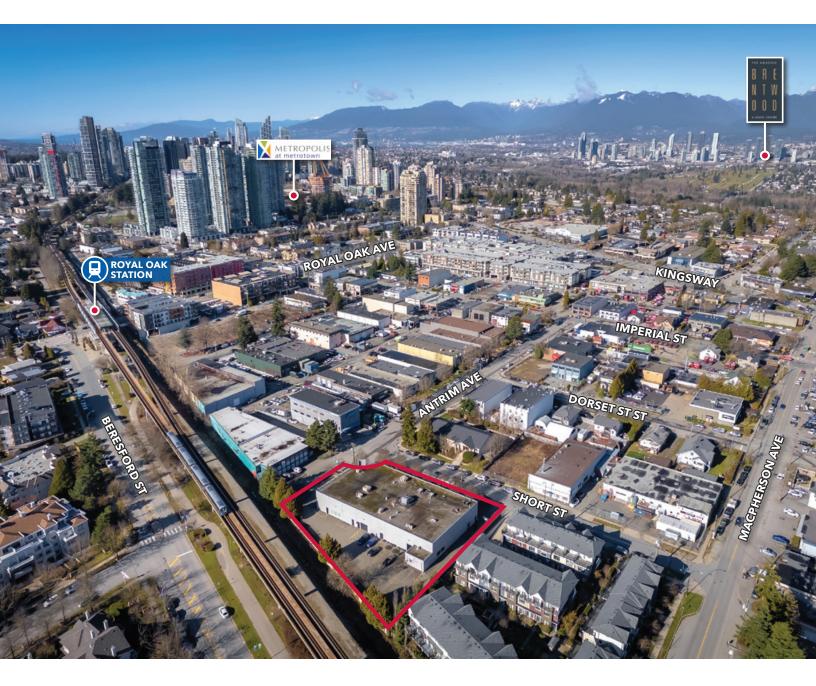

### Location

The property is located at the end of a cul-de-sac on the corner of Antrim Avenue & Short Street. The property is strategically located near major shopping nodes (Metrotown & Edmonds). Furthermore, the property is approximately two blocks east of rapid transit (Royal Oak Station).