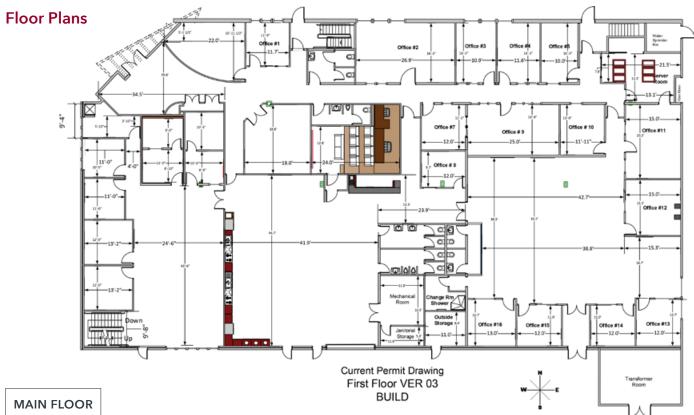

## **Building Area**

| Main floor office/production area | 14,600 SF |
|-----------------------------------|-----------|
| Mezzanine office/production area  | 4,542 SF  |
| Total                             | 19,142 SF |

# **Available**

Immediate

MAIN FLOOR