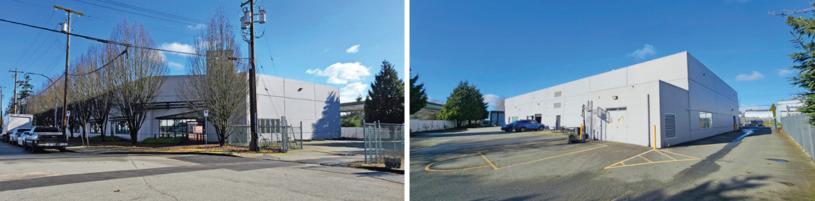

#### Features

- ► Tilt-up concrete construction
- Entire facility serviced by HVAC
- ▶ Parking/loading area fully fenced with security gate
- ▶ 25 on-site parking stalls
- ► Grade loading door
- Boardroom/conference rooms
- Screening & theatre room
- First aid room
- Central expansive lunchroom/staff area
- ► Wired for fiber optic service
- ► Sprinklered
- Security cameras
- ► Fob security system
- ► LED lighting throughout property
- Pre-Action fire system (server area)
- ▶ Heavy 3-phase 1200 amp electrical main plus on-site 300 KVA electrical transformer
- UPS backup battery system

## **Building Area**

| Main floor office/production area | 14,600 SF |
|-----------------------------------|-----------|
| Mezzanine office/production area  | 4,542 SF  |
| Total                             | 19,142 SF |