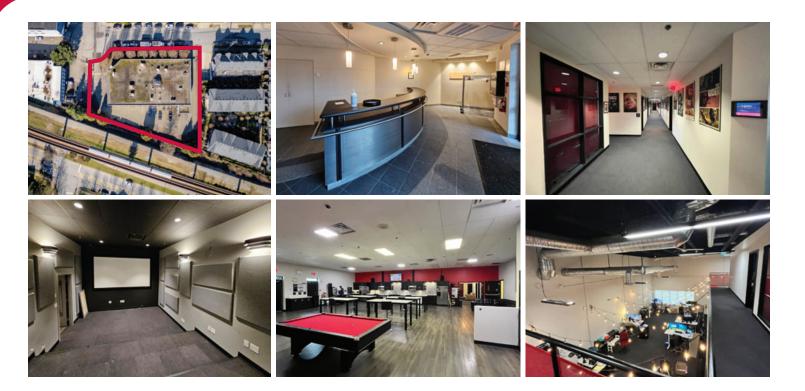

#### Features

- ► Tilt-up concrete construction
- Entire facility serviced by HVAC
- ▶ Parking/loading area fully fenced with security gate
- ▶ 25 on-site parking stalls
- ► Grade loading door
- Boardroom/conference rooms
- Screening & theatre room
- First aid room
- Central expansive lunchroom/staff area
- ► Wired for fiber optic service
- ► Sprinklered
- Security cameras
- ► Fob security system
- ► LED lighting throughout property
- Pre-Action fire system (server area)
- ▶ Heavy 3-phase 1200 amp electrical main plus on-site 300 KVA electrical transformer
- UPS backup battery system