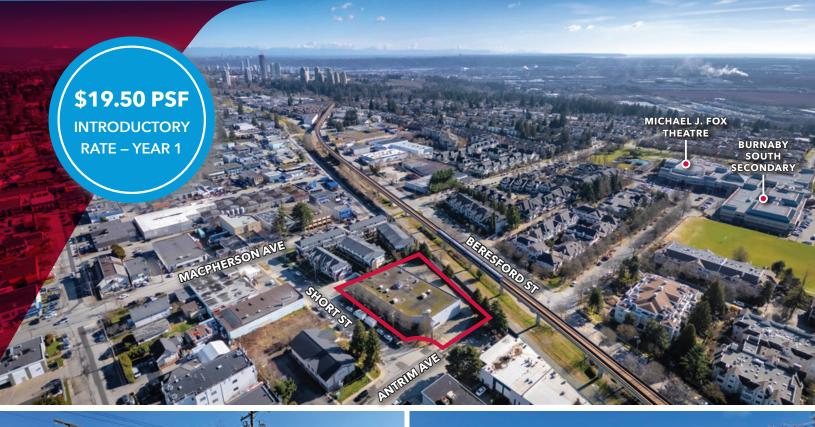

### Location

The property is located at the end of a cul-de-sac on the corner of Antrim Avenue & Short Street. The property is strategically located near major shopping nodes (Metrotown & Edmonds). Furthermore, the property is approximately two blocks east of rapid transit (Royal Oak Station).

### Zoning

M-4 (Special Industrial) – contact agent for detailed zoning info.

#### Lot Size

37,834 SF (0.86 acre)