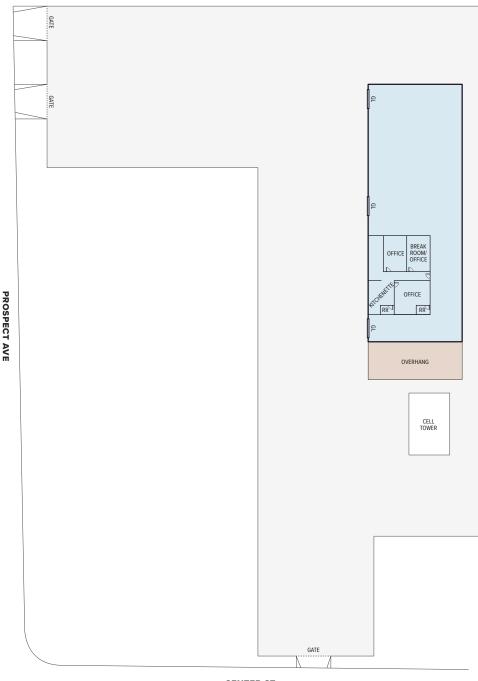

### PROPERTY SITE PLAN

#### **E CHURCH ST**

**CENTER ST** 

909-911 Center St, Riverside, CA 92507

±1.61 Acres (±70,000 SF) of Industrial Land

Peter D. Bacci SIOR | Executive VP, Principal | LIC NO 00946253 pbacci@lee-associates.com 323.767.2022

NOTE: Drawing not to scale. All measurements and sizes are approximate.

LEE-ASSOCIATES.COM