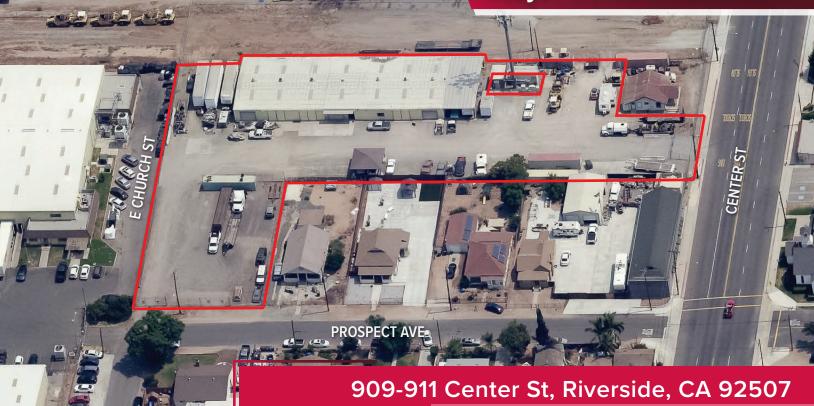

#### Steve R. Espinoza

sespinoza@lee-associates.com 562.457.7746

±1.61 Acres (±70,000 SF) of Industrial Land

SUBJECT PROPERTY

Lee & Associates | Los Angeles Central 5675 Telegraph Rd, Ste 300, Commerce, CA 90040 LEE-ASSOCIATES.COM

#### **E CHURCH ST**

**CENTER ST** 

909-911 Center St, Riverside, CA 92507

±1.61 Acres (±70,000 SF) of Industrial Land

Peter D. Bacci SIOR | Executive VP, Principal | LIC NO 00946253 pbacci@lee-associates.com 323.767.2022