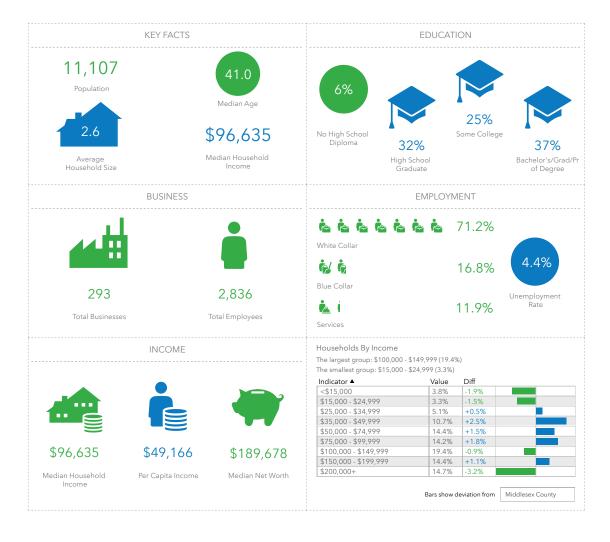

# Office Spaces for Lease

## 109 White Oak Lane

OLD BRIDGE, NJ

**Available Space:** 700 SF, 672 SF, 864 SF, 528 SF

Lease Price: \$14.00 PSF (all in)

Location: Easy access to Routes 9, 18, 516, 34, GSP & NJ Tumpike; close to shopping, banking & restaurants

Features: • Located in a 2-story, 30,000 SF building

· Parking available

Weichert Commercial Brokerage, Inc.

Beth Krinsky

Senior Vice President 848-244-4446 direct bkrinsky@weichertcommercial.com

### 109 White Oak Lane

#### Map





### 109 White Oak Lane

#### Floor Plan



109 White Oak Lane Old Bridge, NJ Unit 200 Office and Warehouse 8,000 SF



#### 109 White Oak Lane

### **Key Facts**