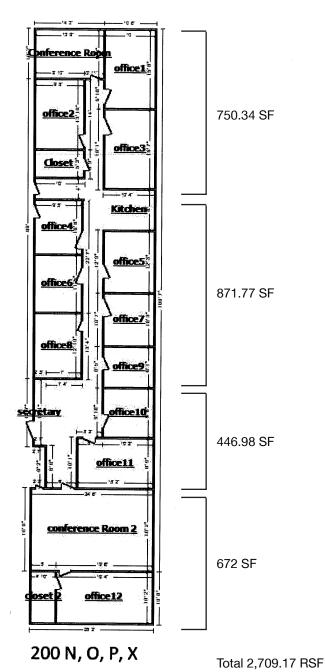

### 109 White Oak Lane

#### Floor Plan

109 White Oak Lane Old Bridge, NJ Unit 200 Office and Warehouse 8,000 SF