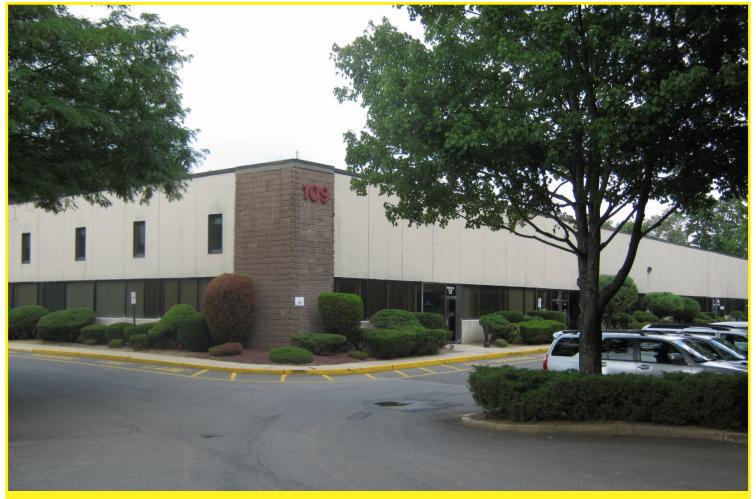

## 109 White Oak Lane

OLD BRIDGE, NJ

**Available Space:** 700 SF, 672 SF, 864 SF, 528 SF

Lease Price: \$14.00 PSF (all in)

Location: Easy access to Routes 9, 18, 516, 34, GSP & NJ Tumpike; close to shopping, banking & restaurants

Features: • Located in a 2-story, 30,000 SF building

· Parking available

Weichert Commercial Brokerage, Inc.

Beth Krinsky

Senior Vice President 848-244-4446 direct bkrinsky@weichertcommercial.com