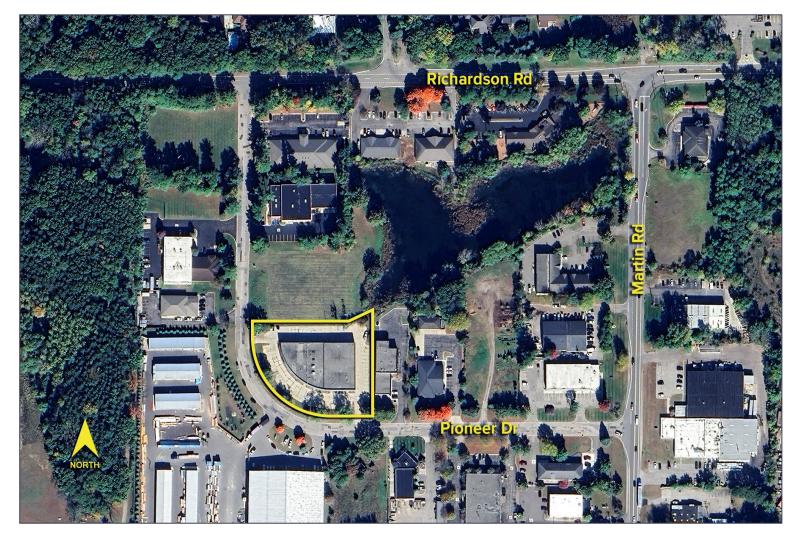

# 4123 – 4153 Pioneer Drive – Commerce Twp., MI Industrial For Sale or Lease

5,283 – 21,617 Square Feet AVAILABLE

Aerial

For more information, please contact: JEFF LEMANSKI (248) 359 0641 jlemanki@signatureassociates.com