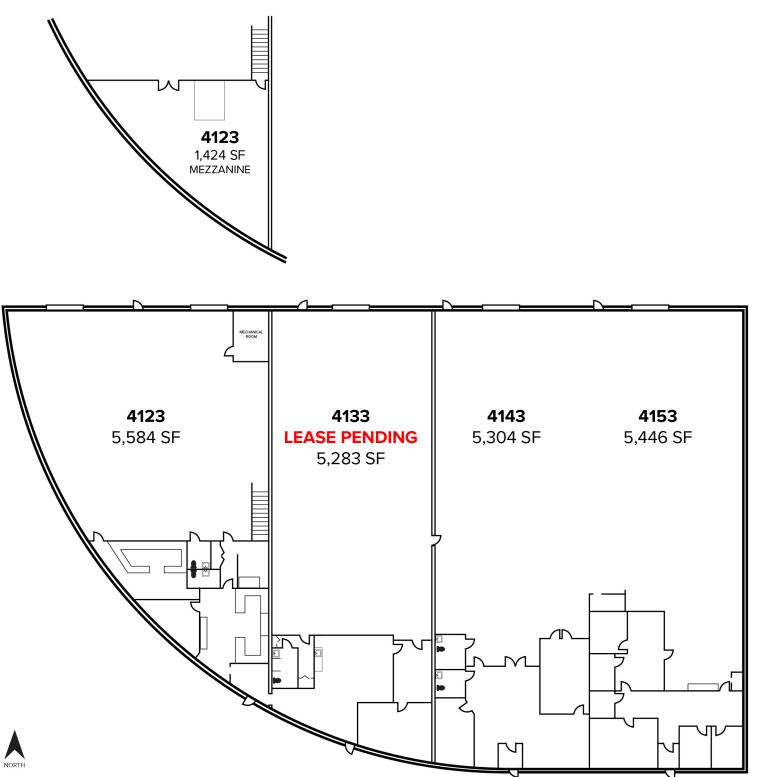

# **PROPERTY FEATURES**

- 5,283 21,617 square feet available
  - Suite 4123: 5,584 sq. ft. with 1,424 sq. ft. office
  - Suite 4133: 5,283 sq. ft. with 1,321 sq. ft. office (lease pending)
  - Suite 4143: 5,304 sq. ft. with 1,000 sq. ft. office
  - Suite 4153: 5,446 sq. ft. with 1,200 sq. ft. office
- 18' clear height
- (5) 12' x 14' grade level doors
- 1200 amps, 240 volts, 3 phase power
- Designed to accommodate up to 4 users
- Each suite is available individually or can be combined
- There is a separate 2.2-acre parcel for sale adjacent to this property
- Sale Price/Lease Rate: Contact Brokers

## Floor Plans

For more information, please contact: JEFF LEMANSKI (248) 359 0641 jlemanki@signatureassociates.com

CHRISTOPHER M. D'ANGELO (248) 948 0109 cdangelo@signatureassociates.com SIGNATURE ASSOCIATES One Towne Square, Suite 1200 Southfield, MI 48076 www.signatureassociates.com