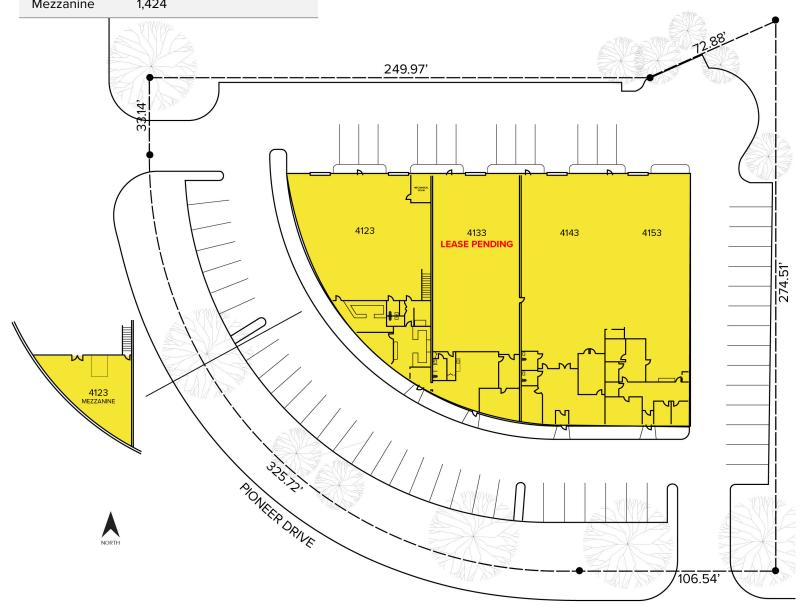

## Site Plan

| AVAILABILITY |          |           |
|--------------|----------|-----------|
| UNIT         | TOTAL SF | OFFICE SF |
| 4123         | 5,584    | 1,424     |
| 4133         | 5,283    | 1,321     |
| 4143         | 5,304    | 1,000     |
| 4153         | 5,446    | 1,200     |
| Mozzanino    | 1474     |           |