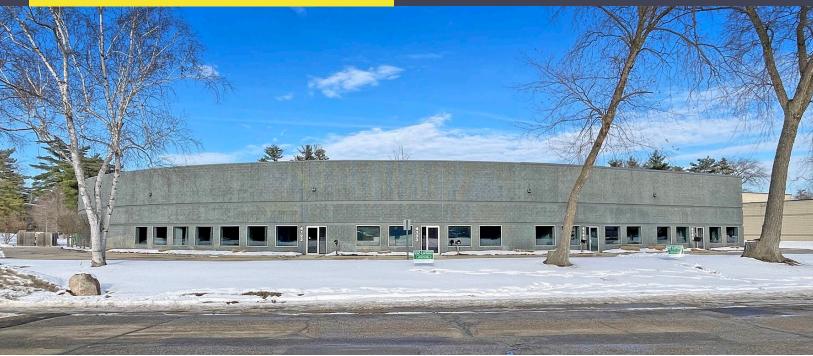

# 4123 – 4153 PIONEER DRIVE COMMERCE TWP., MICHIGAN

INDUSTRIAL FOR SALE OR LEASE 5,283 – 21,617 Square Feet Available

Rd

Vewton

# **PROPERTY FEATURES**

- 5,283 21,617 square feet available
  - Suite 4123: 5,584 sq. ft. with 1,424 sq. ft. office
  - Suite 4133: 5,283 sq. ft. with 1,321 sq. ft. office (lease pending)
  - Suite 4143: 5,304 sq. ft. with 1,000 sq. ft. office
  - Suite 4153: 5,446 sq. ft. with 1,200 sq. ft. office
- 18' clear height
- (5) 12' x 14' grade level doors
- 1200 amps, 240 volts, 3 phase power
- Designed to accommodate up to 4 users
- Each suite is available individually or can be combined
- There is a separate 2.2-acre parcel for sale adjacent to this property
- Sale Price/Lease Rate: Contact Brokers