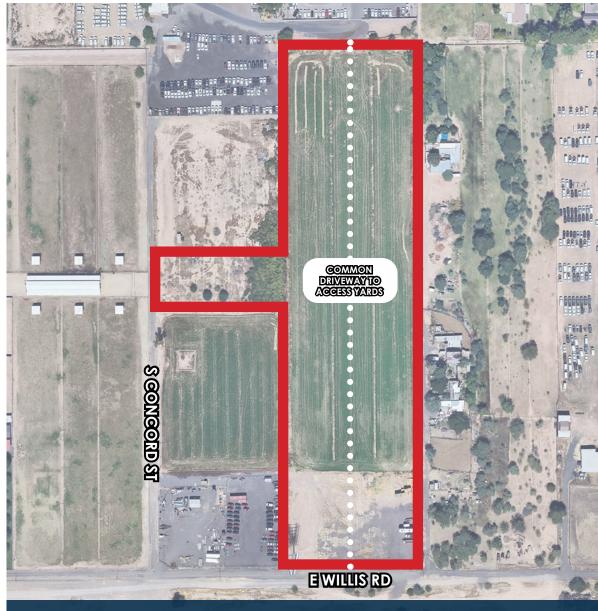

# CONTRACTOR YARDS FOR LEASE

# CHOOSE YOUR OWN SIZE! ±0.25 - ±10.00 ACRES

14640 E WILLIS RD E of NEC of LOOP 202 & LINDSAY RD GILBERT, AZ

# SCONCORDS E WILLIS RD

MATT ZACCARDI

S LINDSAY RD

D: 480.966.7625 M: 602.561.1339 mzaccardi@cpiaz.com THE LEROY BREINHOLT TEAM KELLI JELINEK D 480.214.1109 M 480.369.7872 kjelinek@cpiaz.com DAVID BEAN D 480.214.1105 M 480.299.5964 dbean@cpiaz.com

**\*NO WATER OR ELECTRIC, FENCED YARDS ONLY** 