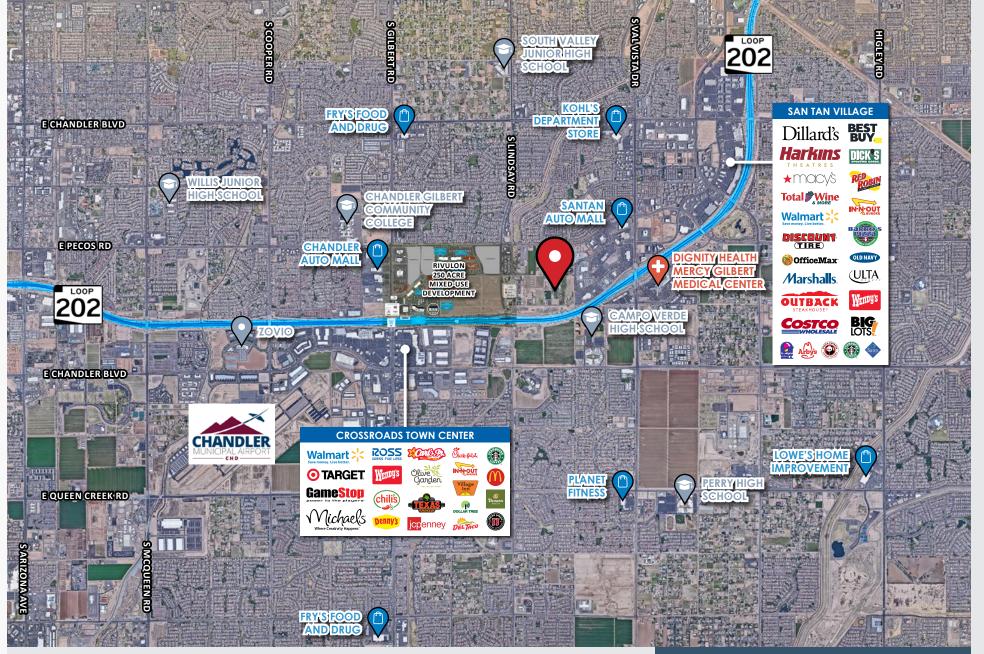

pm$ 4.00 ACRES  | \$0.25 |
| $\pm$ 5.00 ACRES  | \$0.25 |
| $\pm$ 6.00 ACRES  | \$0.25 |
| $\pm$ 7.00 ACRES  | \$0.25 |
| $\pm$ 8.00 ACRES  | \$0.25 |
| $\pm$ 9.00 ACRES  | \$0.25 |
| $\pm$ 10.00 ACRES | \$0.25 |

# **Conceptual Yard Configuration**

# CHOOSE YOUR OWN SIZE!

| $\pm$ 0.25 ACRES  | \$0.30 |
|-------------------|--------|
| $\pm$ 0.50 ACRES  | \$0.30 |
| $\pm$ 0.75 ACRES  | \$0.30 |
| $\pm$ 1.00 ACRES  | \$0.30 |
| $\pm$ 2.00 ACRES  | \$0.25 |
| $\pm$ 3.00 ACRES  | \$0.25 |
| $\pm$ 4.00 ACRES  | \$0.25 |
| $\pm$ 5.00 ACRES  | \$0.25 |
| $\pm$ 6.00 ACRES  | \$0.25 |
| $\pm$ 7.00 ACRES  | \$0.25 |
| $\pm$ 8.00 ACRES  | \$0.25 |
| $\pm$ 9.00 ACRES  | \$0.25 |
| $\pm$ 10.00 ACRES | \$0.25 |
|                   |        |





### CONTRACTOR YARDS FOR LEASE

# **About the Area**