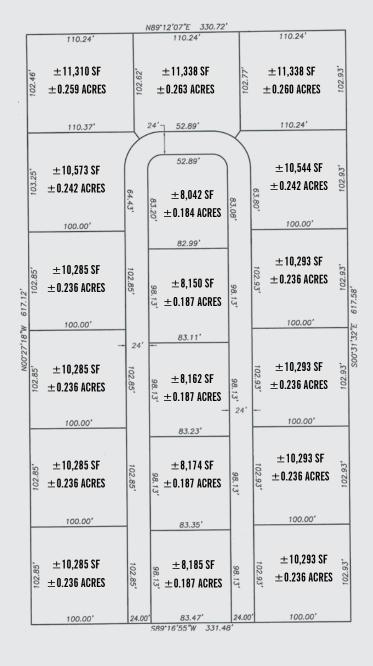

2.00 ACRES  | \$0.25 |
| $\pm$ 3.00 ACRES  | \$0.25 |
| $\pm$ 4.00 ACRES  | \$0.25 |
| $\pm$ 5.00 ACRES  | \$0.25 |
| $\pm$ 6.00 ACRES  | \$0.25 |
| $\pm$ 7.00 ACRES  | \$0.25 |
| $\pm$ 8.00 ACRES  | \$0.25 |
| $\pm$ 9.00 ACRES  | \$0.25 |
| $\pm$ 10.00 ACRES | \$0.25 |

# **Conceptual Yard Configuration**

# CHOOSE YOUR OWN SIZE!

| $\pm$ 0.25 ACRES  | \$0.30 |
|-------------------|--------|
| $\pm$ 0.50 ACRES  | \$0.30 |
| $\pm$ 0.75 ACRES  | \$0.30 |
| $\pm$ 1.00 ACRES  | \$0.30 |
| $\pm$ 2.00 ACRES  | \$0.25 |
| $\pm$ 3.00 ACRES  | \$0.25 |
| $\pm$ 4.00 ACRES  | \$0.25 |
| $\pm$ 5.00 ACRES  | \$0.25 |
| $\pm$ 6.00 ACRES  | \$0.25 |
| $\pm$ 7.00 ACRES  | \$0.25 |
| $\pm$ 8.00 ACRES  | \$0.25 |
| $\pm$ 9.00 ACRES  | \$0.25 |
| $\pm$ 10.00 ACRES | \$0.25 |
|                   |        |





### CONTRACTOR YARDS FOR LEASE

# **About the Area**