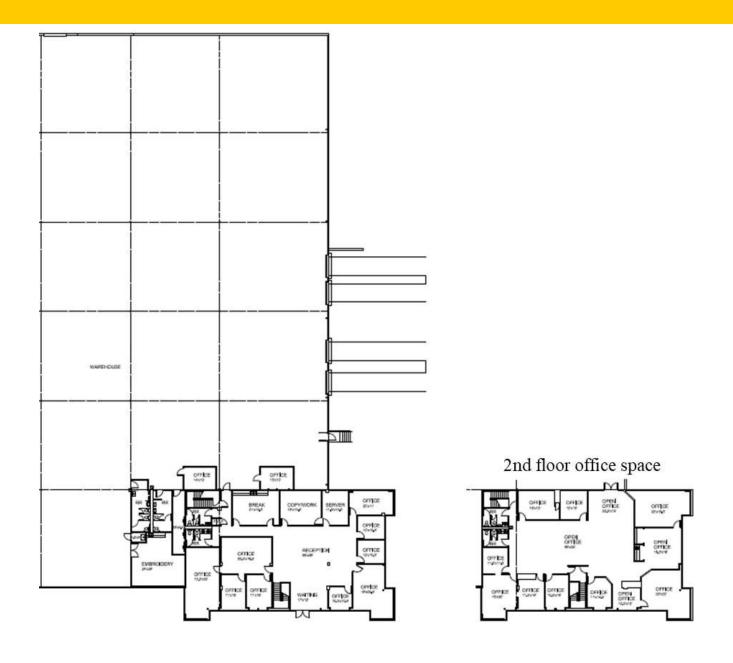

Tom Kuhlmann

214.740.3363

Gil Stroube

214.740.3427 tkuhlmann@lpc.com gstroube@lpc.com Michael Peinado

214.740.3356 mpeinado@lpc.com Lincoln

1901 Hutton Court | Farmers Branch, TX 75234

| Suite     | Size      | Lease Rate | Description                                                                                              |
|-----------|-----------|------------|----------------------------------------------------------------------------------------------------------|
| Suite 200 | 40,279 SF | Negotiable | Approximately 6,175 SF 1st floor office, and 5,065 SF 2nd floor office space Four (4) 10'x10' dock doors |