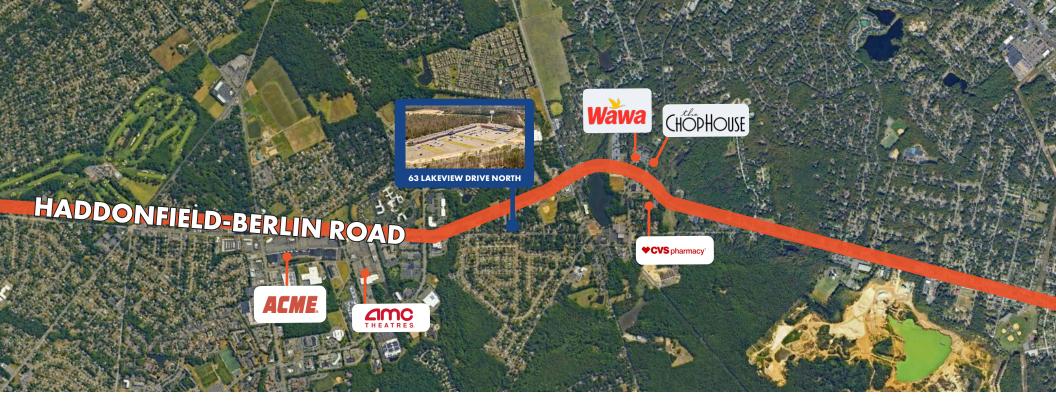

+ Conveniently located on heavily trafficked Lakeview Drive and is easily accessible form Clementon Road, White Horse Road, Evesham and Cooper Roads, among all other major Southern NJ thoroughfares. The office is located within a professional complex of other office and medical users

+ Situated among high demographic residential neighborhoods, this office is within close proximity to an abundance of nearby amenities including The Chophouse, Wawa, Ott's Restaurant, the Ritz Center, and Springhill Suites among others

#### DINING

- Chick Fil A
- Dooneys Pub
- Dunkin
- Harvest Coffee Co.
- Iron Hill Brewery
- Olive Garden
- Pancheros Mexican Grill •

- Panera Bread
- Rodizio Grill
- Starbucks
- Taco Bell
- The Chophouse
- Wawa
- Wendys

#### **RETAIL/GROCERY**

- ACME Markets
- Bath and Body Works
- Big Kahunas Waterpark
- Boscovs
- Crown Liqour and wine
- CVS Pharmacy
- Diggerland USA

- Walmart Supercenter
- Echelon Health & Fitness
- Edge Fitness Club
- Family dental care
- Gibbsboro Police Department
- Kohls

- Lowes
- Rite Aid
  - Springhill Suites by Marriott
- Target