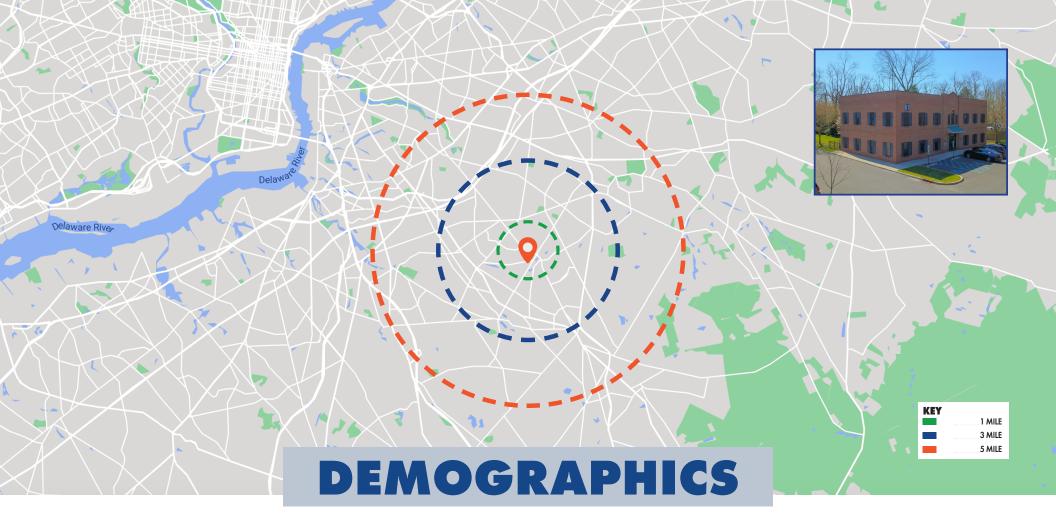

FOR SUBLEASE 61 LAKEVIEW DRIVE NORTH, GIBBSBORO, NJ 08026

| POPULATION        |        |        |         |  |
|-------------------|--------|--------|---------|--|
| MILE              | 1 MILE | 3 MILE | 5 MILE  |  |
| AVERAGE<br>2023   | 5,263  | 82,999 | 210,428 |  |
| PROJECTED<br>2028 | 5,380  | 85,988 | 218,050 |  |

| HOUSEHOLDS        |        |        |        |  |
|-------------------|--------|--------|--------|--|
| MILE              | 1 MILE | 3 MILE | 5 MILE |  |
| AVERAGE<br>2023   | 2,031  | 32,023 | 81,655 |  |
| PROJECTED<br>2028 | 2,076  | 33,213 | 84,721 |  |

| INCOME            |           |           |           |  |  |
|-------------------|-----------|-----------|-----------|--|--|
| MILE              | 1 MILE    | 3 MILE    | 5 MILE    |  |  |
| AVERAGE<br>INCOME | \$140,197 | \$116,414 | \$117,787 |  |  |
| MEDIAN<br>INCOME  | \$124,447 | \$90,663  | \$91,283  |  |  |