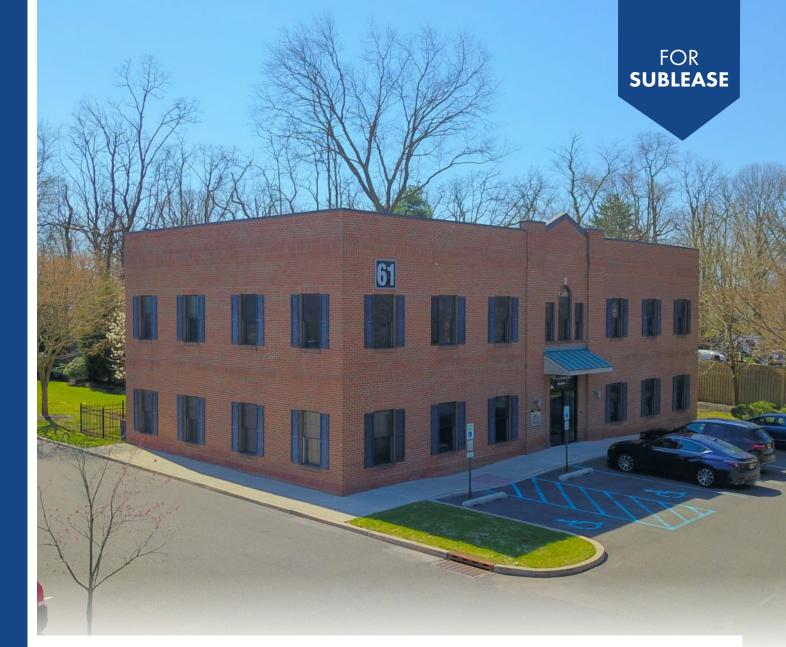

#### **OFFICE FOR SUBLEASE** 61 LAKEVIEW DRIVE NORTH, GIBBSBORO, NJ 08026

DISCLAIMER: The information contained herein has been obtained from sources deemed reliable. Vantage RES makes no representation, guarantee or warranty about its accuracy. Any projections, opinions, assumptions or estimates provided by Vantage RES are for discussion purposes only and do not represent the current or future performance, condition of a property, location or market and subject to errors, omissions, change of price, lease, prior sale or financing, or withdrawal without notice.

# **PROPERTY HIGHLIGHTS**

+ Beautifully updated 1st floor office space available for a sublease. This space has multiple private offices, kitchenette, and bullpen space and is ideal for any number of office-type users including attorneys, administrative uses, non-profits, among others

+ Conveniently located on heavily trafficked Lakeview Drive and is easily accessible form Clementon Road, White Horse Road, Evesham and Cooper Roads, among all other major Southern NJ thoroughfares. The office is located within a professional complex of other office and medical users

+ Situated among high demographic residential neighborhoods, this office is within close proximity to an abundance of nearby amenities including The Chophouse, Wawa, Ott's Restaurant, the Ritz Center, and Springhill Suites among others