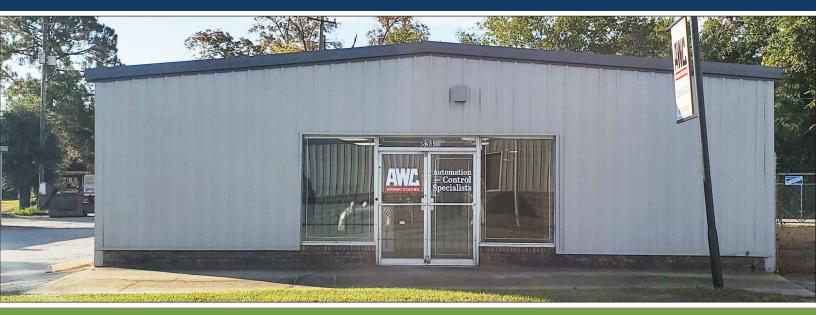

# Investment Sale Opportunity Freestanding Flex/Industrial Building For Sale

## 834 Pine Avenue, Albany, GA 31701

# Property/Investment Details

- 4,200± sf flex warehouse on 0.23± ac lot
- 2,760± sf office / 1,440± sf warehouse
- Two (2) drive-in, roll-up doors
- Zoned C-3, City of Albany
- Fenced in lay-down yard
- Single-tenant Occupancy AWC, Inc. (www.awc-inc.com)
- Lease terminates on 3/31/27. Tenant has two 5-year Options.
- Landlord's maintenance and repair obligations are roof, foundation, and exterior walls. Landlord is further responsible for HVAC repair and maintenance over a \$1,500 annual cap. Tenant is responsible for all other costs including CAM, real estate taxes and insurance.
- NOI: \$36,771 with three percent (3%) annual rent escalations.
- Asking Price \$459,000 (±8% cap rate)