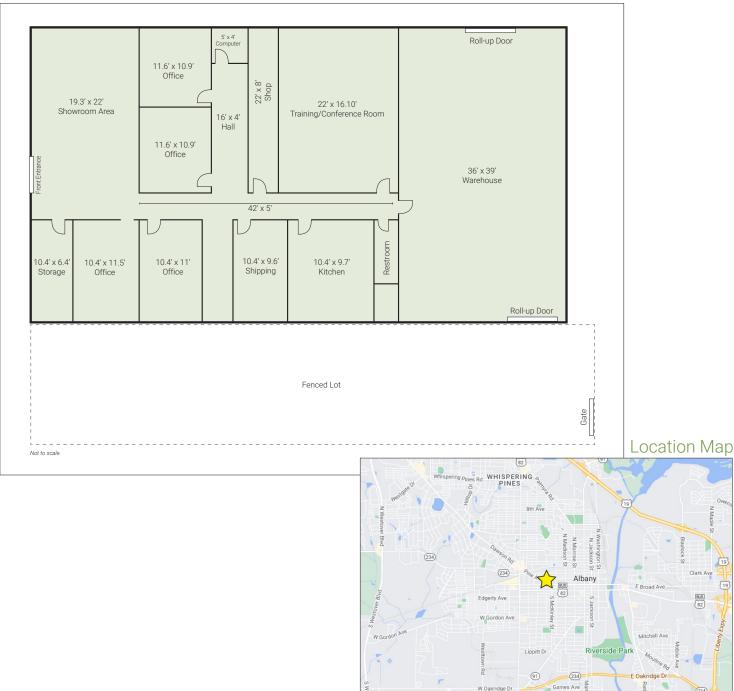

## Investment Sale Opportunity Freestanding Flex/Industrial Building For Sale 834 Pine Avenue, Albany, GA 31701

Floor Plan

Blvd