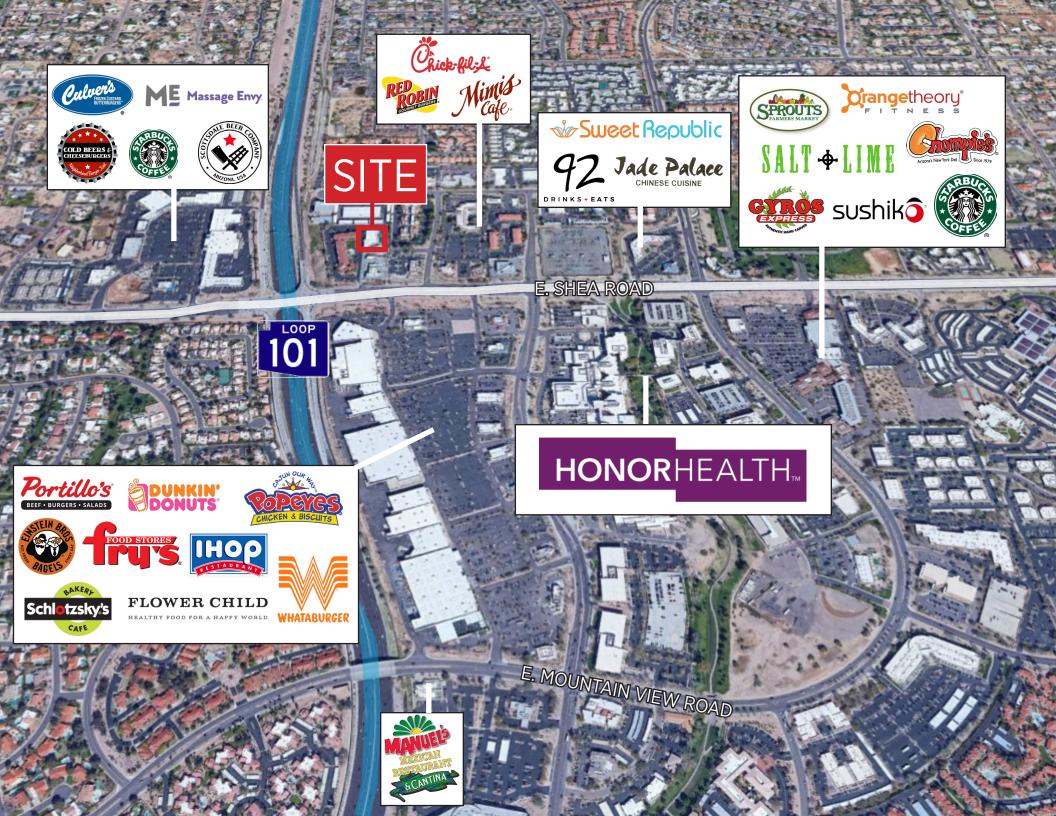

## Property Summary

Property Address: 8896 E. Becker Lane

Scottsdale, AZ 85260

Asking Rate: \$21.00/SF NNN

Availability: Suite 100: ±1,844 SF

**Parking:** 4.00/1,000 SF

## Property Highlights

- Easy access with ample parking
- Located adjacent to HonorHealth Scottsdale Shea Medical Center
- Tremendous Curb appeal with impeccable greenery and building signage
- Immediate access to Loop 101
- Exquisite glass line which provides an abundance of natural light
- The Cure Corridor along Scottsdale's Shea Blvd promotes the bio-life sciences sector - A major driver of the innovation economy in Arizona
- Ample amenities within walking distance