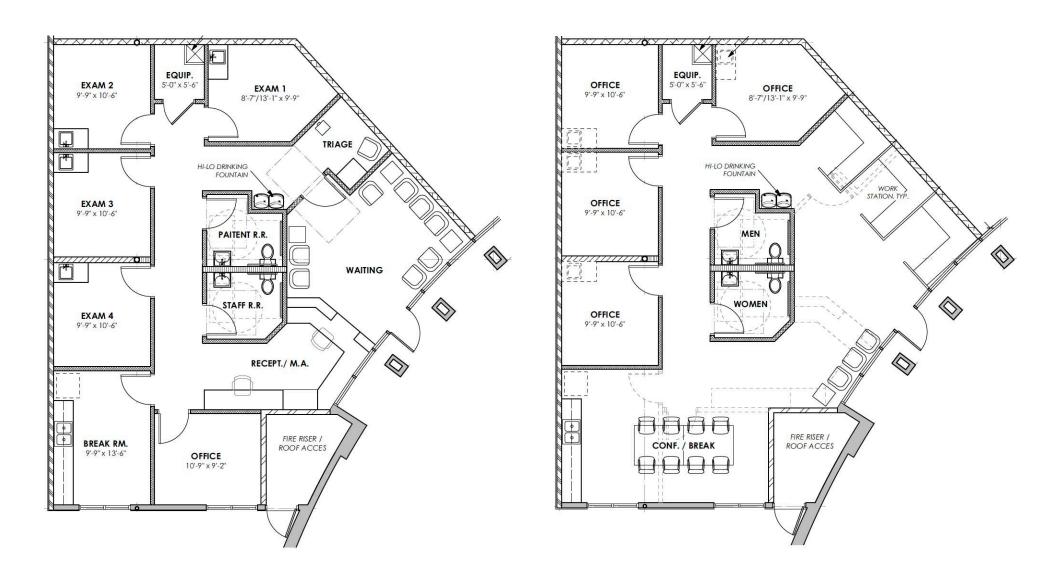

## Property Summary

Property Address: 8896 E. Becker Lane

Scottsdale, AZ 85260

Asking Rate: \$21.00/SF NNN

Availability: Suite 100: ±1,844 SF

**Parking:** 4.00/1,000 SF

## Property Highlights

- Easy access with ample parking
- Located adjacent to HonorHealth Scottsdale Shea Medical Center
- Tremendous Curb appeal with impeccable greenery and building signage
- Immediate access to Loop 101
- Exquisite glass line which provides an abundance of natural light
- The Cure Corridor along Scottsdale's Shea Blvd promotes the bio-life sciences sector - A major driver of the innovation economy in Arizona
- Ample amenities within walking distance



## Floor Plan

**Suite 100:** ±1,844 SF



## Speculative Floor Plans