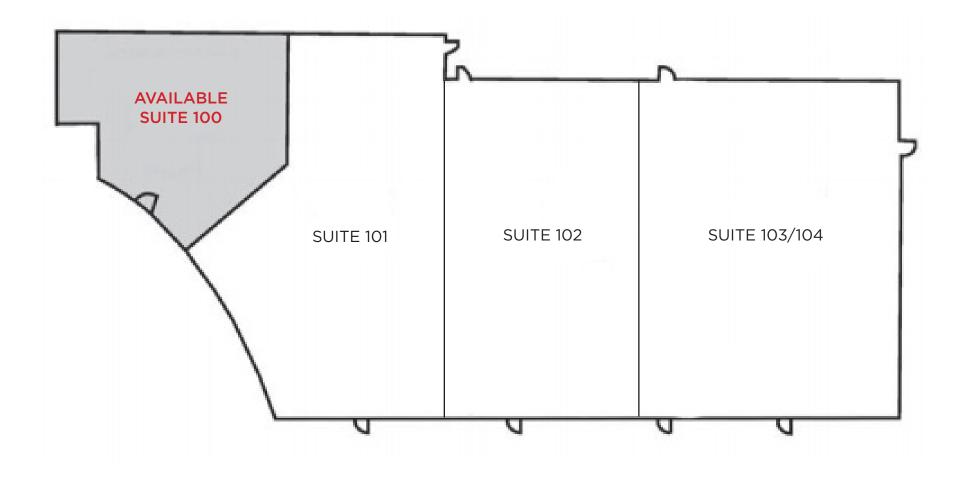

## Property Summary

Property Address: 8896 E. Becker Lane

Scottsdale, AZ 85260

Asking Rate: \$21.00/SF NNN

Availability: Suite 100: ±1,844 SF

**Parking:** 4.00/1,000 SF

## Property Highlights

- Easy access with ample parking
- Located adjacent to HonorHealth Scottsdale Shea Medical Center
- Tremendous Curb appeal with impeccable greenery and building signage
- Immediate access to Loop 101
- Exquisite glass line which provides an abundance of natural light
- The Cure Corridor along Scottsdale's Shea Blvd promotes the bio-life sciences sector - A major driver of the innovation economy in Arizona
- Ample amenities within walking distance



## Floor Plan

**Suite 100:** ±1,844 SF



## Speculative Floor Plans