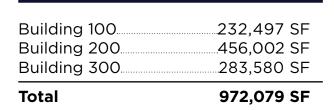

## 972,079 SF Available for Lease



## Constellation Air Commerce Park

10195 Boggy Creek Road, Orlando, FL 32824





- Immediate access to Orlando Int'l Airport.
  Proximity to State Road 528, Florida Turnpike,
  State Road 417 provides excellent East
  to West and North to South connectivity
  throughout adjacent communities as well
  as the Orlando MSA.
- Ideal layout with multiple traffic-controlled points of ingress/egress with full circulation, (175) trailer parking, ESFR sprinkler systems
- Premium product in a constrained warehouse submarket where rooftop expansion and consumption continue to surge
- Green features including LEED certified design, LED lights, and conduit for EV charging



40K to 456K SF available <6 miles from key transportation arteries (Orlando International Airport 528, 417, FLTP)

**36'** clear heights

Deep labor pool and executive housing nearby





# 972,079 SF

Availab