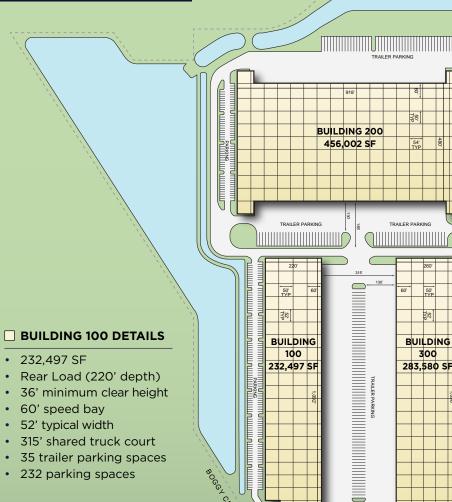

### Available Q3 2025

100

232,497 SF

- 232,497 SF
- Rear Load (220' depth)
- 36' minimum clear height
- 60' speed bay
- 52' typical width
- 315' shared truck court
- 35 trailer parking spaces
- 232 parking spaces

#### **☐ BUILDING 200 DETAILS**

- 456,002 SF
- Cross-Dock (480' depth)
- 36' minimum clear height
- 60' speed bay
- 54' typical width
- 185' truck court
- 105 trailer parking spaces
- 195 parking spaces

#### **☐ BUILDING 300 DETAILS**

• 283,580 SF

AIR COMMERCE PARKWAY

300

283,580 SF

- Rear Load (260' depth)
- 36' minimum clear height
- 60' speed bay
- 52' typical width
- 315' shared truck court
- 35 trailer parking spaces
- · 284 parking spaces