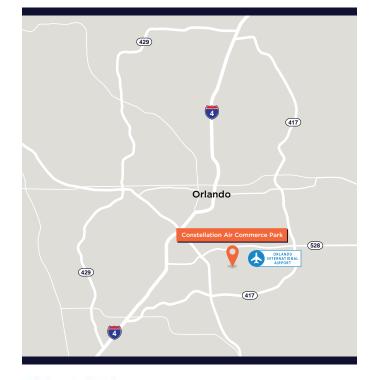

40K to 456K SF available <6 miles from key transportation arteries (Orlando International Airport 528, 417, FLTP)

**36'** clear heights

Deep labor pool and executive housing nearby