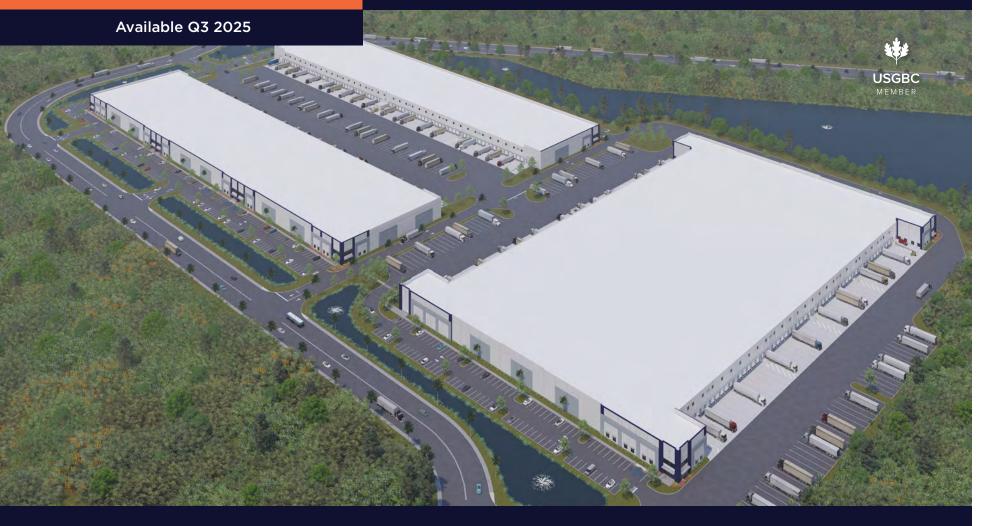

## Constellation Air Commerce Park

10195 Boggy Creek Road, Orlando, FL 32824

- Immediate access to Orlando Int'l Airport.
  Proximity to State Road 528, Florida Turnpike,
  State Road 417 provides excellent East
  to West and North to South connectivity
  throughout adjacent communities as well
  as the Orlando MSA.
- Ideal layout with multiple traffic-controlled points of ingress/egress with full circulation, (175) trailer parking, ESFR sprinkler systems
- Premium product in a constrained warehouse submarket where rooftop expansion and consumption continue to surge
- Green features including LEED certified design, LED lights, and conduit for EV charging

### Available Q3 2025

100

232,497 SF

- 232,497 SF
- Rear Load (220' depth)
- 36' minimum clear height
- 60' speed bay
- 52' typical width
- 315' shared truck court
- 35 trailer parking spaces
- 232 parking spaces