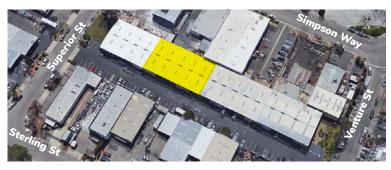

## **625 SUPERIOR STREET**

| SUITE | SIZE/SF | IMPROVEMENTS                     | RATE/SF/MO.                        | AVAILABLE        | ACCESS             |
|-------|---------|----------------------------------|------------------------------------|------------------|--------------------|
| С     | 3,450   | Reception, One Office,<br>One RR | \$1.44 SF/Month +<br>\$0.05 SF CAM | Immediately      | JX-130<br>Lock box |
| D     | 5,050   | Reception, Two Office,<br>One RR | \$1.35 SF/Month +<br>\$0.05 SF CAM | November<br>2024 | Call to Show       |
| C/D   | 8,500   | 3 Office, 2 RR                   | \$1.35 SF/Month +<br>\$0.05 SF CAM | November<br>2024 | Call to Show       |