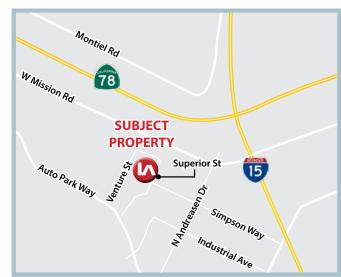

## FOR LEASE 3,450 SF & 5,050 SF INDUSTRIAL SUITES 625 SUPERIOR STREET | ESCONDIDO, CA 92029