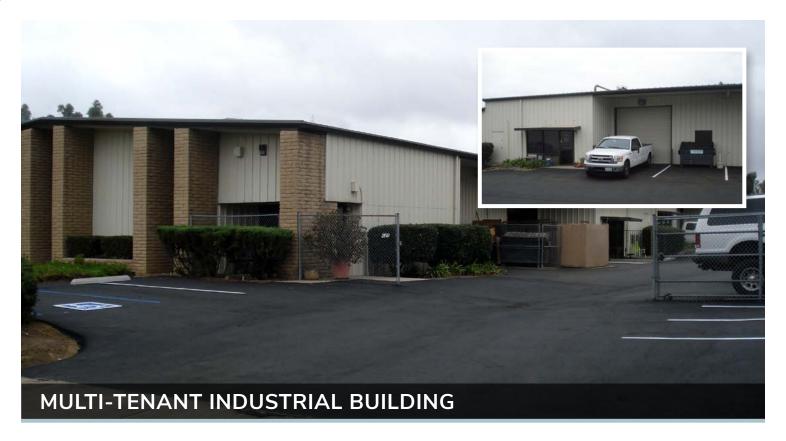

## **BUILDING AMENITIES**

- Available: 3,450 SF & 5,050 SF can be combined
- Multi-tenant industrial building near Escondido Auto Park
- 16' warehouse ceiling height
- One grade level door
- Office, reception, one restroom
- Available immediately, on JX-130 lock box