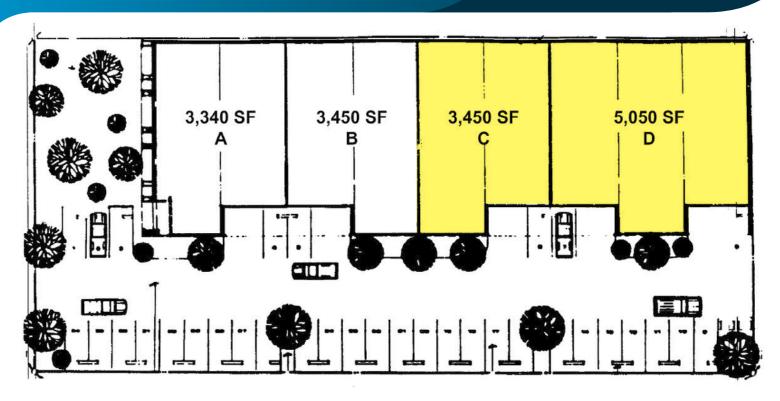

## **625 SUPERIOR STREET**

| SUITE | SIZE/SF | IMPROVEMENTS                     | RATE/SF/MO.                        | AVAILABLE        | ACCESS             |
|-------|---------|----------------------------------|------------------------------------|------------------|--------------------|
| С     | 3,450   | Reception, One Office,<br>One RR | \$1.44 SF/Month +<br>\$0.05 SF CAM | Immediately      | JX-130<br>Lock box |
| D     | 5,050   | Reception, Two Office,<br>One RR | \$1.35 SF/Month +<br>\$0.05 SF CAM | November<br>2024 | Call to Show       |
| C/D   | 8,500   | 3 Office, 2 RR                   | \$1.35 SF/Month +<br>\$0.05 SF CAM | November<br>2024 | Call to Show       |