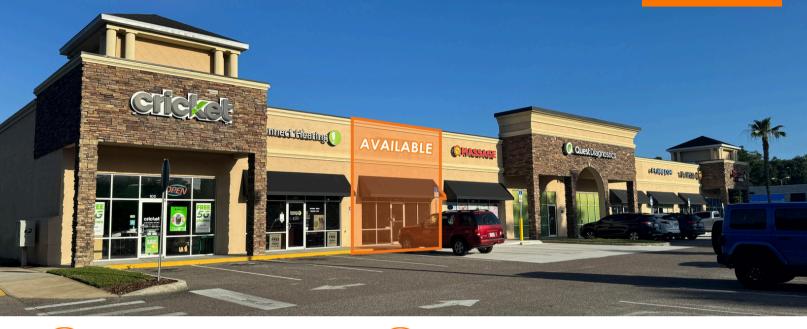

## **WOODLAND CROSSINGS RETAIL**

1702 N. Woodland Blvd | Deland, FL 32720

**Retail For Lease** 

CALL FOR RATES

1,400 SF

33,500 CPD N Woodland Blvd

- Unit 104 1,400 SF available.
- 1 Outparcel available 2.75 AC.
- Car wash now open.
- Tenants include Cricket Wireless, A+ Nails, Quest Diagnostics, The UPS Store, Guaijillos Taqueria, Advanced Hearing Centers, and UBreakiFix.
- · Great visibility across from Walmart Supercenter.
- Signalized access.
- · Anchored by Chili's Bar and Grill.