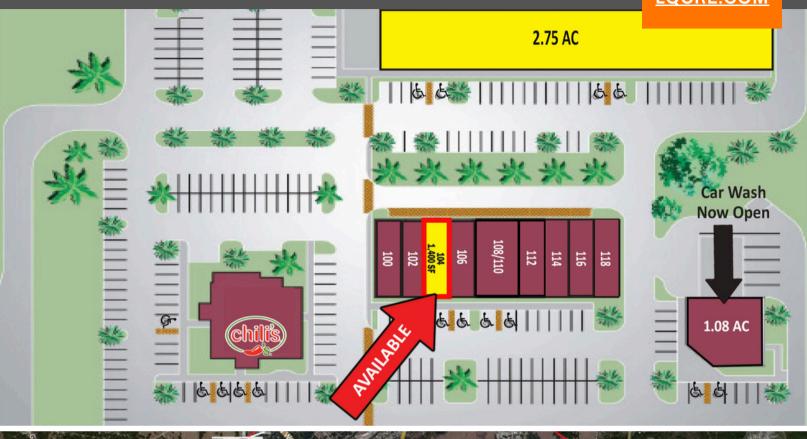

## **WOODLAND CROSSINGS RETAIL**

1702 N. Woodland Blvd | Deland, FL 32720

**Retail For Lease** 

CALL FOR RATES

1,400 SF

33,500 CPD N Woodland Blvd

- Unit 104 1,400 SF available.
- 1 Outparcel available 2.75 AC.
- Car wash now open.
- Tenants include Cricket Wireless, A+ Nails, Quest Diagnostics, The UPS Store, Guaijillos Taqueria, Advanced Hearing Centers, and UBreakiFix.
- · Great visibility across from Walmart Supercenter.
- Signalized access.
- · Anchored by Chili's Bar and Grill.