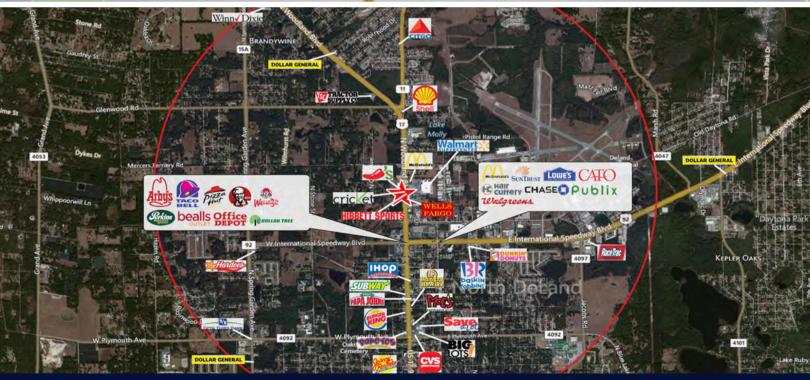

## **WOODLAND CROSSINGS RETAIL**

1702 N. Woodland Blvd | Deland, FL 32720

**Retail For Lease** 

CALL FOR RATES

1,400 SF

33,500 CPD N Woodland Blvd

- Unit 104 1,400 SF available.
- 1 Outparcel available 2.75 AC.
- Car wash now open.
- Tenants include Cricket Wireless, A+ Nails, Quest Diagnostics, The UPS Store, Guaijillos Taqueria, Advanced Hearing Centers, and UBreakiFix.
- · Great visibility across from Walmart Supercenter.
- Signalized access.
- · Anchored by Chili's Bar and Grill.