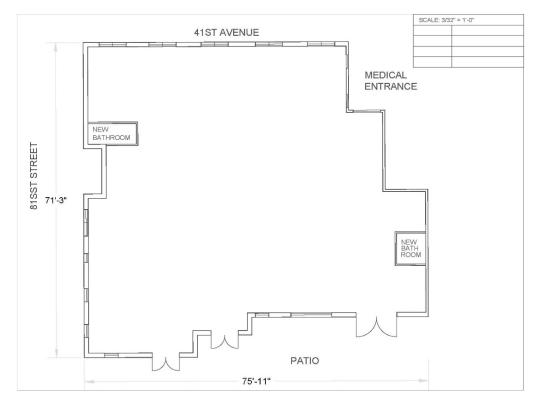

## 80-15 41st Avenue, ELMHURST, NY Ground Floor Corner – 4,200 Sq Ft

CORNER RETAIL-LEVEL MEDICAL
BRAND NEW WHITE BOX
2 NEW RESTROOMS IN PLACE
NEW CEILING AND LEVEL FLOORS
MULTIPLE MEANS OF EGRES (EXITS)
PLUMBINGF STACKS ALL OVER FOR WATER / DRAINS