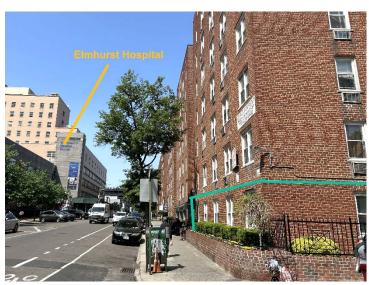

## 80-15 41st Avenue, ELMHURST, NY Ground Floor Corner – 4,200 Sq Ft

CORNER RETAIL-LEVEL MEDICAL
BRAND NEW WHITE BOX
2 NEW RESTROOMS IN PLACE
NEW CEILING AND LEVEL FLOORS
MULTIPLE MEANS OF EGRES (EXITS)
PLUMBINGF STACKS ALL OVER FOR WATER / DRAINS

## CONVENIENT SUBWAY ACCESS: E, F, M, R, 7

**WILLIAM BECKER** 718.540.9435

bill@fpr.nyc

**EXCLUSIVE AGENTS:** 

**DAVID DYNAK** 

718.540.9436 david@fpr.nyc

**Commissions Paid** 

Information contained herein is from sources deemed reliable but is subject to errors, omissions, change of price or term, and withdrawal without prior notice at any time.