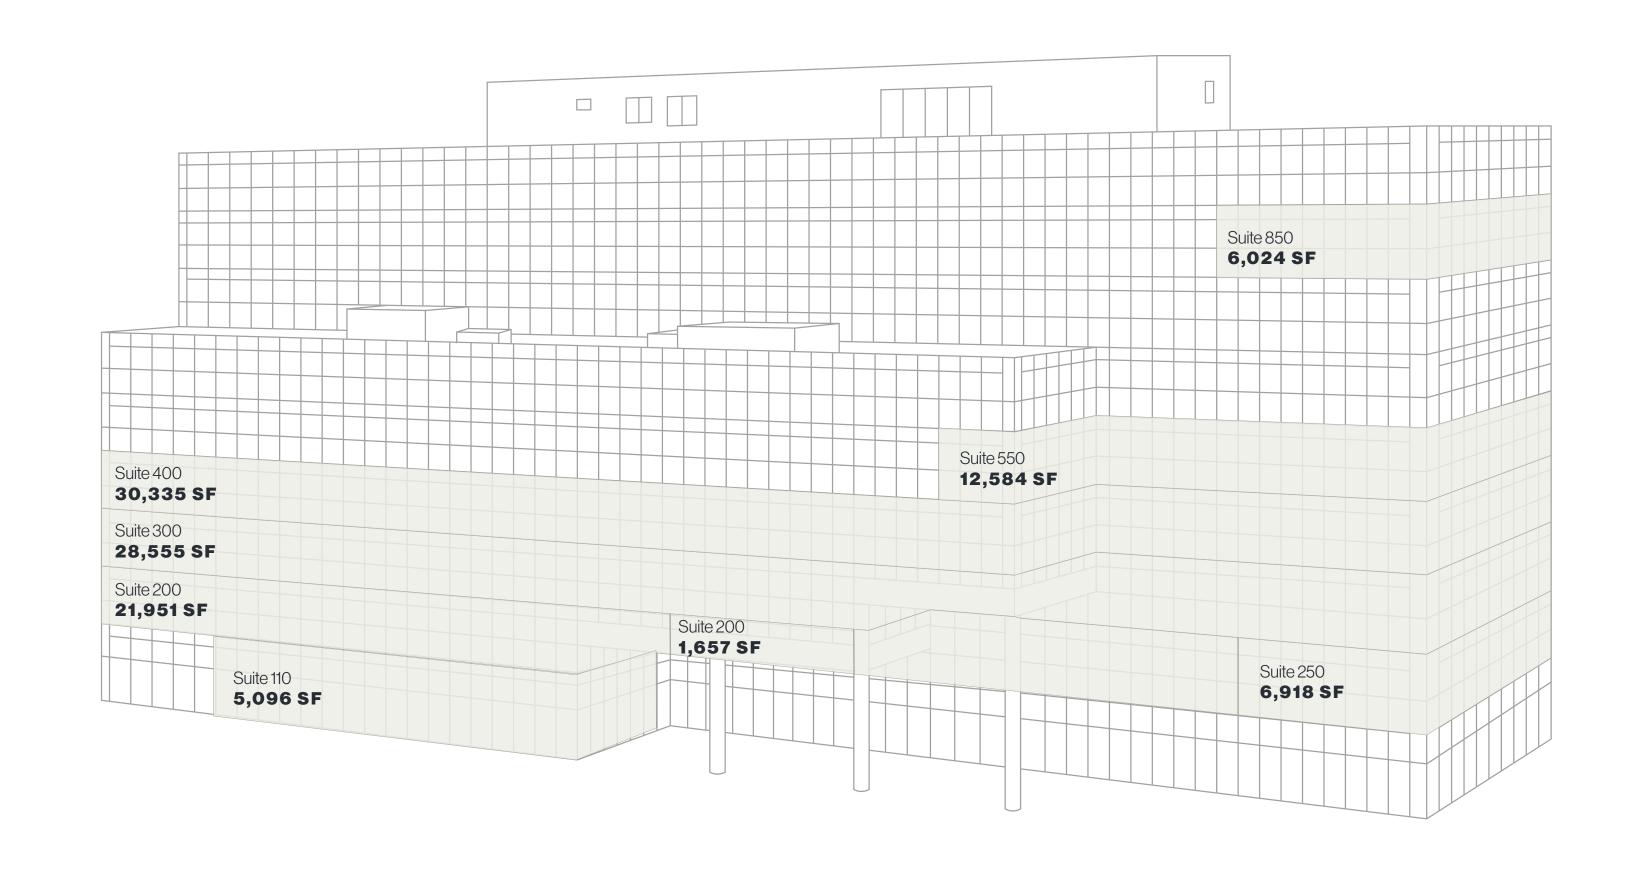

## Full floor & smaller suites available

**Executive Towers West II** 

## Capacity to meet diverse requirements

- Executive Towers West offers up to 59,00 SF of contiguous space, 23,000 SF of furnished space, and multiple suites of smaller size, from 1,500–18,000 SF
- Floorplates are efficient for full floor users, but can be easily demised for multiple tenants

### Capacity

**Executive Towers West can solve** your office needs in any capacity. Full floor? Check. Move-in ready, furnished suites? Check. First floor space? Check. Open, collaborative floor plan? Check. Private offices? Check. From 1,500 - 58,890 SF, we've got you covered.