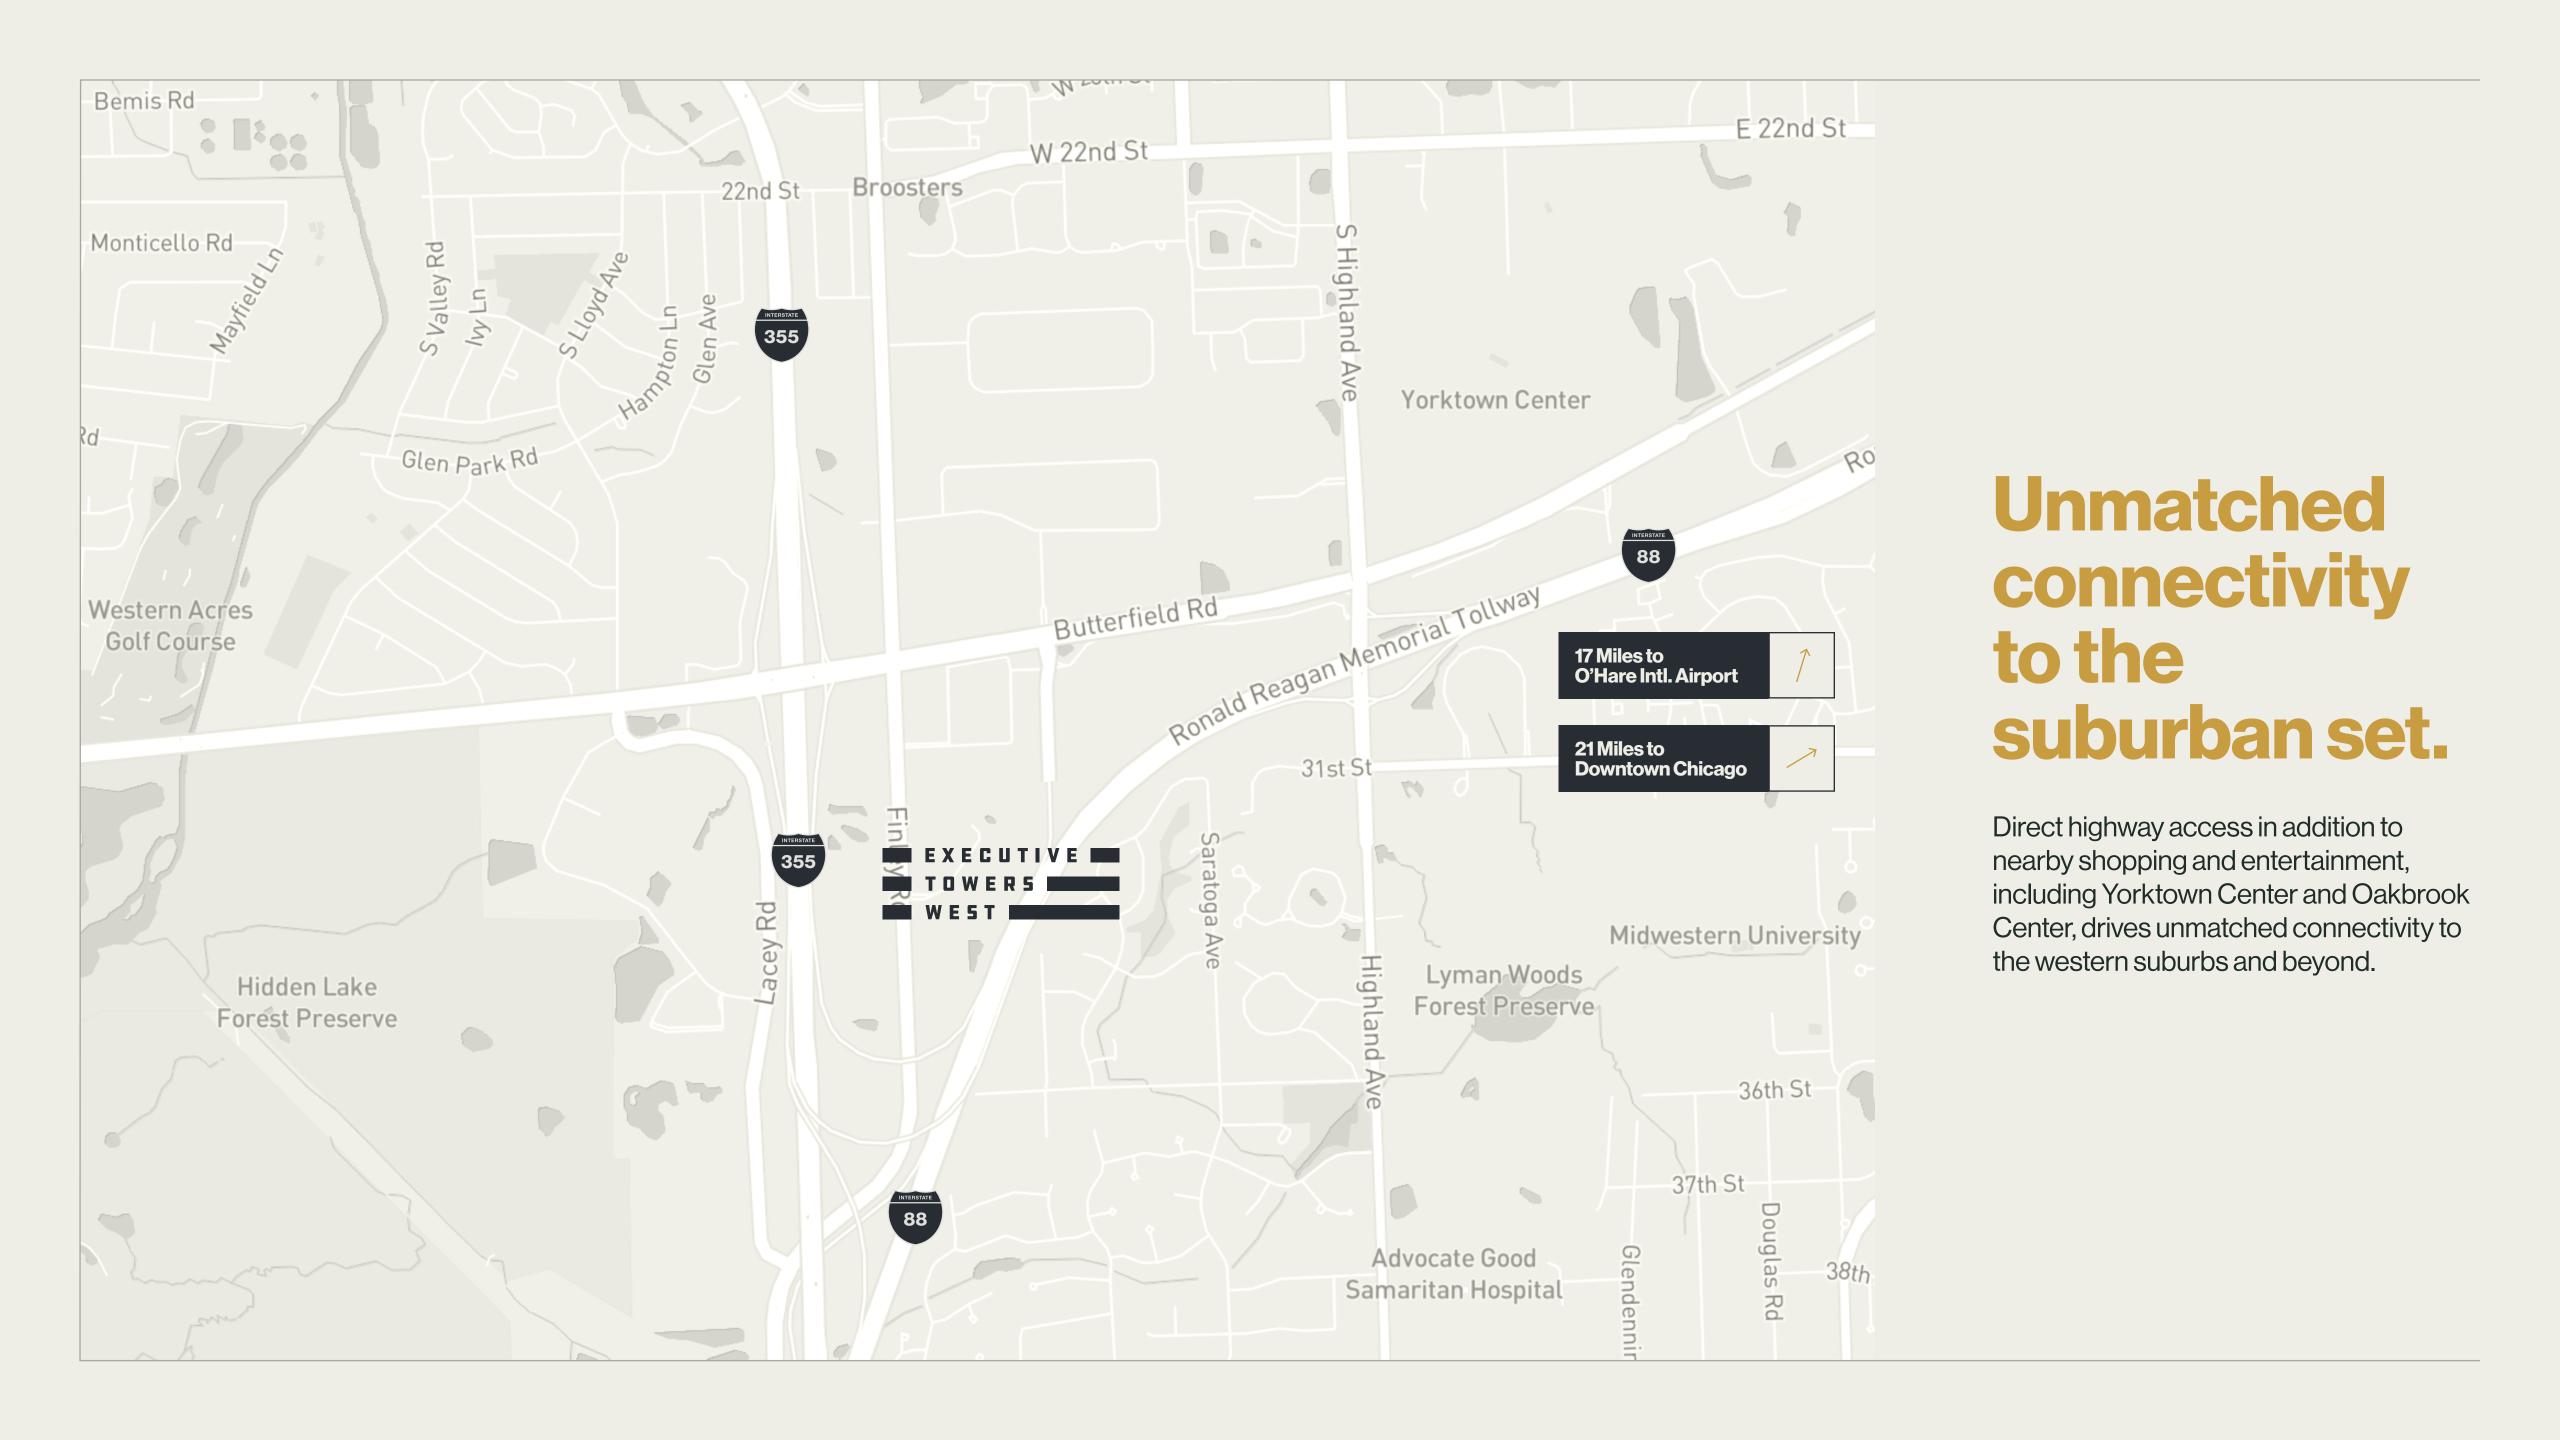

# Unmatched connectivity to the suburban set.

Commuting is a breeze with direct access to I-88 which can get you immediately to I-355, I-294, and many more.