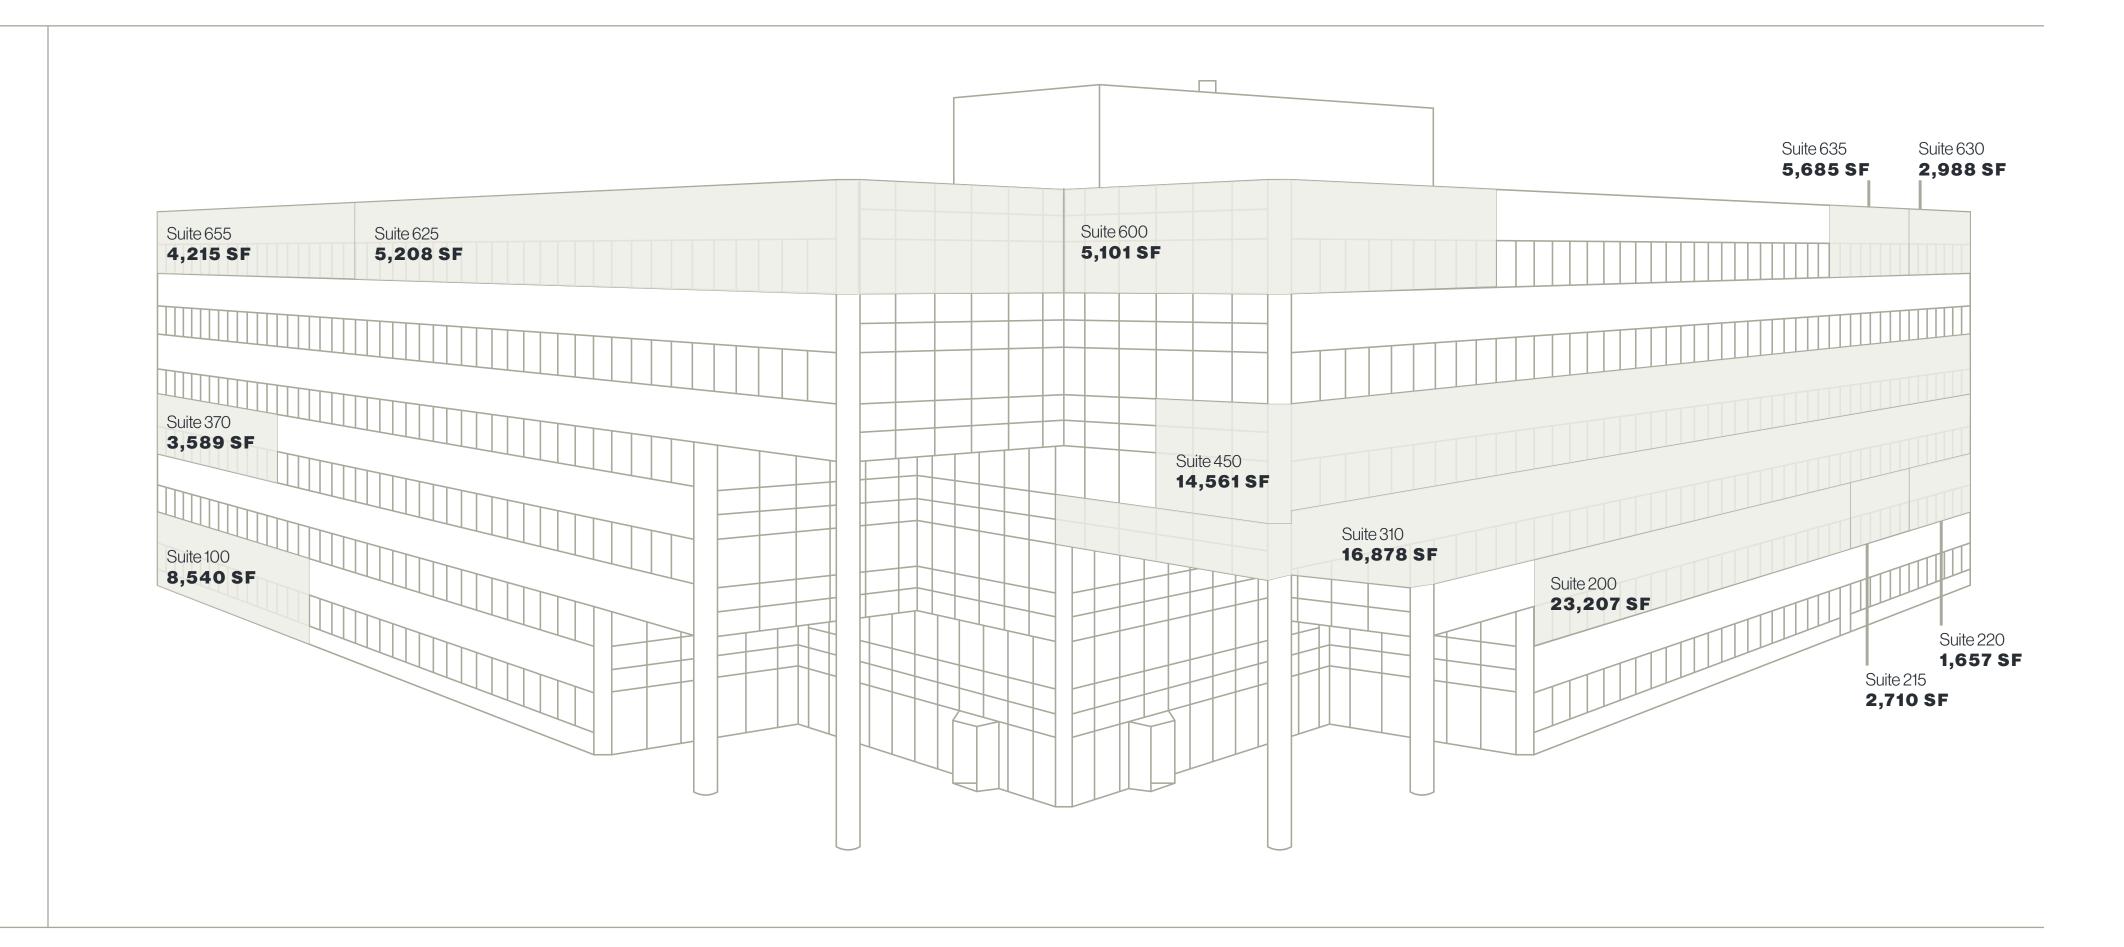

## Capacity to meet diverse requirements

- Executive Towers West offers up to 59,00 SF of contiguous space, 23,000 SF of furnished space, and multiple suites of smaller size, from 1,500–18,000 SF
- Floorplates are efficient for full floor users, but can be easily demised for multiple tenants