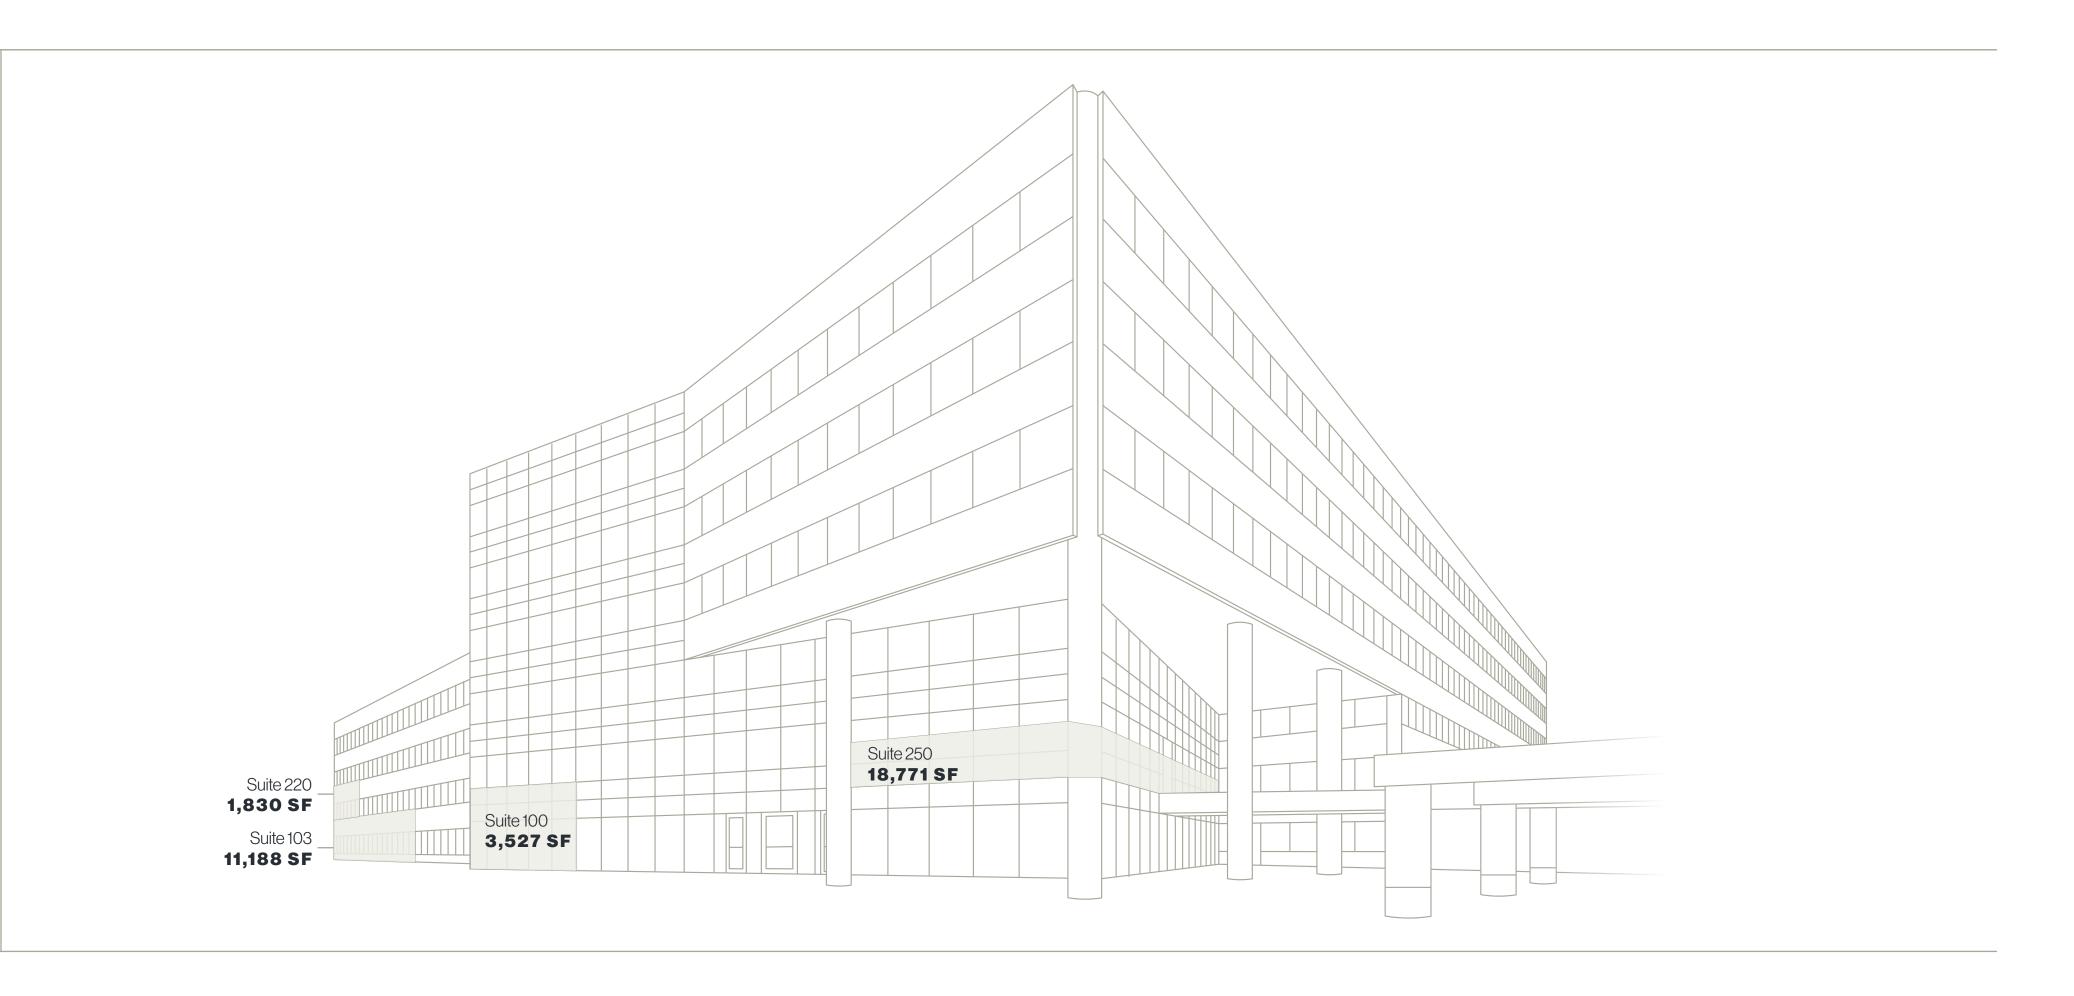

### Full floor & smaller suites available

**Executive Towers West I** 

## Capacity to meet diverse requirements

- Executive Towers West offers up to 59,00 SF of contiguous space, 23,000 SF of furnished space, and multiple suites of smaller size, from 1,500–18,000 SF
- Floorplates are efficient for full floor users, but can be easily demised for multiple tenants

### Capacity

**Executive Towers West can solve** your office needs in any capacity. Full floor? Check. Move-in ready, furnished suites? Check. First floor space? Check. Open, collaborative floor plan? Check. Private offices? Check. From 1,500 - 58,890 SF, we've got you covered.