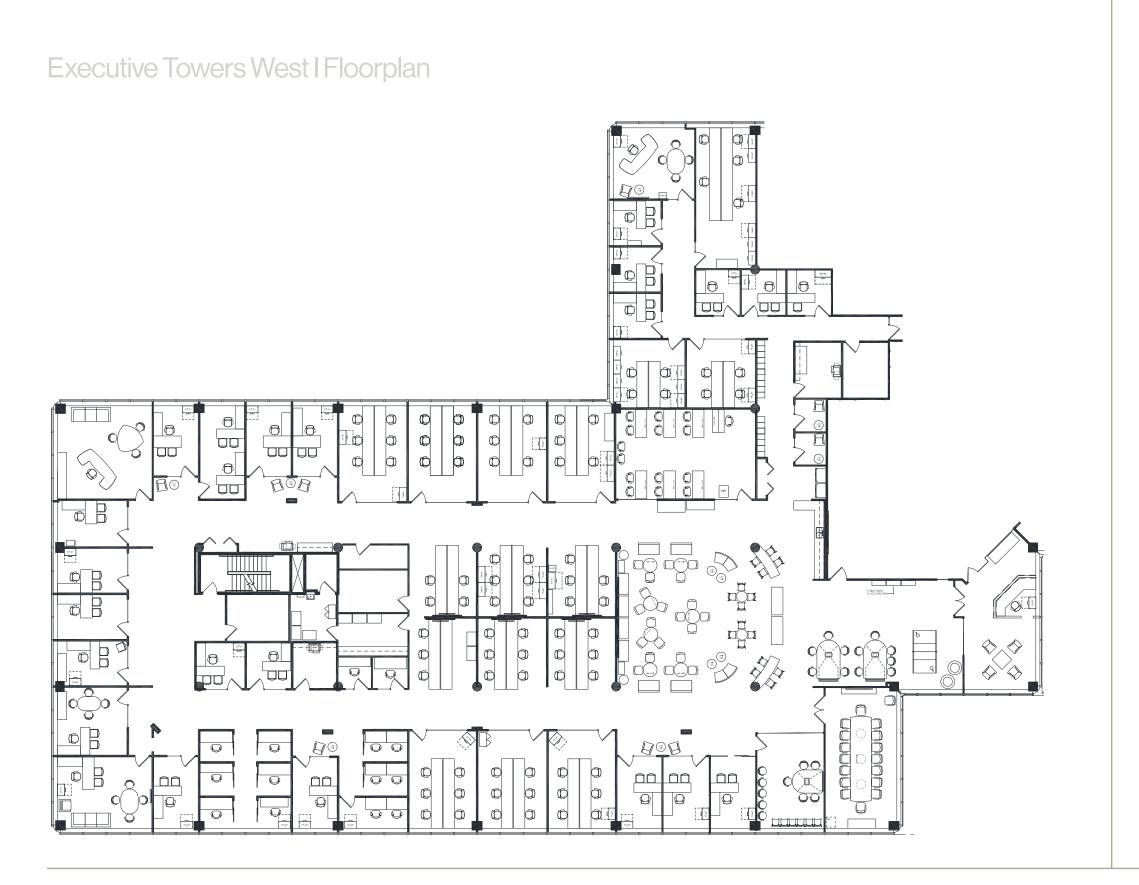

vity to an abundance of shopping, eating, hospitality and entertainment.

# Unmatched connectivity to the suburban set.

Commuting is a breeze with direct access to I-88 which can get you immediately to I-355, I-294, and many more.







## Amenities for ultimate convenience.



**Executive Towers West offers every** amenity on site for your convenience

- Fitness Center
- Conference Center
- On-Site Food Service
- Structured and Executive Parking
- Security and On-Site Management
- Marriott Hotel

## Capacity to meet diverse requirements

- Executive Towers West offers up to 59,00 SF of contiguous space, 23,000 SF of furnished space, and multiple suites of smaller size, from 1,500–18,000 SF
- Floorplates are efficient for full floor users, but can be easily demised for multiple tenants



Executive Towers West III Floorplan



### Full floor & smaller suites available

**Executive Towers West I** 



## Full floor & smaller suites available

**Executive Towers West II** 



### Full floor & smaller suites available

**Executive Towers West III** 



# Group RIVIC where today's tenants want to be.

# where



Wherever business is going, Group RMC is already there, with a growing portfolio of prime properties in the East-West Corridor.



### Contact

Pete Adamo
Senior Vice President
+16305737053
peter.adamo@cbre.com

Adam Lawler
Vice President
+1 630 368 2610
adam.lawler@cbre.com



3010 HIGHLAND PARKWAY DOWNERS GROVE, IL 6051

©2024 CBRE, Inc. All rights reserved. This information has been obtained from sources believed reliable, but has not been verified for accuracy or