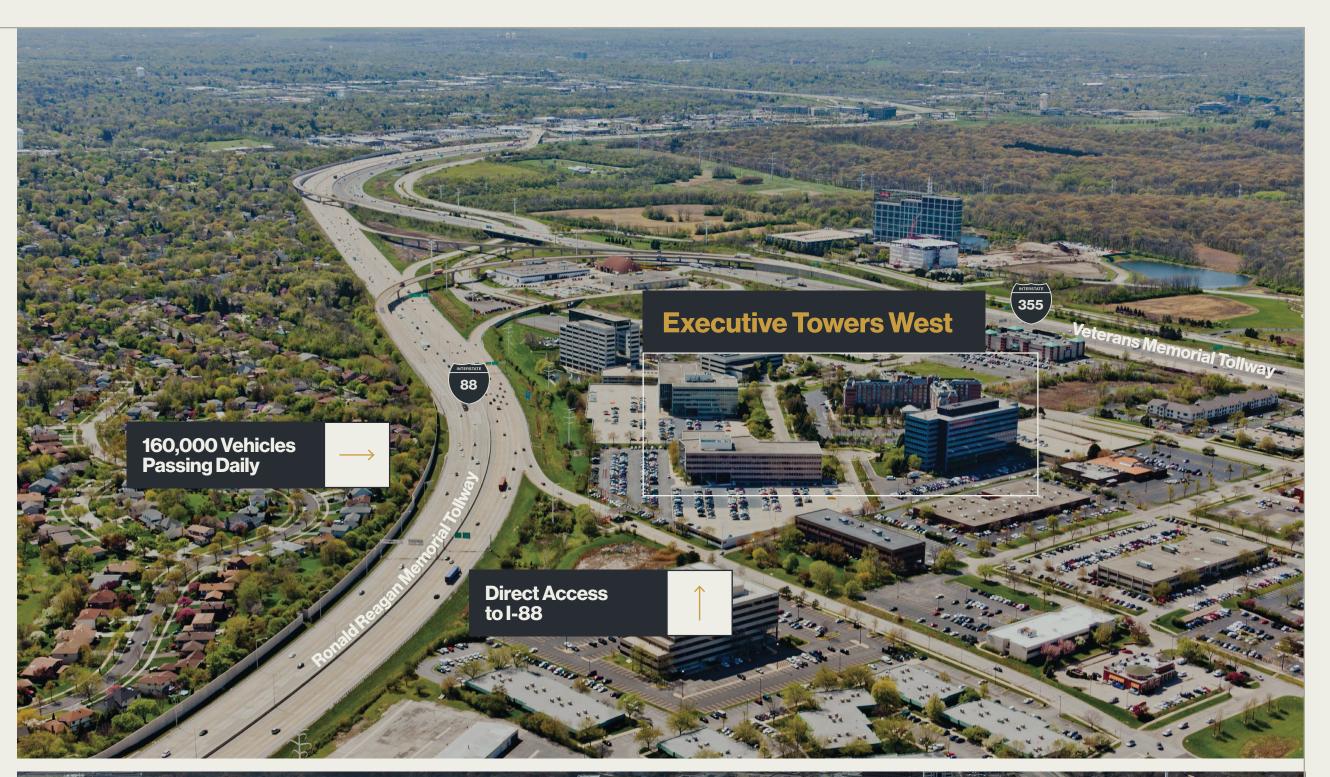

### Connectivity

Located in the heart of the East/ West market, at the confluence of I-88 and I-355, tenants at **Executive Towers West have** immediate connectivity to an abundance of shopping, eating, hospitality and entertainment.

# Unmatched connectivity to the suburban set.

Commuting is a breeze with direct access to I-88 which can get you immediately to I-355, I-294, and many more.