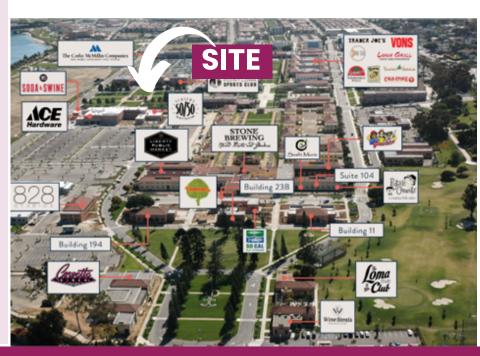

### **PROPERTY HIGHLIGHTS**

- Historical building.
- Modern office.
- Elevator served.
- Ample free parking.
- Centrally located within Liberty Station.
- Co-Tenants: Point Loma Sports Club, G3
  Kids, Groomer 19, Dentist, AYA Fit Studio.

### **Suite 204**

2751 Roosevelt Road San Diego, CA 92106