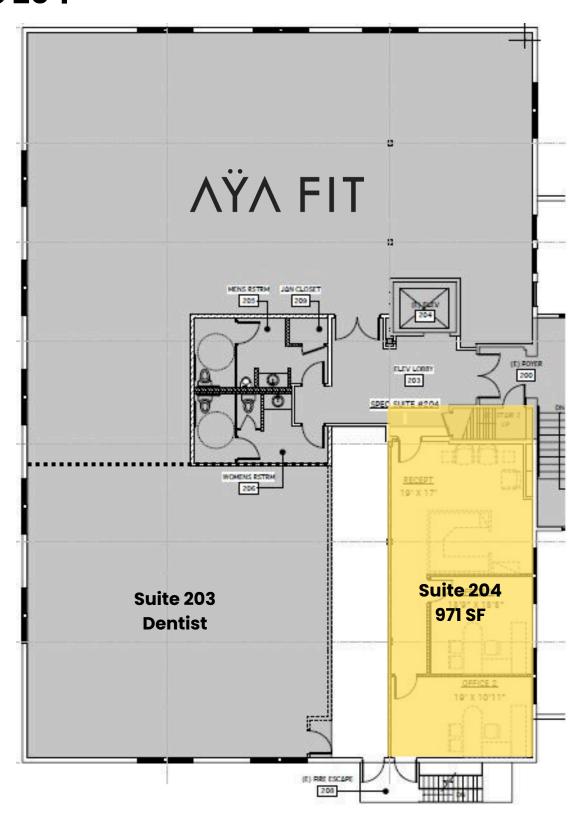

#### **AVAILABLE SPACE**

| SUITE | SIZE   | RATE<br>(PSF)     |
|-------|--------|-------------------|
| 204   | 971 SF | \$4.25<br>+ ELEC. |

2751 Roosevelt Road San Diego, CA 92106

### **Suite 204**

2751 Roosevelt Road San Diego, CA 92106