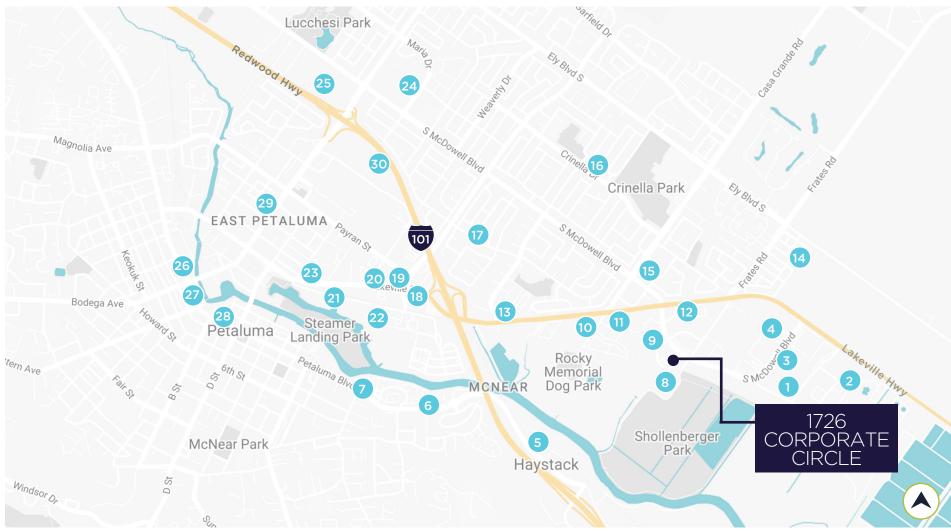

## **PROPERTY FEATURES**

Rare warehouse sublease opportunity in South Petaluma

- Easy access to Hwy 101 & 37
- Above standard parking
- Numerous nearby amenities
- Adjacent to Shollenberger Park

- 1. Petaluma Valley Dental
- Kaiser Health Plan Pharmacy
  7 Up Bottling Co-San Francisco
- FedEx Ship Center
- Fedex Ship Cente
  Public Storage
- TruckMax USA
- Mr. Mom's Cafe
- 8. FrontRow
- 9. Miyoko's
- 10. Petaluma Self Storage

- 11. Anytime Fitness
  - 12. PUB Republic
  - 13. Hello Ortho
    - 14. Southgate Park
    - 15. Johnson Classic Car Sales
    - 16. Pet Lovers Pet Care
    - 17. JT's Mom & Pop Wines
    - 18. In-N-Out Burger
    - 19. McDonald's
- 20. Anna's Seafood

- 21. Touchless Car Wash
- 22. North Bay Animal Services
- 23. Hampton Inn Petaluma
- 24. Safeway
- 25. Trader Joe's
- 26. Brewsters Beer Garden
- 27. Della Fattoria Downtown Café
- 28. Boulevard 14 Cinema
- 29. Whole Foods Market
  - 30. Sprouts Farmers Market

## AREA Amenities