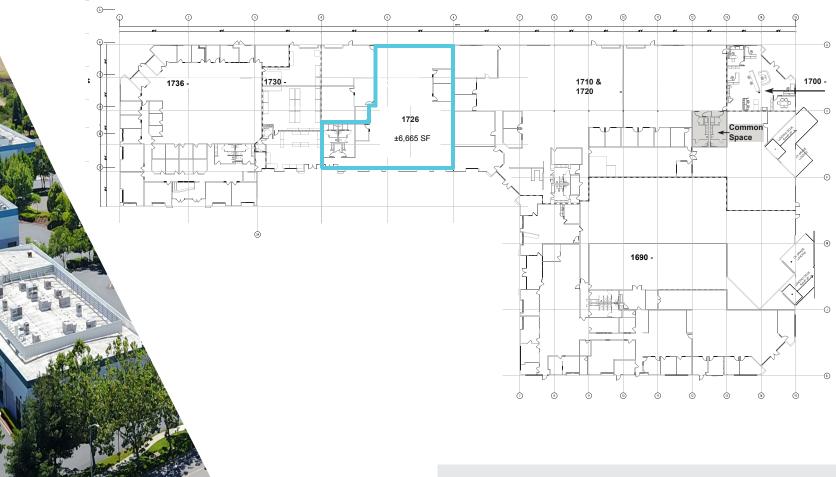

### WAREHOUSE WITH OFFICE FOR SUBLEASE : ±6,665 SF

# 1726 CORPORATE CIRCLE

the star star

PETALUMA, CA