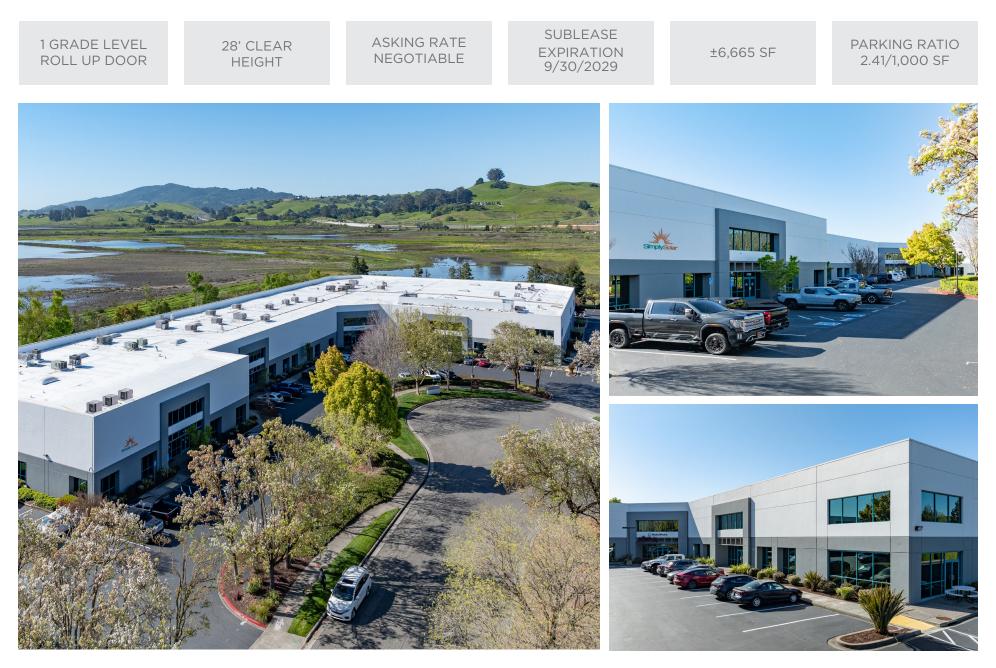

### WAREHOUSE WITH OFFICE FOR SUBLEASE : ±6,665 SF

# 1726 CORPORATE CIRCLE

the star star

PETALUMA, CA

## **PROPERTY FEATURES**

Rare warehouse sublease opportunity in South Petaluma

- Easy access to Hwy 101 & 37
- Above standard parking
- Numerous nearby amenities
- Adjacent to Shollenberger Park

- 1. Petaluma Valley Dental
- Kaiser Health Plan Pharmacy
  7 Up Bottling Co-San Francisco
- FedEx Ship Center
- Fedex Ship Cente
  Public Storage
- TruckMax USA
- Mr. Mom's Cafe
- 8. FrontRow
- 9. Miyoko's
- 10. Petaluma Self Storage