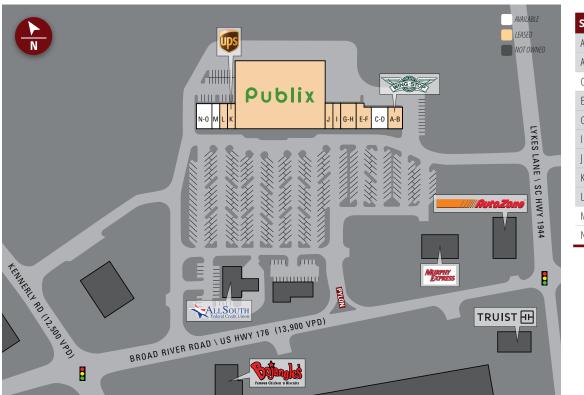

#### SITE PLAN

| Suite | Tenant                         | Size   |
|-------|--------------------------------|--------|
| ANC   | Publix                         | 44,271 |
| A-B   | Wingstop                       | 2,400  |
| C-D   | AVAILABLE                      | 2,400  |
| E-F   | Fit Body Boot Camp             | 2,560  |
| G-H   | Que! Bueno Mexican Bar & Grill | 2,800  |
| 1     | HiEn Nail Salon & Spa          | 1,400  |
| J     | Advance America Cash Advance   | 1,400  |
| К     | The UPS Store                  | 1,400  |
| L     | The Bottle Shop                | 1,400  |
| М     | AVAILABLE (within 60 days)     | 1,360  |
| N-0   | AVAILABLE                      | 2,800  |

TOTAL 64,191