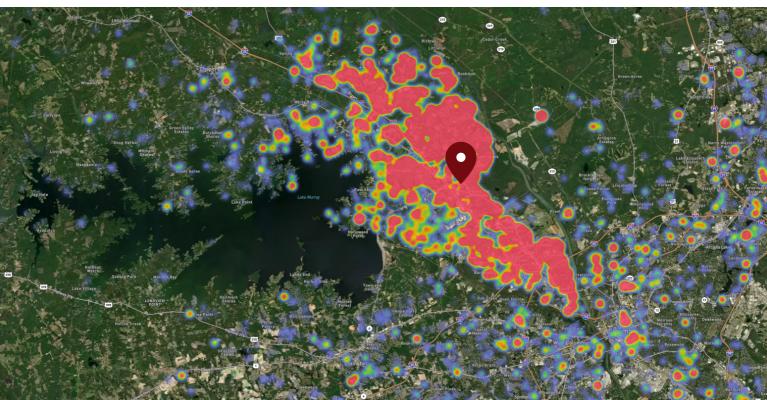

### SITE VISIT DENSITY

EST. # OF VISITS ANNUALLY

822,877

Saturday

Sunday

Friday

**# OF VISITS** 

131,914

130,135

118.344

**TOP 3 DAYS** 

Red, orange, and yellow colors represent the location of 60% of site visitors

Data provided by Placer Labs Inc. (www.placer.ai)

AVG. VISITS / CUSTOMER

5-6 PM

6-7 PM