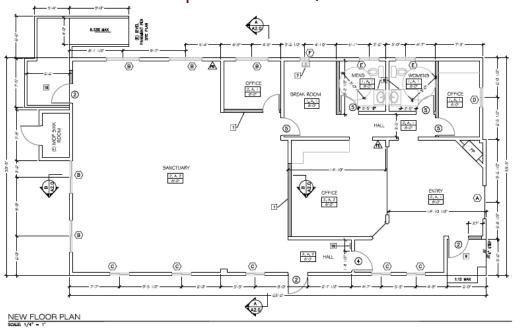

#### **Property Details:**

- Building Size: ±2,047 SF
- Lot Size: ±15,400 SF
- Zoning: Specific Plan Gateway District
- APN #123-183-023
- · Large training room & parking lot
- Two restrooms

| Mike Kelly            | Pat Palangi            | Jerry Schmidt         |
|-----------------------|------------------------|-----------------------|
| 805.928.2800 ext. 113 | 480.550.1267           | 805.928.2800 ext. 107 |
| Mike@PacificaCRE.com  | Joseph@PacificaCRE.com | Jerry@PacificaCRE.com |
| Lic #01800988         | Lic #02207139          | Lic #00956042         |
|                       |                        |                       |

## FOR LEASE 725 S. Broadway | Santa Maria, CA

OCCUPANCY POSTING (CBC 1004.3): EVERY ROOM ON SPACE IN THE ASSEMBLY AREA SHALL HAVE THE OCCUPANT LOAD OF THE ROOM ON SPACE POSTED IN A CONSPICUOUS PLACE, NEAR THE MAIN EXIT ACCESS DOORWAY FROM THE ROOM OR SPACE, POSTED SIGNS SHALL BE OF AN APPROVED LEGIBLE PERMANENT DESIGN AND SHALL BE MAINTAINED BY THE OWNER OR AUTHORIZED AGENT.