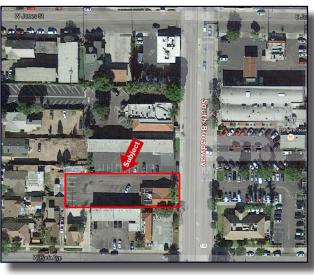

### 725 S. Broadway, Santa Maria, CA

Attractive free-standing office building with large parking lot on South Broadway near the Santa Maria Inn. Close proximity to Courthouse and Town Center Mall.