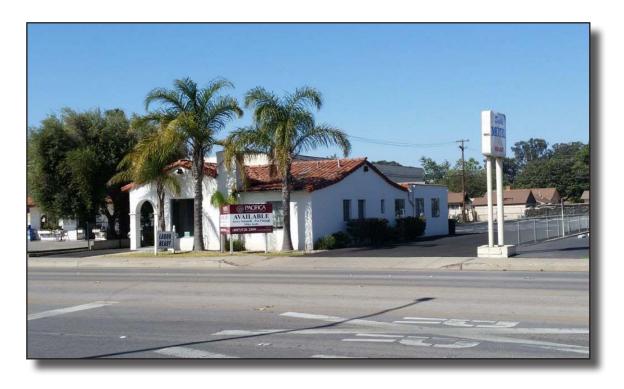

### 725 S. Broadway, Santa Maria, CA

Attractive free-standing office building with large parking lot on South Broadway near the Santa Maria Inn. Close proximity to Courthouse and Town Center Mall.

#### **Property Details:**

- Building Size: ±2,047 SF
- Lot Size: ±15,400 SF
- Zoning: Specific Plan Gateway District
- APN #123-183-023
- · Large training room & parking lot
- Two restrooms

| Mike Kelly            | Pat Palangi            | Jerry Schmidt         |
|-----------------------|------------------------|-----------------------|
| 805.928.2800 ext. 113 | 480.550.1267           | 805.928.2800 ext. 107 |
| Mike@PacificaCRE.com  | Joseph@PacificaCRE.com | Jerry@PacificaCRE.com |
| Lic #01800988         | Lic #02207139          | Lic #00956042         |
|                       |                        |                       |