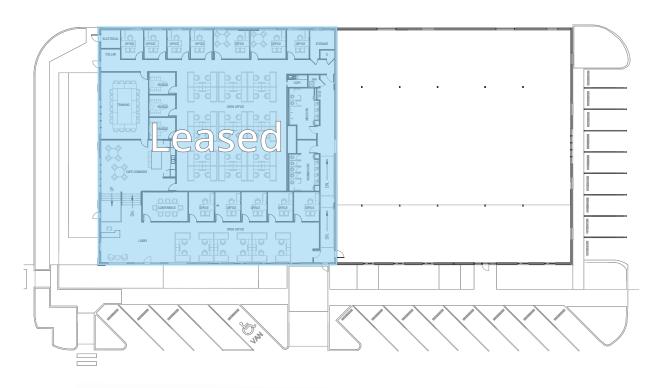

due diligence and verification.

### Location

Located in Birmingham's most dynamic district:

Parkside



### **Area Highlights**

- Just blocks away from the University of Alabama at Birmingham Campus and Children's Hospital
- Surrounded by an abundance of walkable amenities such as Monday Night Brewing, East Pole Coffee, Tasty Town, Good People Brewing, Tortugas Pizza, Tucana, and Urban Hai.
- Adjacent to Foundry Yards (268 luxury apartments), Denham Building (59 luxury apartments), and Urban Supply (73,000 SF mixed use development)
- Located on the same block as The Denham Building, a mixed-use development with 65,000 SF of office, retail, and fifty-nine multifamily units
- Adjacent parking deck offers ample 4/1,000 SF of free parking



# Renderings

Proposed Floor Plan & Site Plan





## Property Gallery