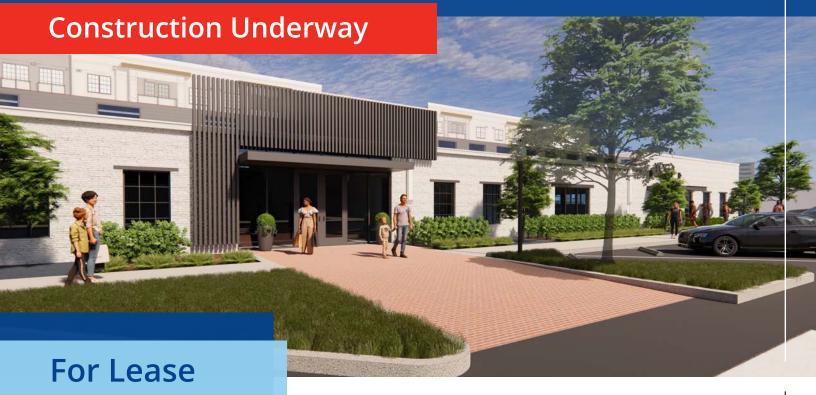

# **Transfer on 1**st Delivering Spring 2025

### Unique Office Redevelopment in the Heart of Birmingham's Parkside District

#### **Property Highlights**

- ±2,500 10,000 SF of historic office/retail space remaining
- Featuring an abundance of natural light, vaulted ceilings, and brick and beam aesthetics
- Walking distance to Regions Field, Railroad Park, East Pole Coffee, Monday Night Brewing, Urban Hai, Tucana Tiki Lounge and more
- · Building signage available
- 4/1,000 SF secured parking in the adjacent deck (free of charge)
- Adjacent to Urban Supply's mixed-use redevelopment with up to 100,000 SF of planned commercial space
- · Large tenant improvement package available