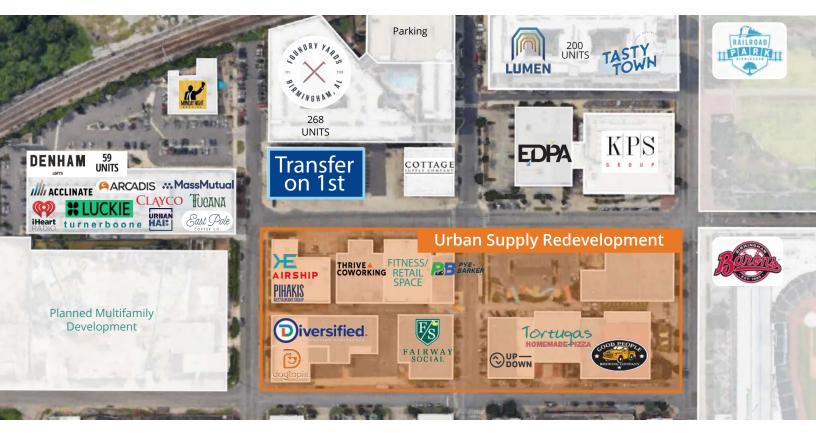

### Location

Located in Birmingham's most dynamic district:

Parkside

### **Area Highlights**

- Just blocks away from the University of Alabama at Birmingham Campus and Children's Hospital
- Surrounded by an abundance of walkable amenities such as Monday Night Brewing, East Pole Coffee, Tasty Town, Good People Brewing, Tortugas Pizza, Tucana, and Urban Hai.
- Adjacent to Foundry Yards (268 luxury apartments), Denham Building (59 luxury apartments), and Urban Supply (73,000 SF mixed use development)
- Located on the same block as The Denham Building, a mixed-use development with 65,000 SF of office, retail, and fifty-nine multifamily units
- Adjacent parking deck offers ample 4/1,000 SF of free parking