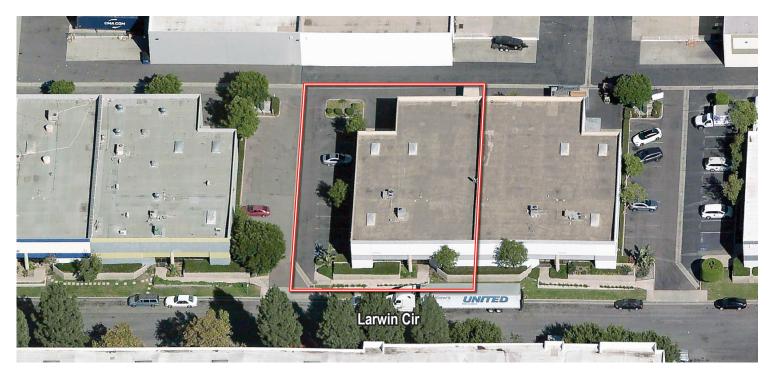

## 13560 LARWIN CIRCLE | SANTA FE SPRINGS | CA

**AERIAL** 

**REAR OF BUILDING** 

Exclusively Offered By:

2020 Main Street, Suite 100 | Irvine, CA 92614 License #01991785 www.voitco.com

LOREN CARGILE Vice President | Partner License #01431329

(714) 935-2306 LCargile@voitco.com

The information contained herein has been obtained from sources we deem reliable. While we have no reason to doubt its accuracy, we do not guarantee it. Licensed as Real Estate Salespersons by the DRE. @2024 Voit Real Estate Services, Inc. All Rights Reserved. License #01991785.