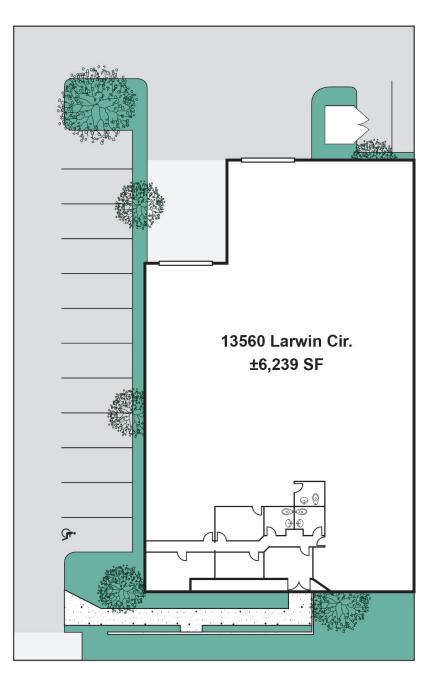

## **13560 LARWIN CIRCLE | SANTA FE SPRINGS | CA**

**SITE PLAN** 

LARWIN CIR

Exclusively Offered By:

2020 Main Street, Suite 100 | Irvine, CA 92614 License #01991785 www.voitco.com

LOREN CARGILE Vice President | Partner License #01431329

(714) 935-2306 LCargile@voitco.com

The information contained herein has been obtained from sources we deem reliable. While we have no reason to doubt its accuracy, we do not guarantee it. Licensed as Real Estate Salespersons by the DRE. @2024 Voit Real Estate Services, Inc. All Rights Reserved. License #01991785.