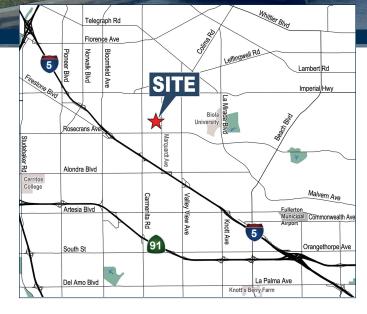

## FOR LEASE

## ±6,239 Square Feet

13560

**13560 LARWIN CIRCLE | SANTA FE SPRINGS | CA** 

- High Image Building
- Approximately ± 1,100 SF Office Space
- 18' Minimum Warehouse Clearance Height
- 2 Ground Level Doors 10'x10' and 12'x14'
- 600A, 277 / 480V 3 Phase Power
- Part of a Larger Master Planned Business Park

5

- Excellent Freeway Access
- Interior Renovations to be Completed

Exclusively Offered By:

2020 Main Street, Suite 100 | Irvine, CA 92614 License #01991785 www.voitco.com

LOREN CARGILE Vice President | Partner License #01431329

(714) 935-2306 LCargile@voitco.com

The information contained herein has been obtained from sources we deem reliable. While we have no reason to doubt its accuracy, we do not guarantee it. Licensed as Real Estate Salespersons by the DRE. ©2024 Voit Real Estate Services, Inc. All Rights Reserved. License #01991785.