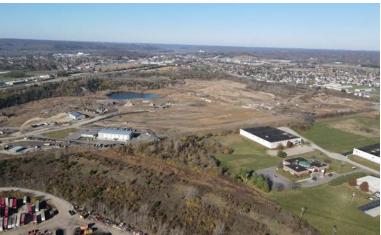

### 40.87 acres

- Located in City of Harrison approximately 1.5miles to I-74 at New Haven Rd. and Dry Fork Rd.
- 30-minutes from Downtown Cincinnati/CBD, CVG

   Northern Kentucky Greater Cincinnati International Airport, and Tri-County (1-75/1-275) industrial submarket.
- I-74 frontage and visibility +/- 1,000' with site access via West Rd. and Cornerbrook Rd.
- Sites available 5 acres 40.87 acres
- Hamilton County "A" on site map: 561-0017-0144-00
   16.927 acres

- Hamilton County "B" on site map: 561-0017-0145-00-23.951 acres
- Zoning: City of Harrison M-1 Restricted Industrial
- Sale Price: negotiable
- Utilities:
  - Electric: Duke Energy At Street
  - Gas: Duke Energy At Street
  - Water Greater Cincinnati Water Works At Street
  - Sewer City of Harrison At Street"

### **PROPERTY PHOTOS**

INFO@SQFTCOMMERCIAL.COM (513) 843-1600 | SQFTCOMMERCIAL.COM

Rod MacEachen

(513) 675-5764 | Rod@SqFtCommercial.com

Amy Castaneda

(503) 310-9768 | Amy@SqFtCommercial.com

Roddy MacEachen, SIOR