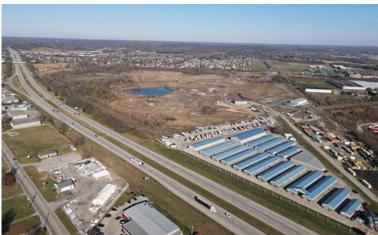

### 40.87 acres

- Located in City of Harrison approximately 1.5miles to I-74 at New Haven Rd. and Dry Fork Rd.
- 30-minutes from Downtown Cincinnati/CBD, CVG

   Northern Kentucky Greater Cincinnati International Airport, and Tri-County (1-75/1-275) industrial submarket.
- I-74 frontage and visibility +/- 1,000' with site access via West Rd. and Cornerbrook Rd.
- Sites available 5 acres 40.87 acres
- Hamilton County "A" on site map: 561-0017-0144-00
   16.927 acres

- Hamilton County "B" on site map: 561-0017-0145-00-23.951 acres
- Zoning: City of Harrison M-1 Restricted Industrial
- Sale Price: negotiable
- Utilities:
  - Electric: Duke Energy At Street
  - Gas: Duke Energy At Street
  - Water Greater Cincinnati Water Works At Street
  - Sewer City of Harrison At Street"

### **PROPERTY PHOTOS**

INFO@SQFTCOMMERCIAL.COM (513) 843-1600 | SQFTCOMMERCIAL.COM

Rod MacEachen

(513) 675-5764 | Rod@SqFtCommercial.com

Amy Castaneda

(503) 310-9768 | Amy@SqFtCommercial.com

Roddy MacEachen, SIOR