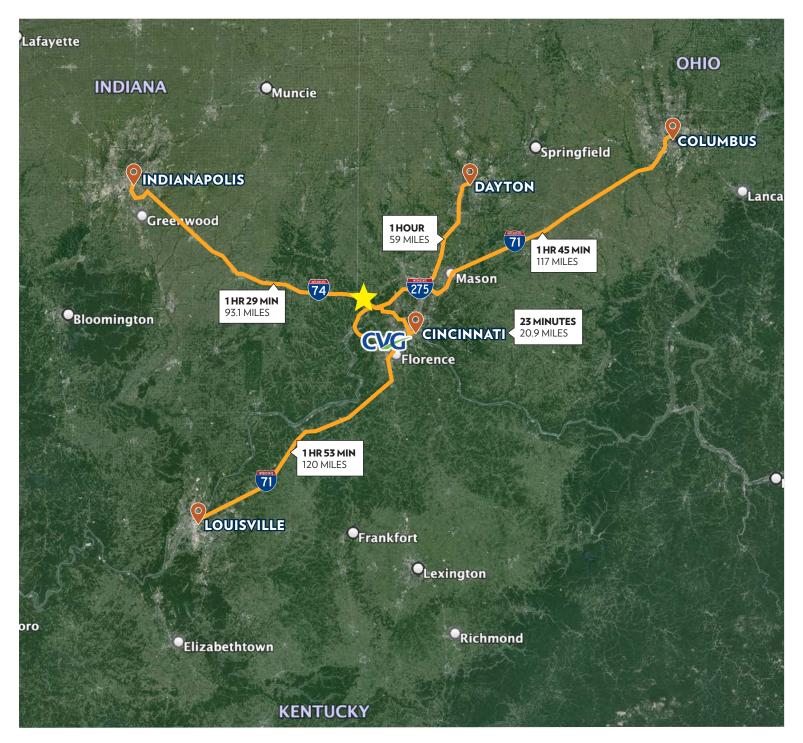

0144-00
   16.927 acres

- Hamilton County "B" on site map: 561-0017-0145-00-23.951 acres
- Zoning: City of Harrison M-1 Restricted Industrial
- Sale Price: negotiable
- Utilities:
  - Electric: Duke Energy At Street
  - Gas: Duke Energy At Street
  - Water Greater Cincinnati Water Works At Street
  - Sewer City of Harrison At Street"



### CLICK HERE FOR AERIAL VIDEO

INFO@SQFTCOMMERCIAL.COM (513) 843-1600 | SQFTCOMMERCIAL.COM



Rod MacEachen

(513) 675-5764 | Rod@SqFtCommercial.com

Amy Castaneda

(503) 310-9768 | Amy@SqFtCommercial.com

Roddy MacEachen, SIOR

(513) 739-3985 | Roddy@SqFtCommercial.com

Sarah Kern

(513) 426-4864 | Sarah@SqFtCommercial.com

Jared Wagoner, SIOR

(812) 890-1768 | Jared@SgFtCommercial.com

# **10035 WEST RD.** H A R R I S O N , O H

#### **DISTANCE MAP**



#### INFO@SQFTCOMMERCIAL.COM (513) 843-1600 | SQFTCOMMERCIAL.COM



(513) 675-5764 | Rod@SqFtCommercial.com

Amy Castaneda

Jared Wagoner, SIOR (812) 890-1768 | Jared@SqFtCommercial.com

(513) 739-3985 | Roddy@SqFtCommercial.com

Sarah Kern

(503) 310-9768 | Amy@SqFtCommercial.com (513) 426-4864 | Sarah@SqFtCommercial.com

© 2024 SqFt Commercial LLC. All rights reserved. No warranty or representation, express or implied, is made to the accuracy or completeness of the information contained herein, and same is submitted subject to errors, omissions, change of price, rental or other conditions, withdrawal without notice, and to any special listing conditions imposed by the property owner(s). As applicable, we make no representation as to the condition of the property (or properties) in ques