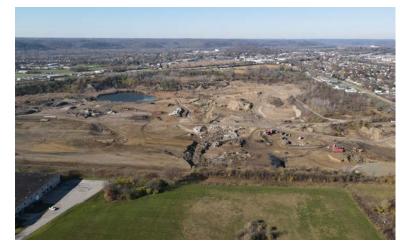

### 40.87 acres

- Located in City of Harrison approximately 1.5miles to I-74 at New Haven Rd. and Dry Fork Rd.
- 30-minutes from Downtown Cincinnati/CBD, CVG

   Northern Kentucky Greater Cincinnati International Airport, and Tri-County (1-75/1-275) industrial submarket.
- I-74 frontage and visibility +/- 1,000' with site access via West Rd. and Cornerbrook Rd.
- Sites available 5 acres 40.87 acres
- Hamilton County "A" on site map: 561-0017-0144-00
   16.927 acres

- Hamilton County "B" on site map: 561-0017-0145-00-23.951 acres
- Zoning: City of Harrison M-1 Restricted Industrial
- Sale Price: negotiable
- Utilities:
  - Electric: Duke Energy At Street
  - Gas: Duke Energy At Street
  - Water Greater Cincinnati Water Works At Street
  - Sewer City of Harrison At Street"

### **PROPERTY PHOTOS**

INFO@SQFTCOMMERCIAL.COM (513) 843-1600 | SQFTCOMMERCIAL.COM

Rod MacEachen

(513) 675-5764 | Rod@SqFtCommercial.com

Amy Castaneda

(503) 310-9768 | Amy@SqFtCommercial.com

Roddy MacEachen, SIOR