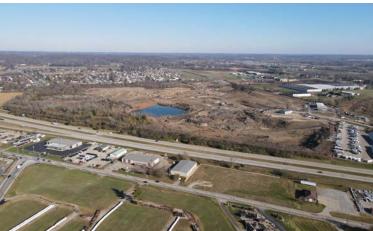

### 40.87 acres

- Located in City of Harrison approximately 1.5miles to I-74 at New Haven Rd. and Dry Fork Rd.
- 30-minutes from Downtown Cincinnati/CBD, CVG

   Northern Kentucky Greater Cincinnati International Airport, and Tri-County (1-75/1-275) industrial submarket.
- I-74 frontage and visibility +/- 1,000' with site access via West Rd. and Cornerbrook Rd.
- Sites available 5 acres 40.87 acres
- Hamilton County "A" on site map: 561-0017-0144-00
   16.927 acres

- Hamilton County "B" on site map: 561-0017-0145-00-23.951 acres
- Zoning: City of Harrison M-1 Restricted Industrial
- Sale Price: negotiable
- Utilities:
  - Electric: Duke Energy At Street
  - Gas: Duke Energy At Street
  - Water Greater Cincinnati Water Works At Street
  - Sewer City of Harrison At Street"

### **PROPERTY PHOTOS**

INFO@SQFTCOMMERCIAL.COM (513) 843-1600 | SQFTCOMMERCIAL.COM

Rod MacEachen

(513) 675-5764 | Rod@SqFtCommercial.com

Amy Castaneda

(503) 310-9768 | Amy@SqFtCommercial.com

Roddy MacEachen, SIOR