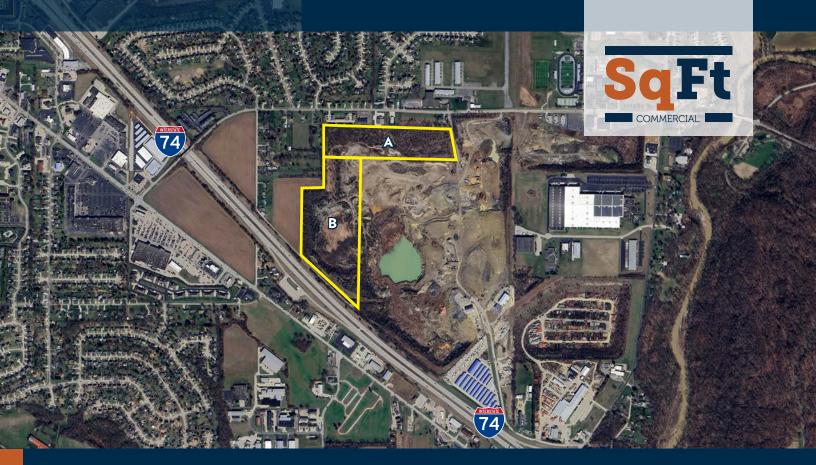

### 40.87 acres

- Located in City of Harrison approximately 1.5miles to I-74 at New Haven Rd. and Dry Fork Rd.
- 30-minutes from Downtown Cincinnati/CBD, CVG

   Northern Kentucky Greater Cincinnati International Airport, and Tri-County (1-75/1-275) industrial submarket.
- I-74 frontage and visibility +/- 1,000' with site access via West Rd. and Cornerbrook Rd.
- Sites available 5 acres 40.87 acres
- Hamilton County "A" on site map: 561-0017-0144-00
   16.927 acres

- Hamilton County "B" on site map: 561-0017-0145-00-23.951 acres
- Zoning: City of Harrison M-1 Restricted Industrial
- Sale Price: negotiable
- Utilities:
  - Electric: Duke Energy At Street
  - Gas: Duke Energy At Street
  - Water Greater Cincinnati Water Works At Street
  - Sewer City of Harrison At Street"