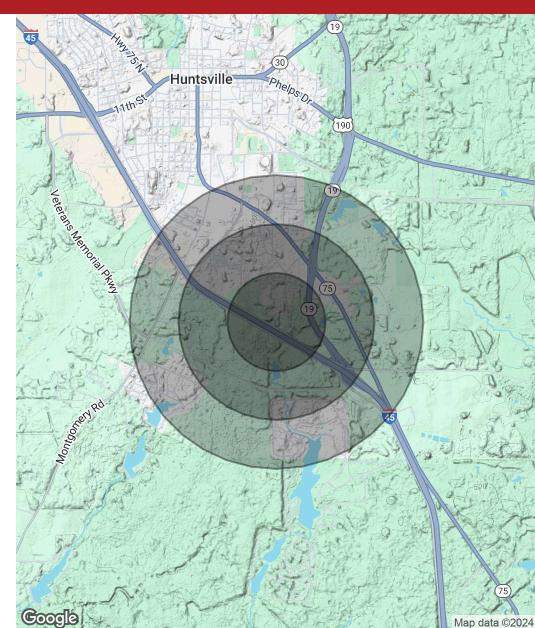

### DEMOGRAPHICS MAP & REPORT | LAND

### FOR LEASE: \$2,000.00 PER MONTH (GROSS)

| POPULATION           | 0.5 MILES | 1 MILE   | 1.5 MILES |
|----------------------|-----------|----------|-----------|
| Total Population     | 878       | 2,712    | 9,023     |
| Average Age          | 40.4      | 39.0     | 31.4      |
| Average Age (Male)   | 37.9      | 36.6     | 28.7      |
| Average Age (Female) | 47.0      | 44.4     | 33.1      |
| HOUSEHOLDS & INCOME  | 0.5 MILES | 1 MILE   | 1.5 MILES |
| Total Households     | 499       | 1,482    | 4,477     |
| # of Persons per HH  | 1.8       | 1.8      | 2.0       |
| Average HH Income    | \$43,407  | \$42,869 | \$34,316  |

| DEMOGRAPHICS      | 0.5 MILES | 1 MILE   | 1.5 MILES |
|-------------------|-----------|----------|-----------|
| Total Households  | 499       | 1,482    | 4,477     |
| Total Population  | 878       | 2,712    | 9,023     |
| Average HH Income | \$43,407  | \$42,869 | \$34,316  |