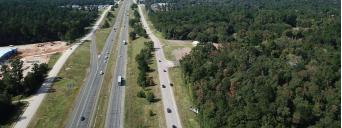

### **PROPERTY HIGHLIGHTS**

- +/- 1.5 & +/-2.2 Acre property idea for vehicle/ trailer storage, mobile or tiny homes sales
- Great traffic count & visibility on I-45
- Located right off the I-45 exit ramp for FM1374/Montgomery Rd
- Cleared and ready to use
- 410/198 total feet of frontage on I-45 frontage
- 290 total feet of frontage on Boettcher Dr
- Price: \$2,000 p/mth per lot

### **OFFERING SUMMARY**

| Lease Rate:   | \$2,000.00 per month (Gross) |  |  |
|---------------|------------------------------|--|--|
| Available SF: |                              |  |  |
| Lot Size:     | 3.73 Acres                   |  |  |