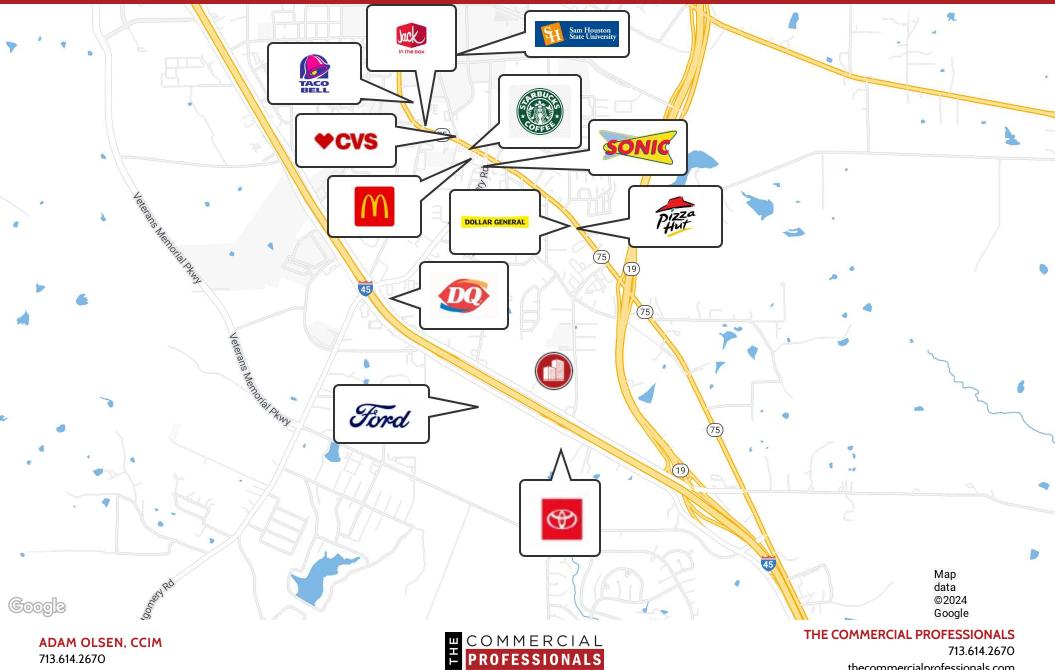

### RETAILER MAP | LAND

## FOR LEASE: \$2,000.00 PER MONTH (GROSS)

adam@thecommercialprofessionals.com

thecommercial professionals.com 2800 Post Oak Blvd, Suite 4100, Houston, TX 77056

844 I-45 N, HUNTSVILLE, TX 77340