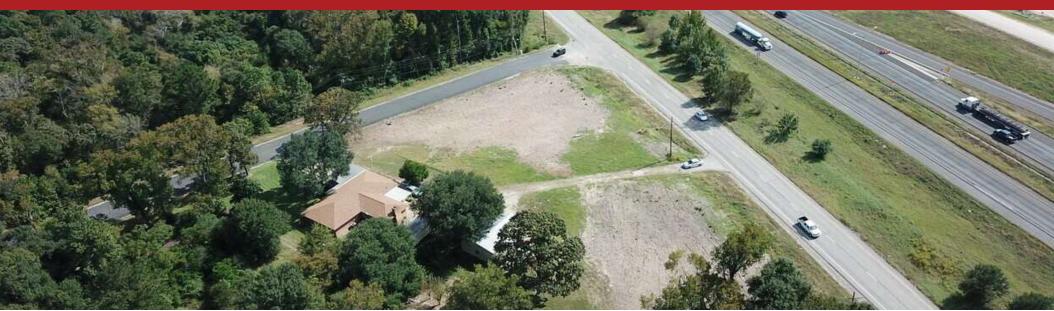

844 I-45 N, HUNTSVILLE, TX 77340

#### PROPERTY SUMMARY | LAND

### FOR LEASE: \$2,000.00 PER MONTH (GROSS)

### **PROPERTY HIGHLIGHTS**

- +/- 1.5 & +/-2.2 Acre property idea for vehicle/ trailer storage, mobile or tiny homes sales
- Great traffic count & visibility on I-45
- Located right off the I-45 exit ramp for FM1374/Montgomery Rd
- Cleared and ready to use
- 410/198 total feet of frontage on I-45 frontage
- 290 total feet of frontage on Boettcher Dr
- Price: \$2,000 p/mth per lot