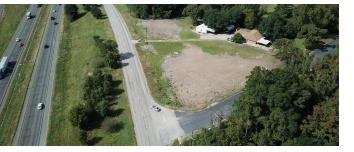

#### PROPERTY SUMMARY | LAND

### FOR LEASE: \$2,000.00 PER MONTH (GROSS)

### **PROPERTY HIGHLIGHTS**

- +/- 1.5 & +/-2.2 Acre property idea for vehicle/ trailer storage, mobile or tiny homes sales
- Great traffic count & visibility on I-45
- Located right off the I-45 exit ramp for FM1374/Montgomery Rd
- Cleared and ready to use
- 410/198 total feet of frontage on I-45 frontage
- 290 total feet of frontage on Boettcher Dr
- Price: \$2,000 p/mth per lot