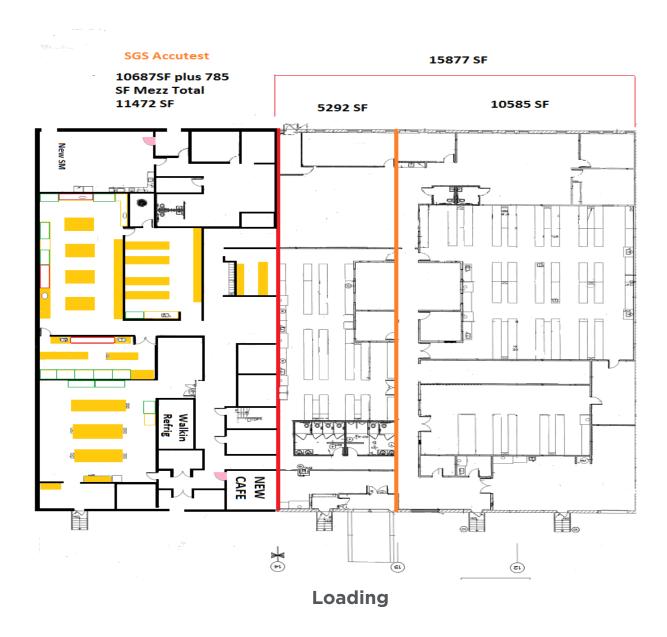

#### 15,877 to 26,666 SF of Chemistry/Lab & Office Space Available through July 31, 2021

#### **Property Highlights**

Location Located just off exit 23C of

Interstate 495 and minutes from the Massachusetts Turnpike and Interstate 290.

Total Size: 80,654 SF

Available Space: Approximately 15,877 SF -

> 26,666 SF, Including 15+ modular cubical, furnished admin and operation offices

Available: **Immediately** 

5.33 Acres Land Area:

Property Type: Flex

Zoning: Industrial

Parking:

Year Built: 1986 (Remodeled 2008)