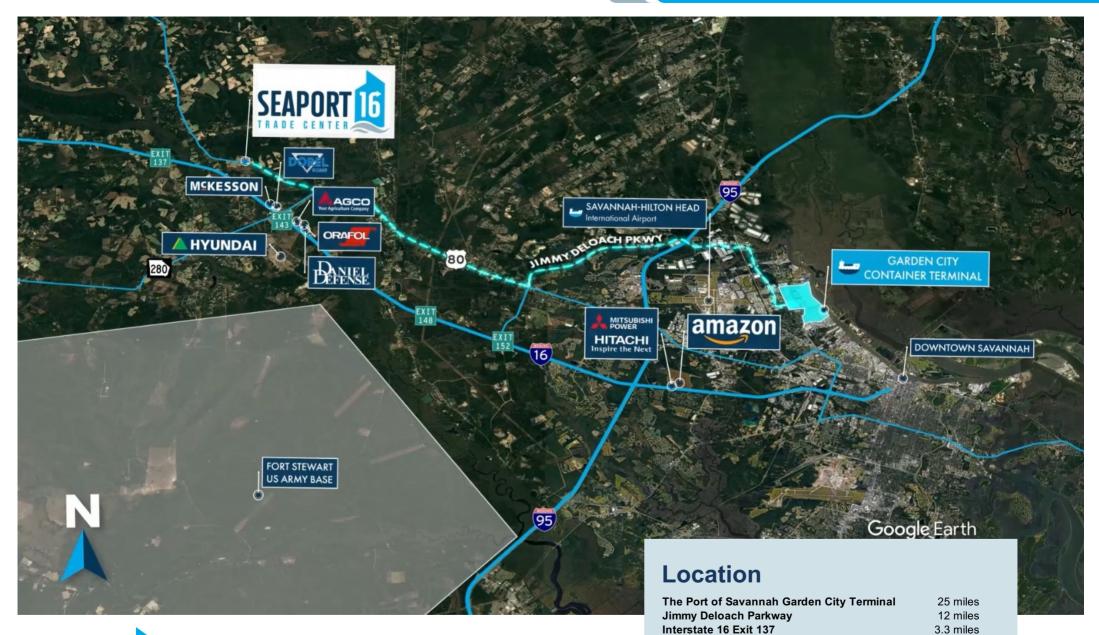

## 868,293 SF Graded & expandable to 1.5MSF

3 Miles from Hyundai Metaplant in Savannah, GA. 116 exit 143 at GA 280 in Bryan County & 25 miles from GPA Container gate in Garden City

**Marketing Partner** 

Interstate 16 Exit 143

Hyundai Electric Vehicle & Battery Plant

4.7 miles

3.5 miles