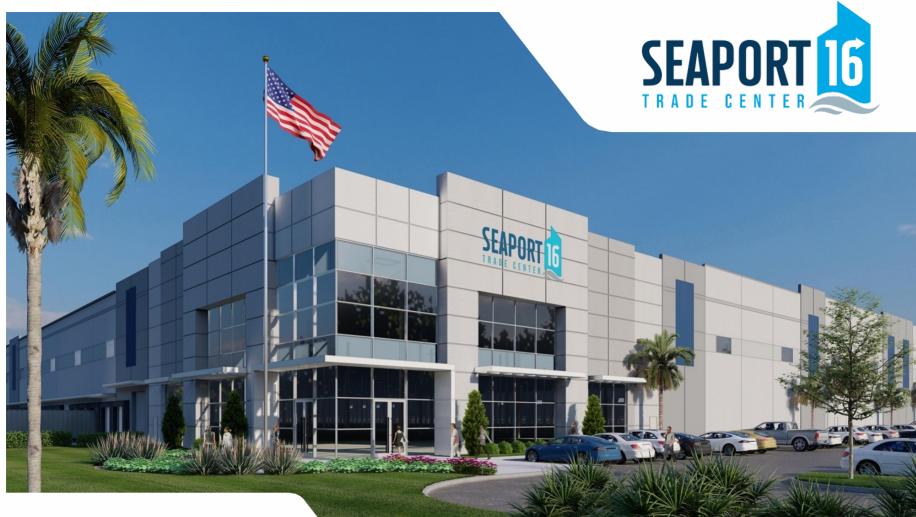

## **Building 1**

## 868,293 SF Graded & expandable to 1.5MSF

3 Miles from Hyundai Metaplant in Savannah, GA. 116 exit 143 at GA 280 in Bryan County & 25 miles from GPA Container gate in Garden City

**Marketing Partner** 