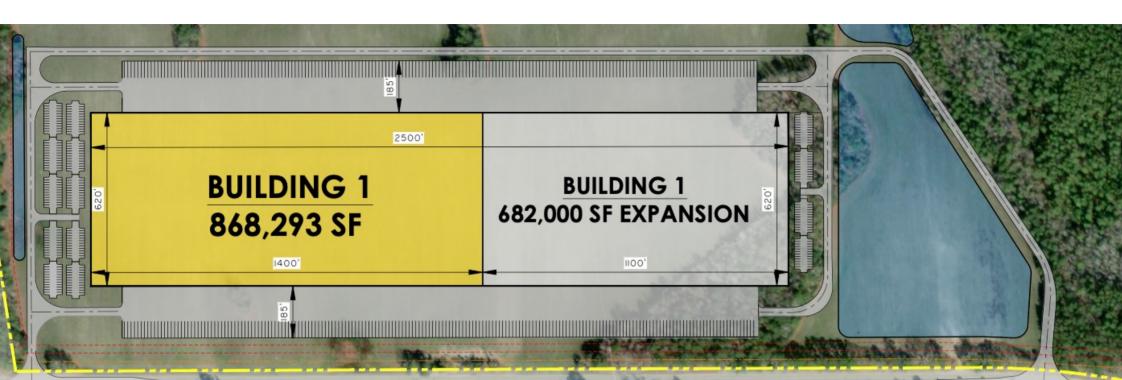

## **Building 1**

## 868,293 SF Graded & expandable to 1.5MSF

3 Miles from Hyundai Metaplant in Savannah, GA. 116 exit 143 at GA 280 in Bryan County & 25 miles from GPA Container gate in Garden City

**Marketing Partner** 

## **Building Specifications**

Building Size Clear Height Building Depth Configuration Sprinkler Auto Parking Trailer Parking Truck Court Depth Spec Office Spec Dock Equipment 868,293 SF expandable to 1,600,000 SF 40 foot clear 620 feet Cross-dock ESFR 100 spaces (expandable) 215 spaces (expandable) 185 feet 3000 feet Twenty (20) 40k LB pit levelers