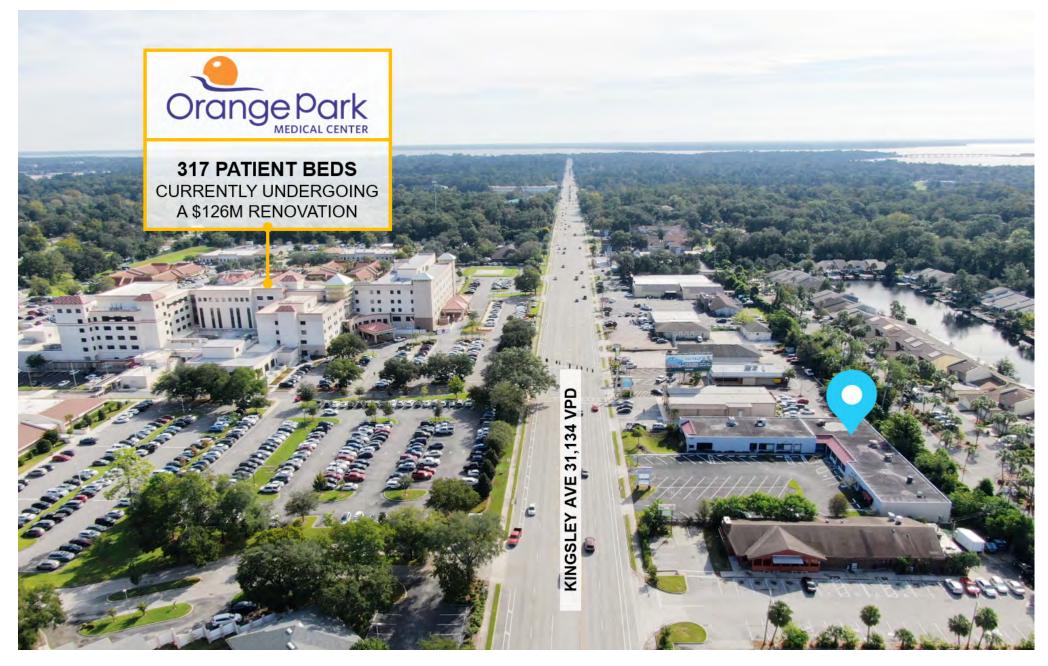

Prime Realty presents a 1,364 SF suite located in a medical center plaza **Availability** for lease in Orange Park near Jacksonville, FL. Located directly across the street from Orange Park Medical Center. The Kingsley Avenue medical corridor is densely populated with prominent medical professionals and is the site of a future proposed new medical development.

Centered between Orange Park High School and Orange Park Junior High, and near the bustling signalized intersection of Kingsley Avenue and Blanding Boulevard, the subject property has potential for great visibility. The subject property includes ample parking in a recently paved lot, frontage and monument signage on busy Kingsley Avenue, and the option for building signage.

# **Aerial Overview**

| 2020 Subject Area Demographics | 1 Mile   | 3 Miles  | 5 Miles  |
|--------------------------------|----------|----------|----------|
| Population                     | 7,547    | 46,980   | 114,241  |
| Total Number of Households     | 3,083    | 18,236   | 43,787   |
| Average Household Size         | 2.32     | 2.48     | 2.56     |
| Average Household Income       | \$62,018 | \$66,087 | \$80,896 |
| Median Age                     | 34.0     | 35.5     | 38.3     |