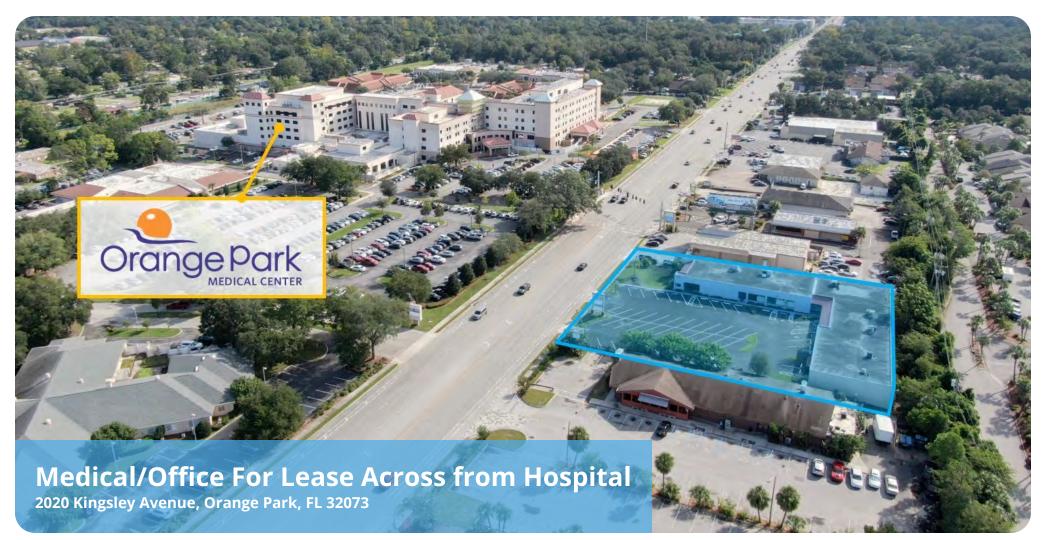

Prime Realty presents a 1,364 SF suite located in a medical center plaza **Availability** for lease in Orange Park near Jacksonville, FL. Located directly across the street from Orange Park Medical Center. The Kingsley Avenue medical corridor is densely populated with prominent medical professionals and is the site of a future proposed new medical development.

## Across from OPMC