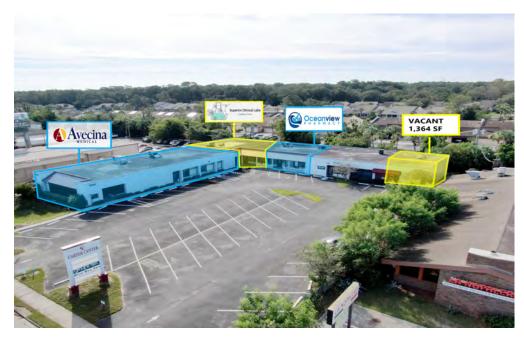

### **Property Highlights**

- 1,364 SF Medical Office for lease
- Subject property is across the street from Orange Park Medical center
- Located in dense medical corridor
- Available suite has 3 phase power and generator tied in
- Pylon monument and building signage available
- Ample parking
- Zoned BB-Office

| Suite   | Size     | Lease Rate  | Notes               |
|---------|----------|-------------|---------------------|
| Suite 4 | 1,364 SF | \$18.00/ SF | Former Spa/ End Cap |