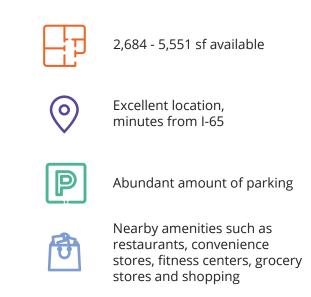

## Opportunity

- New construction; built in 2018
- Two suites available
- Build-to-suit / design your own space
- Can lease all or part of first floor
- \$26.50/sf MG

Get more Sue Earnest, CCIM Principal +1 615 727 7421 Henry Trost Vice President +1 615 727 0005 Brittany Campagna Associate +1 615 727 0004