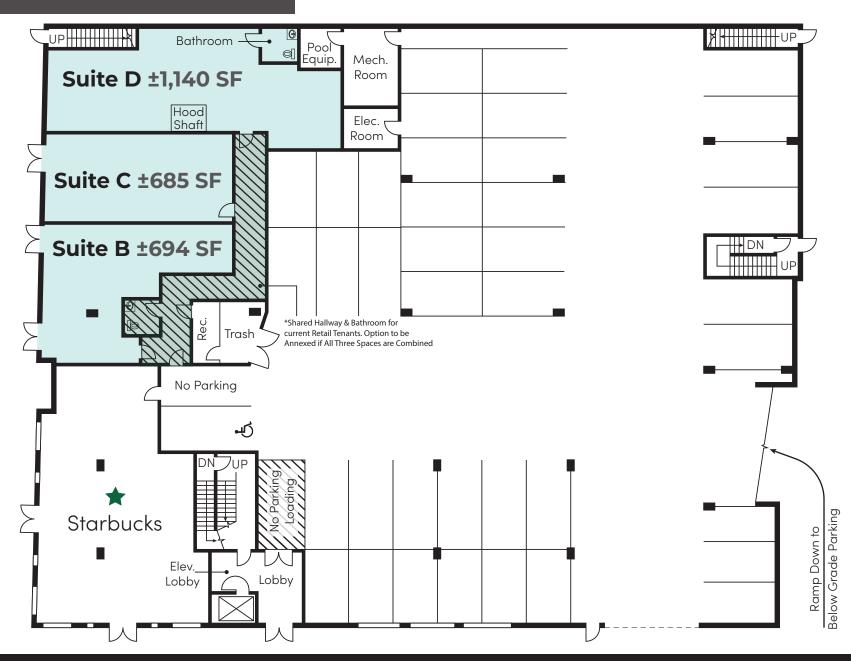

## FLOOR PLAN ±685 SF – ±2,519 SF (DIVISIBLE)

© 2024 CBRE, Inc. All rights reserved. This information has been obtained from reliable sources but has not been verified for accuracy or completeness. CBRE, Inc. makes no guarantee, representation, or warranty and accepts no responsibility or liability for the accuracy, completeness, or reliability of the information contained herein. You should conduct a careful, independent investigation of the property and verify all information. Any reliance on this information is solely at your own risk. CBRE and the CBRE logo are service marks of CBRE, Inc. All other marks displayed on this document are the property of their respective owners, and the use of such marks does not imply any affiliation with or endorsement of CBRE. Photos herein are the property of their respective owners. Use of these images without the express written consent of the owner is prohibited.