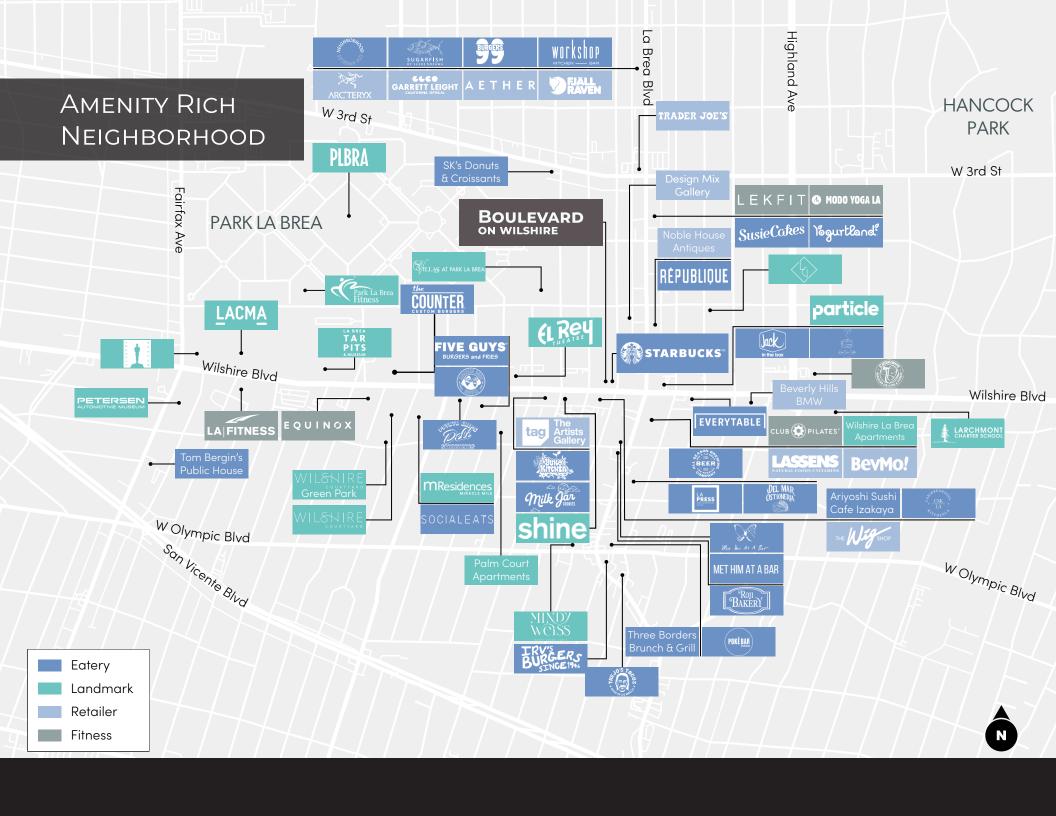

## **BOULEVARD**ON WILSHIRE

5353 Wilshire Blvd | Los Angeles, CA

±685 – ±2,519 SF (Divisible) On-Grade, Secured
Parking with 14
Commercial Dedicated
Parking Spaces

High-Visibility Branding Opportunity on Wilshire Blvd with 85,000+ Daily Drivers

Rare Retail Space Opportunity in Luxury 95–Unit Residential Complex

Prime Visibility at Miracle Mile, Steps from Museum Row

Directly Adjacent to Metro Wilshire/La Brea Station, Completion Expected 2025