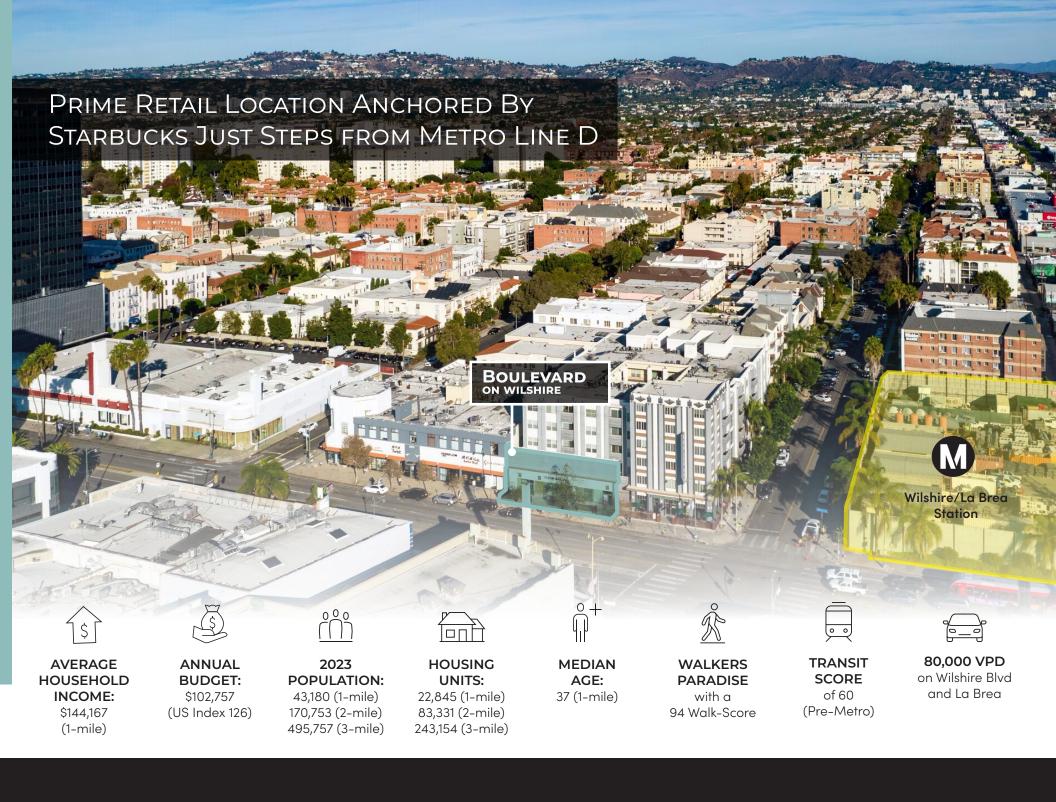

## **BOULEVARD**ON WILSHIRE

5353 Wilshire Blvd | Los Angeles, CA

±685 – ±2,519 SF (Divisible) On-Grade, Secured
Parking with 14
Commercial Dedicated
Parking Spaces

High-Visibility Branding Opportunity on Wilshire Blvd with 85,000+ Daily Drivers

Rare Retail Space Opportunity in Luxury 95–Unit Residential Complex

Prime Visibility at Miracle Mile, Steps from Museum Row

Directly Adjacent to Metro Wilshire/La Brea Station, Completion Expected 2025