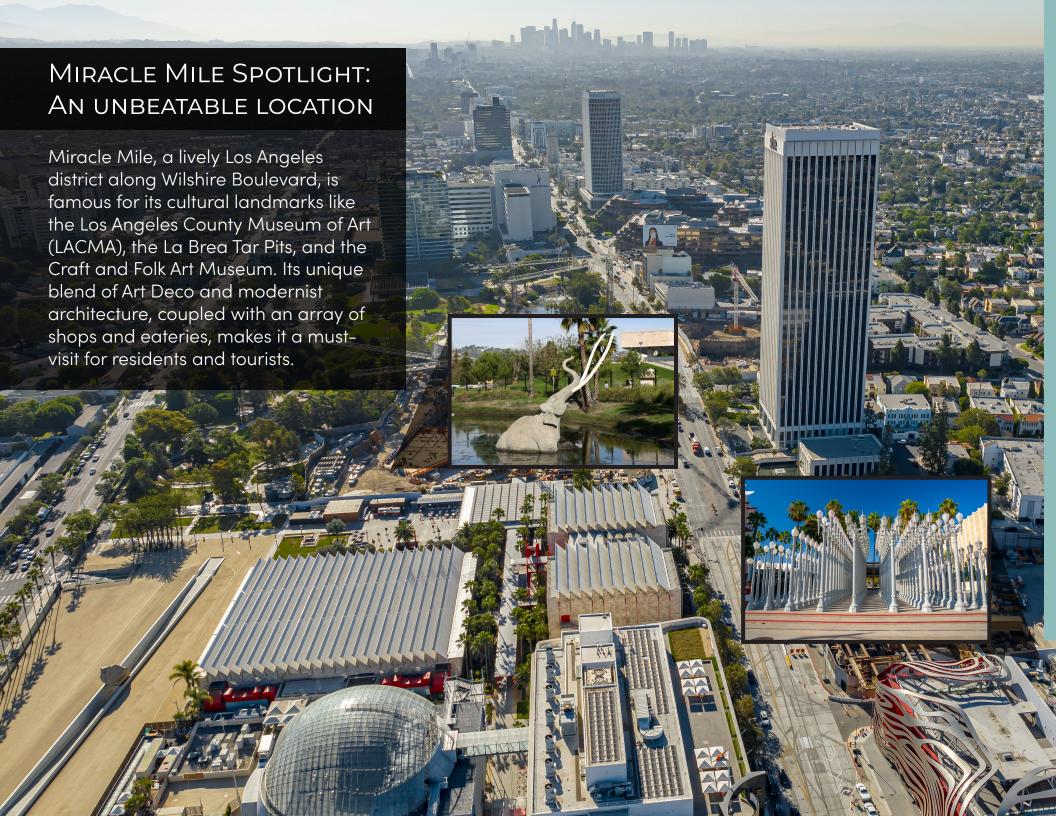

Rare Retail Space Opportunity in Luxury 95–Unit Residential Complex

Prime Visibility at Miracle Mile, Steps from Museum Row

Directly Adjacent to Metro Wilshire/La Brea Station, Completion Expected 2025