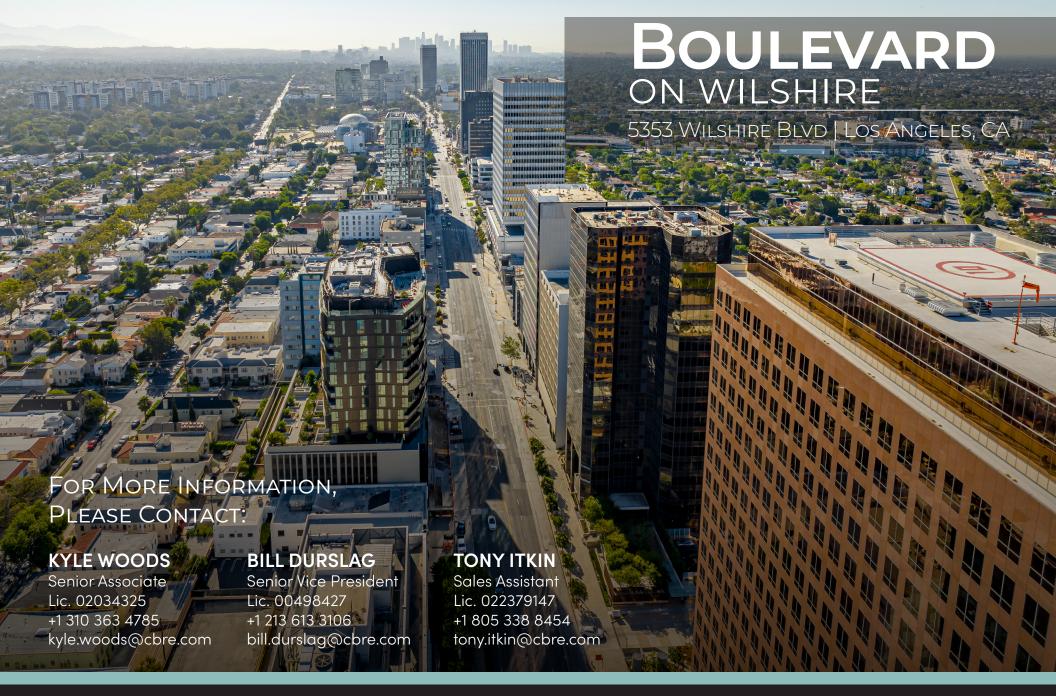

## **BOULEVARD**ON WILSHIRE

5353 Wilshire Blvd | Los Angeles, CA

±685 – ±2,519 SF (Divisible) On-Grade, Secured
Parking with 14
Commercial Dedicated
Parking Spaces

High-Visibility Branding Opportunity on Wilshire Blvd with 85,000+ Daily Drivers