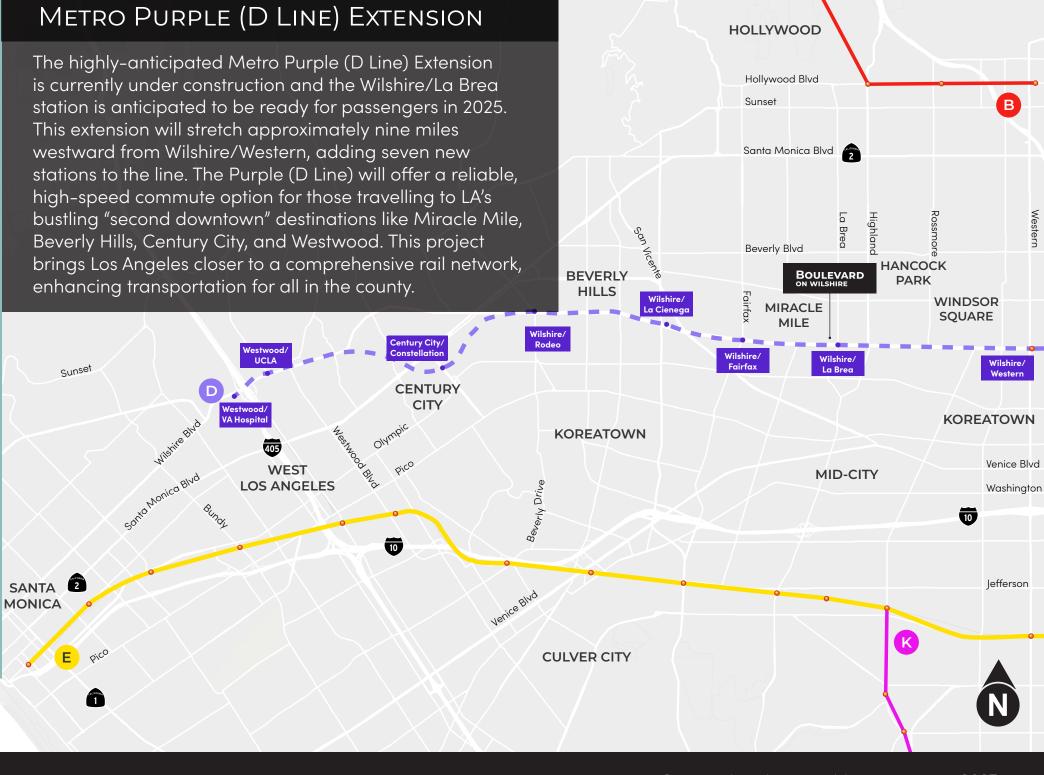

Rare Retail Space Opportunity in Luxury 95–Unit Residential Complex

Prime Visibility at Miracle Mile, Steps from Museum Row

Directly Adjacent to Metro Wilshire/La Brea Station, Completion Expected 2025