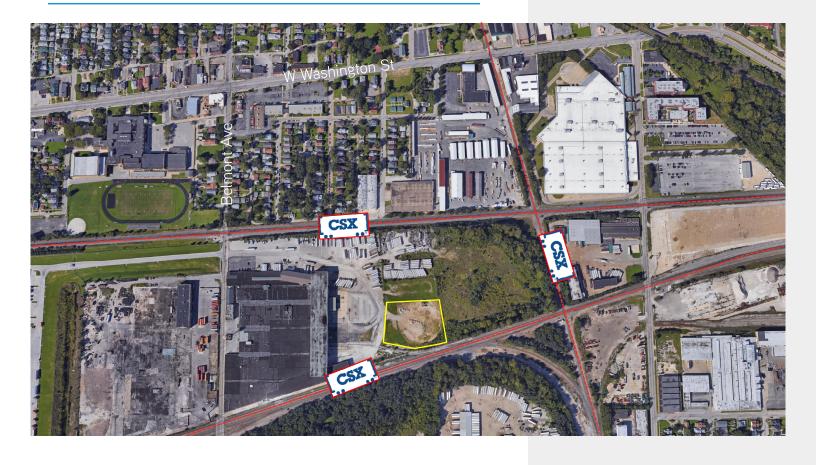

# Property Highlights

- > 2.3 acres, mostly stoned
- > Zoned I-4
- > Great for outdoor storage users & trucking companies
- > Immediate interstate access to I-70
- > Close proximity to CBD
- > Adjacent to CSX rail
- > Will consider build-to-suit lease possibilities

## Aerial

| DEMOGRAPHICS               |          |
|----------------------------|----------|
| Population 2017            |          |
| 1 Mile                     | 10,356   |
| 3 Miles                    | 72,859   |
| 5 Miles                    | 234,328  |
| Population Proj. 2022      |          |
| 1 Mile                     | 10,527   |
| 3 Miles                    | 76,293   |
| 5 Miles                    | 242,684  |
| AVG. Household Income 2017 |          |
| 1 Mile                     | \$38.087 |
| 3 Miles                    | \$50.370 |
| 5 Miles                    | \$54.101 |
| Total Households 2017      |          |
| 1 Mile                     | 3,646    |
| 3 Miles                    | 29,443   |
| 5 Miles                    | 92,640   |
| Households Proj. 2022      |          |
| 1 Mile                     | 3,680    |
| 3 Miles                    | 31,013   |
| 5 Miles                    | 95,856   |