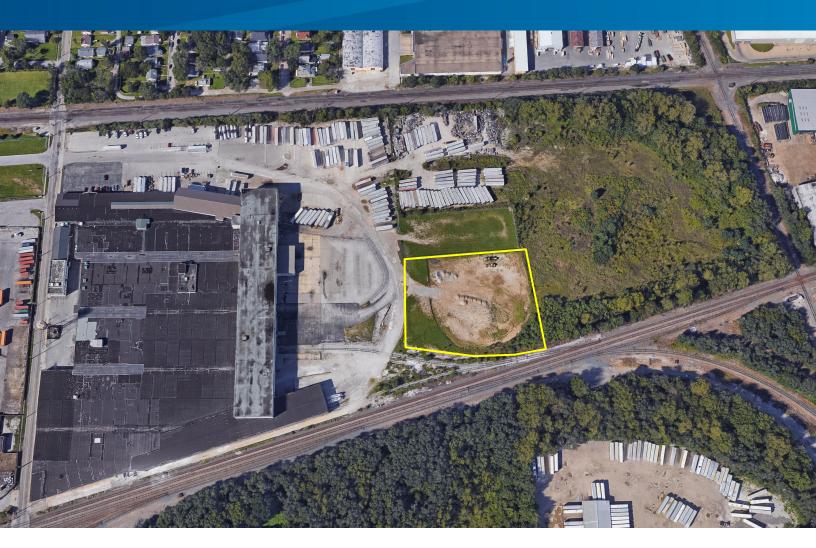

# Property Highlights

- > 2.3 acres, mostly stoned
- > Zoned I-4
- > Great for outdoor storage users & trucking companies
- > Immediate interstate access to I-70
- > Close proximity to CBD
- > Adjacent to CSX rail
- > Will consider build-to-suit lease possibilities

## Aerial

| DEMOGRAPHICS               |          |
|----------------------------|----------|
| Population 2017            |          |
| 1 Mile                     | 10,356   |
| 3 Miles                    | 72,859   |
| 5 Miles                    | 234,328  |
| Population Proj. 2022      |          |
| 1 Mile                     | 10,527   |
| 3 Miles                    | 76,293   |
| 5 Miles                    | 242,684  |
| AVG. Household Income 2017 |          |
| 1 Mile                     | \$38.087 |
| 3 Miles                    | \$50.370 |
| 5 Miles                    | \$54.101 |
| Total Households 2017      |          |
| 1 Mile                     | 3,646    |
| 3 Miles                    | 29,443   |
| 5 Miles                    | 92,640   |
| Households Proj. 2022      |          |
| 1 Mile                     | 3,680    |
| 3 Miles                    | 31,013   |
| 5 Miles                    | 95,856   |