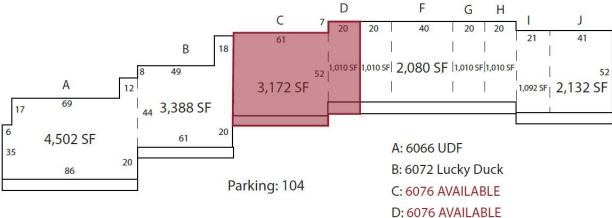

#### **OFFERING SUMMARY**

**AVAILABLE SF:** 4,212 SF

**LEASE RATE:** \$6,493.50 MG

**LOT SIZE:** 4.14 Acres

**YEAR BUILT:** 1989

**ZONING:** C-1

#### PROPERTY HIGHLIGHTS

- In-line retail space available in popular Oakbrook Marketplace anchored by United Dairy Farmers
- Available Parking: 4.44/1,000 SF
- Frontage: 812" on Limaburg Road (with 3 curb cuts)
- Located in the county seat of Boone County, KY

G: 6088 LA Nails H: 6092 Baka Salon I: 6092 Baja Salon

J: 6094 Penn Station

E: 6082 Synergy Chiro F: 6086 That Special Gift

George Flynn gflynn@lee-associates.com D 513.588.1126

Stewart Devitt stewart.devitt@lee-associates.com D 513.588.1115