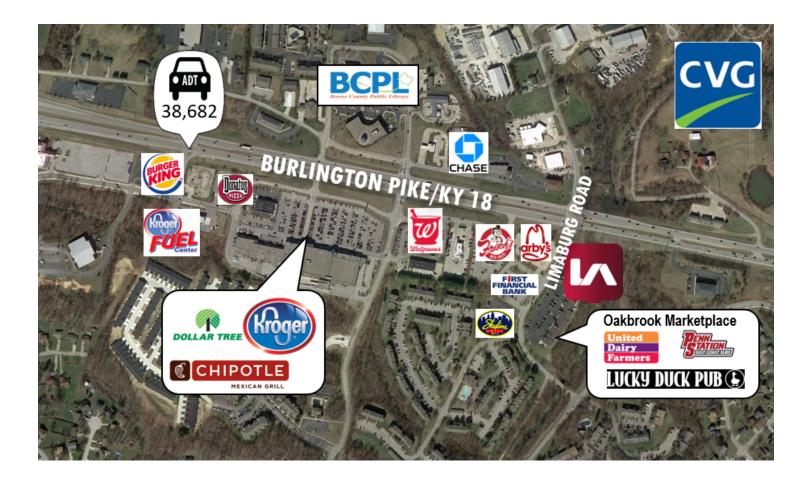

#### PROPERTY HIGHLIGHTS

- In-line retail space available in popular Oakbrook Marketplace anchored by United Dairy Farmers
- Available Parking: 4.44/1,000 SF
- Frontage: 812" on Limaburg Road (with 3 curb cuts)
- Located in the county seat of Boone County, KY