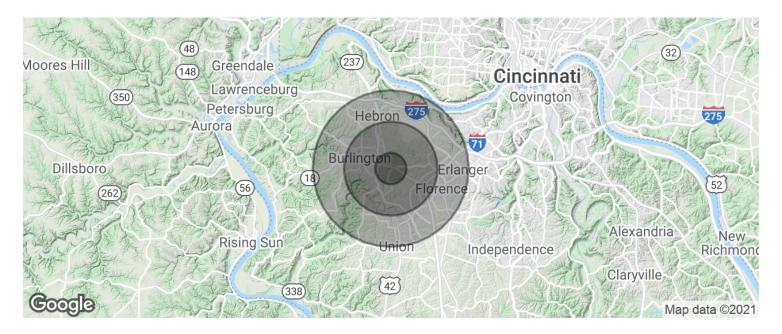

**ASSOCIATES** COMMERCIAL REAL ESTATE SERVICES

| POPULATION          | 1 MILE                                | 3 MILES                               | 5 MILES       |
|---------------------|---------------------------------------|---------------------------------------|---------------|
| Total population    | 5,339                                 | 35,402                                | 83,322        |
| Median age          | 38.0                                  | 36.2                                  | 35.5          |
| Median age (Male)   | 37.4                                  | 34.4                                  | 34.2          |
| Median age (Female) | 38.4                                  | 37.4                                  | 36.5          |
| HOUSEHOLDS & INCOME | 1 MILE                                | 3 MILES                               | 5 MILES       |
| T - 11              |                                       |                                       |               |
| Total households    | 2,245                                 | 13,603                                | 31,767        |
| # of persons per HH | 2,245                                 | 13,603<br>2.6                         | 31,767<br>2.6 |
|                     | · · · · · · · · · · · · · · · · · · · | · · · · · · · · · · · · · · · · · · · |               |

<sup>\*</sup> Demographic data derived from 2010 US Census

George Flynn gflynn@lee-associates.com D 513.588.1126

Stewart Devitt stewart.devitt@lee-associates.com D 513.588.1115

Dan McDonald dan.mcdonald@lee-associates.com D 513.588.1113