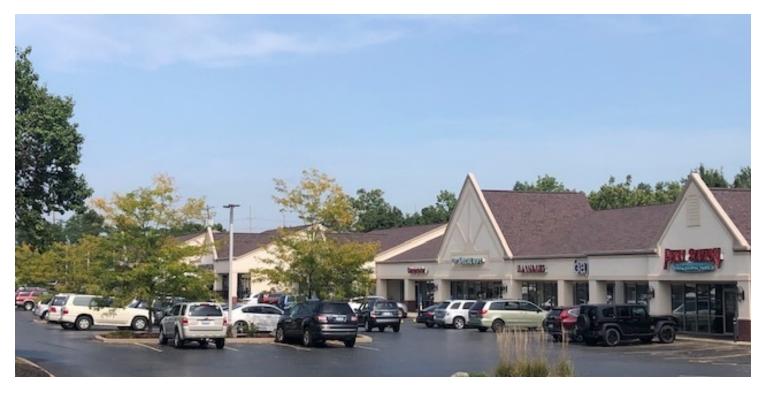

#### PROPERTY HIGHLIGHTS

- In-line retail space available in popular Oakbrook Marketplace anchored by United Dairy Farmers
- Available Parking: 4.44/1,000 SF
- Frontage: 812" on Limaburg Road (with 3 curb cuts)
- Located in the county seat of Boone County, KY