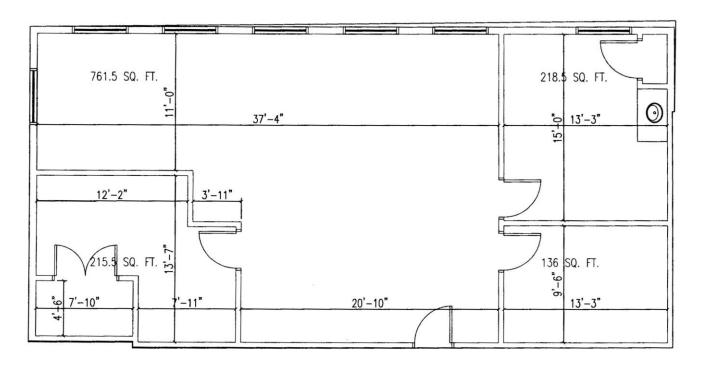

F
- Cafeteria and conference room are in the process of being converted to office space
- · Kitchen in building
- Perfect for medical, service, business and professional offices.
  ADA compliant.
- · Other tenants in property: Labcorp and another doctor's office
- Located one half mile from Exit 8 of the NJ Turnpike
- · Newark Airport: 25 Minutes

Rental Rate: Call for Details





The information contained herein has been given to us by the owner of the property or other sources we deem reliable.

We have no reason to doubt its accuracy, but we do not guarantee it. All information should be verified prior to purchase or lease.

For more information:

**Gerard Fennelly Matthew Fennelly** 

+1 609 520 0061 www.fennelly.com

Monroe, NJ 08512

## 2<sup>nd</sup> Floor | Suite C203 - 1,750 SF