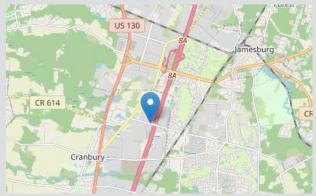

## 239 Prospect Plains Road

Monroe Commons, Monroe, NJ 08831

## Available for Lease

- Suite C203: 1,750 SF, 2<sup>nd</sup> Floor
- · 2-Story Building, elevator access.
- Parking: 4 cars per 1000 SF
- Cafeteria and conference room are in the process of being converted to office space
- · Kitchen in building
- Perfect for medical, service, business and professional offices.
  ADA compliant.
- · Other tenants in property: Labcorp and another doctor's office
- Located one half mile from Exit 8 of the NJ Turnpike
- · Newark Airport: 25 Minutes