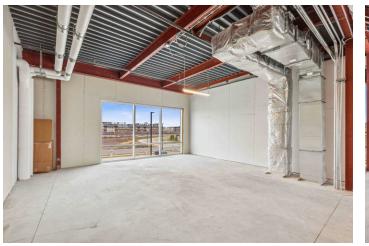

m and convenience for businesses.

\*Exclusion for banking and insurance services.



JUSTIN GUSTOFSON, CCIM, REALTOR®

701-499-3875

justin@prgcommercial.com www.PropertyResourcesGroup.com 4609 33<sup>rd</sup> Ave S. Suite 400, Fargo, ND 58104

All information contained herein is believed to be true, but should be verified to the buyer's satisfaction in case of error, typographical or otherwise. All information is subject to change without further notice.

### OFFERING SUMMARY

LEASE RATE: \$25.00 PSF

ESTIMATED CAM: \$8.00 PSF

FIT-UP ALLOWANCE: \$50.00 PSF

AVAILABLE SPACES: 4,256 SF on the First Floor

4,420 SF on the Second Floor

MINIMUM DIVISIBLE: 2,000 SF

## ADDITIONAL INFORMATION

BUILDING SIZE: 24,655 SF

YEAR BUILT: 2023

## FIRST FLOOR



## FIRST FLOOR





# SECOND FLOOR







# SECOND FLOOR



## **COMMON AREAS**





### **BUILDING NEIGHBORS**

First Interstate Bank, Valley Crop Insurance, and Heritage Insurance



#### **DEMOGRAPHICS**

|                                    | 1 MILE   | 3 MILES  | 5 MILES  |
|------------------------------------|----------|----------|----------|
| 2020 TOTAL<br>POPULATION           | 14,400   | 83,517   | 141,071  |
| 2020 TOTAL<br>HOUSEHOLDS           | 5,972    | 35,571   | 60,801   |
| 2020 MEDIAN<br>HOUSEHOLD<br>INCOME | \$88,559 | \$77,557 | \$70,656 |
| 2020 MEDIAN<br>AGE                 | 32.7     | 32.9     | 34.2     |





### **NEIGHBORING BUSINESSES**

Holiday Gas Station, Scooter's Coffee, Vision Bank, Summit Center for Dentistry, Starbucks, and Cash Wise.











**JUSTIN GUSTOFSON, CCIM, REALTOR®** 701-49