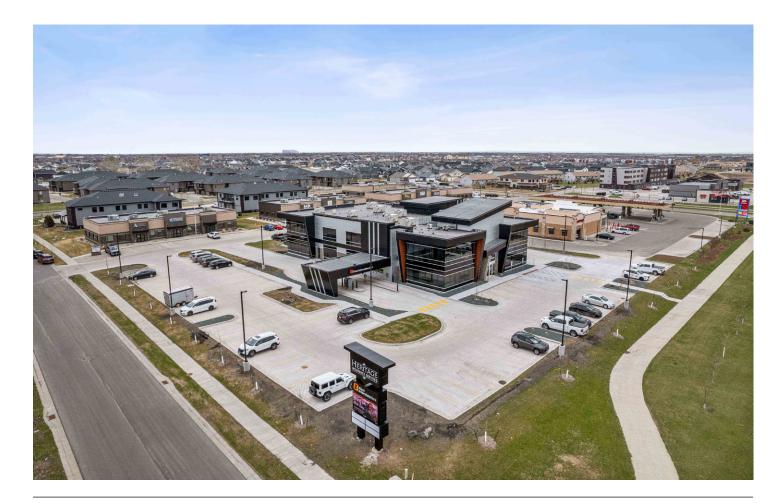

# **ABOUT THE PROPERTY**

Presenting a premier Class A office building on Veterans Blvd, in Fargo, ND. With two floors offering 5,000 SF each, floor-to-ceiling windows, elegant restrooms, monument signage, and optional underground parking for a fee, this space embodies professionalism and convenience for businesses.

### **BUILDING NEIGHBORS**

First Interstate Bank, Valley Crop Insurance, and Heritage Insurance

### **NEIGHBORING BUSINESSES**

Holiday Gas Station, Scooter's Coffee, Vision Bank, Summit Center for Dentistry, Starbucks, and Cash Wise.

**JUSTIN GUSTOFSON, CCIM, REALTOR®** 701-499-3875

justin@prgcommercial.com www.PropertyResourcesGroup.com 4609 33<sup>rd</sup> Ave S. Suite 400, Fargo, ND 58104