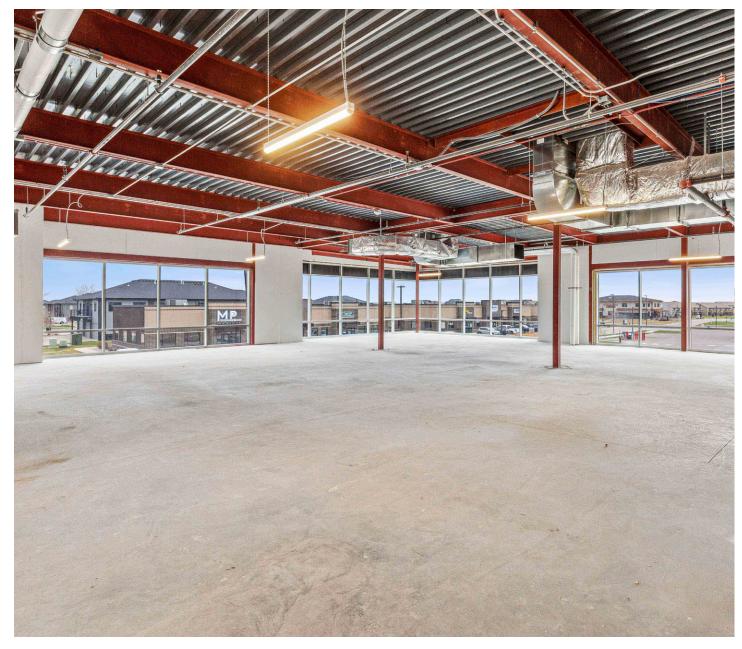

# **ABOUT THE PROPERTY**

Presenting a premier Class A office building on Veterans Blvd, in Fargo, ND. With two floors offering 5,000 SF each, floor-to-ceiling windows, elegant restrooms, monument signage, and optional underground parking for a fee, this space embodies professionalism and convenience for businesses.

# SECOND FLOOR