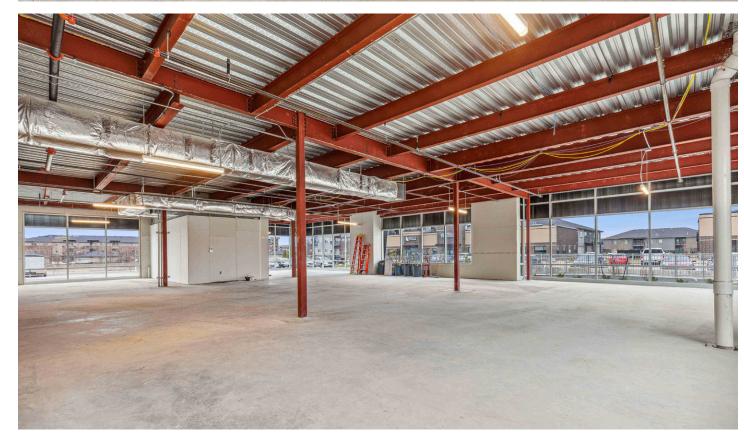

odies professionalism and convenience for businesses.

\*Exclusion for banking and insurance services.



JUSTIN GUSTOFSON, CCIM, REALTOR®

701-499-3875

justin@prgcommercial.com www.PropertyResourcesGroup.com 4609 33<sup>rd</sup> Ave S. Suite 400, Fargo, ND 58104

All information contained herein is believed to be true, but should be verified to the buyer's satisfaction in case of error, typographical or otherwise. All information is subject to change without further notice.

### OFFERING SUMMARY

LEASE RATE: \$25.00 PSF

ESTIMATED CAM: \$8.00 PSF

FIT-UP ALLOWANCE: \$50.00 PSF

AVAILABLE SPACES: 4,256 SF on the First Floor

4,420 SF on the Second Floor

MINIMUM DIVISIBLE: 2,000 SF

## ADDITIONAL INFORMATION

BUILDING SIZE: 24,655 SF

YEAR BUILT: 2023

## FIRST FLOOR



## FIRST FLOOR





# SECOND FLOOR







# SECOND FLOOR



## **COMMON AREAS**





### **BUILDING NEIGHBORS**

First Interstate Bank, Valley Crop Insurance, and Heritage Insurance



#### **DEMOGRAPHICS**

|                                    | 1 MILE   | 3 MILES  | 5 MILES  |
|------------------------------------|----------|----------|----------|
| 2020 TOTAL<br>POPULATION           | 14,400   | 83,517   | 141,071  |
| 2020 TOTAL<br>HOUSEHOLDS           | 5,972    | 35,571   | 60,801   |
| 2020 MEDIAN<br>HOUSEHOLD<br>INCOME | \$88,559 | \$77,557 | \$70,656 |
| 2020 MEDIAN<br>AGE                 | 32.7     | 32.9     | 34.2     |





### **NEIGHBORING BUSINESSES**

Holiday Gas Station, Scooter's Coffee, Vision Bank, Summit Center for Dentistry, Starbucks, and Cash Wise.











**JUSTIN GUSTOFSON, CCI