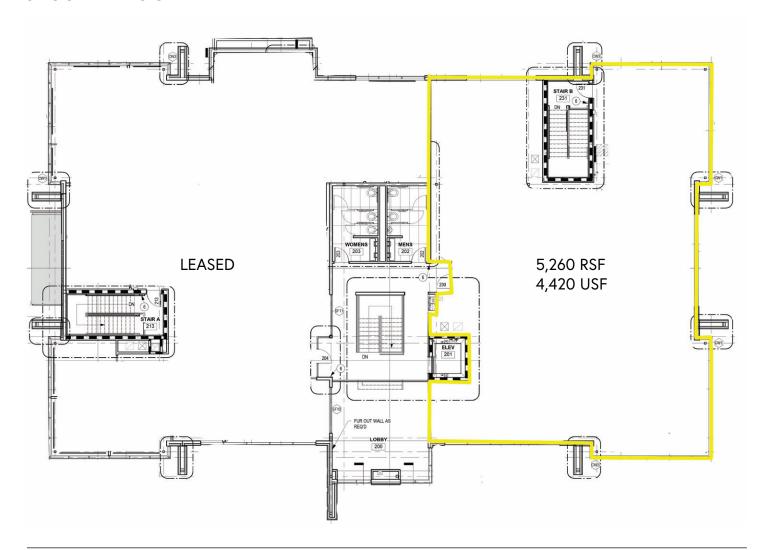

### OFFERING SUMMARY

LEASE RATE: \$25.00 PSF

ESTIMATED CAM: \$8.00 PSF

FIT-UP ALLOWANCE: \$50.00 PSF

AVAILABLE SPACES: 4,256 SF on the First Floor

4,420 SF on the Second Floor

MINIMUM DIVISIBLE: 2,000 SF

# SECOND FLOOR