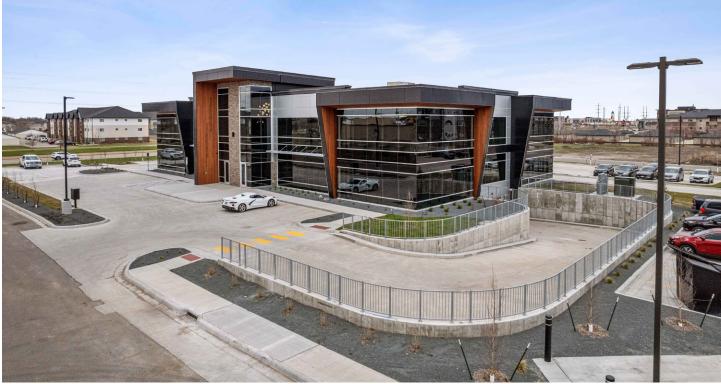

# Office Space for Lease

5650 34th Avenue S, Fargo, ND 58104 MLS #24-278 and 24-279

# **ABOUT THE PROPERTY**

Presenting a premier Class A office building on Veterans Blvd, in Fargo, ND. With two floors offering 5,000 SF each, floor-to-ceiling windows, elegant restrooms, monument signage, and optional underground parking for a fee, this space embodies professionalism and convenience for businesses.