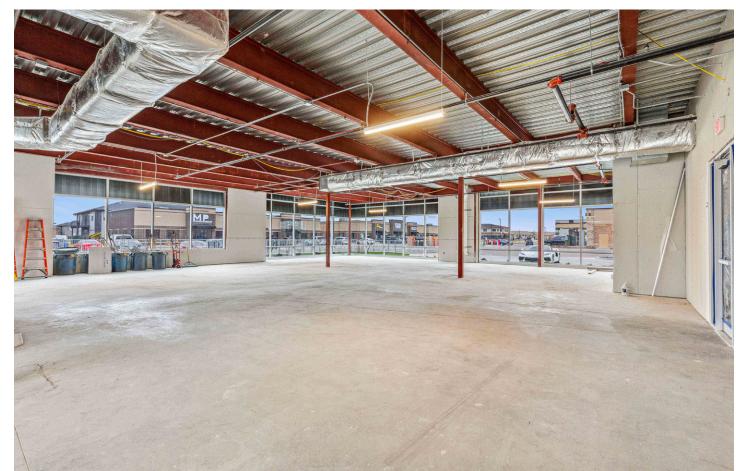

mbodies professionalism and convenience for businesses.

\*Exclusion for banking and insurance services.



JUSTIN GUSTOFSON, CCIM, REALTOR®

701-499-3875

justin@prgcommercial.com www.PropertyResourcesGroup.com 4609 33<sup>rd</sup> Ave S. Suite 400, Fargo, ND 58104

All information contained herein is believed to be true, but should be verified to the buyer's satisfaction in case of error, typographical or otherwise. All information is subject to change without further notice.

### OFFERING SUMMARY

LEASE RATE: \$25.00 PSF

ESTIMATED CAM: \$8.00 PSF

FIT-UP ALLOWANCE: \$50.00 PSF

AVAILABLE SPACES: 4,256 SF on the First Floor

4,420 SF on the Second Floor

MINIMUM DIVISIBLE: 2,000 SF

## ADDITIONAL INFORMATION

BUILDING SIZE: 24,655 SF

YEAR BUILT: 2023

## FIRST FLOOR



## FIRST FLOOR





# SECOND FLOOR







# SECOND FLOOR



## **COMMON AREAS**





### **BUILDING NEIGHBORS**

First Interstate Bank, Valley Crop Insurance, and Heritage Insurance



#### **DEMOGRAPHICS**

|                                    | 1 MILE   | 3 MILES  | 5 MILES  |
|------------------------------------|----------|----------|----------|
| 2020 TOTAL<br>POPULATION           | 14,400   | 83,517   | 141,071  |
| 2020 TOTAL<br>HOUSEHOLDS           | 5,972    | 35,571   | 60,801   |
| 2020 MEDIAN<br>HOUSEHOLD<br>INCOME | \$88,559 | \$77,557 | \$70,656 |
| 2020 MEDIAN<br>AGE                 | 32.7     | 32.9     | 34.2     |





### **NEIGHBORING BUSINESSES**

Holiday Gas Station, Scooter's Coffee, Vision Bank, Summit Center for Dentistry, Starbucks, and Cash Wise.











**JUSTIN GUSTOFSON, C