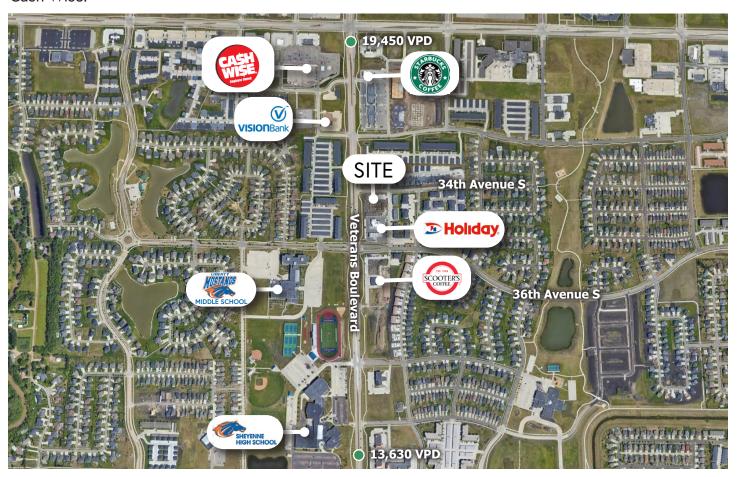

### **NEIGHBORING BUSINESSES**

Holiday Gas Station, Scooter's Coffee, Vision Bank, Summit Center for Dentistry, Starbucks, and Cash Wise.

**JUSTIN GUSTOFSON, CCIM, REALTOR®** 701-499-3875

justin@prgcommercial.com www.PropertyResourcesGroup.com 4609 33<sup>rd</sup> Ave S. Suite 400, Fargo, ND 58104