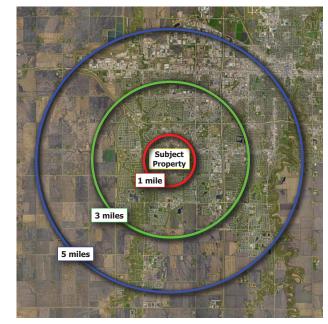

#### **DEMOGRAPHICS**

|                                    | 1 MILE   | 3 MILES  | 5 MILES  |
|------------------------------------|----------|----------|----------|
| 2020 TOTAL<br>POPULATION           | 14,400   | 83,517   | 141,071  |
| 2020 TOTAL<br>HOUSEHOLDS           | 5,972    | 35,571   | 60,801   |
| 2020 MEDIAN<br>HOUSEHOLD<br>INCOME | \$88,559 | \$77,557 | \$70,656 |
| 2020 MEDIAN<br>AGE                 | 32.7     | 32.9     | 34.2     |