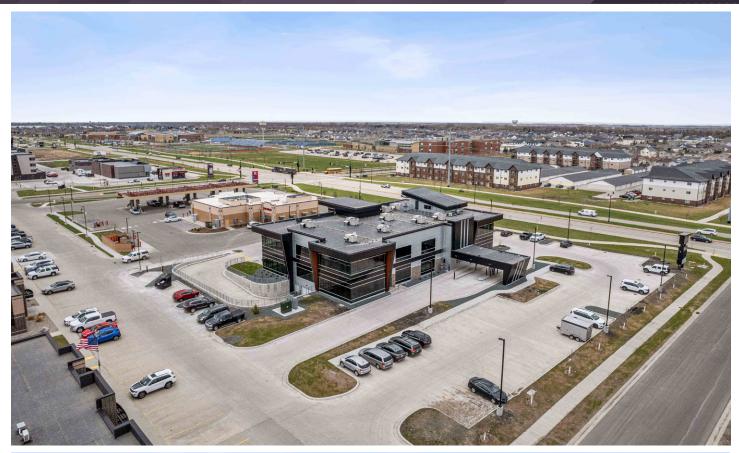

# **ABOUT THE PROPERTY**

Presenting a premier Class A office building on Veterans Blvd, in Fargo, ND. With two floors offering 5,000 SF each, floor-to-ceiling windows, elegant restrooms, monument signage, and optional underground parking for a fee, this space embodies professionalism and convenience for businesses.

## ADDITIONAL INFORMATION

BUILDING SIZE: 24,655 SF

YEAR BUILT: 2023