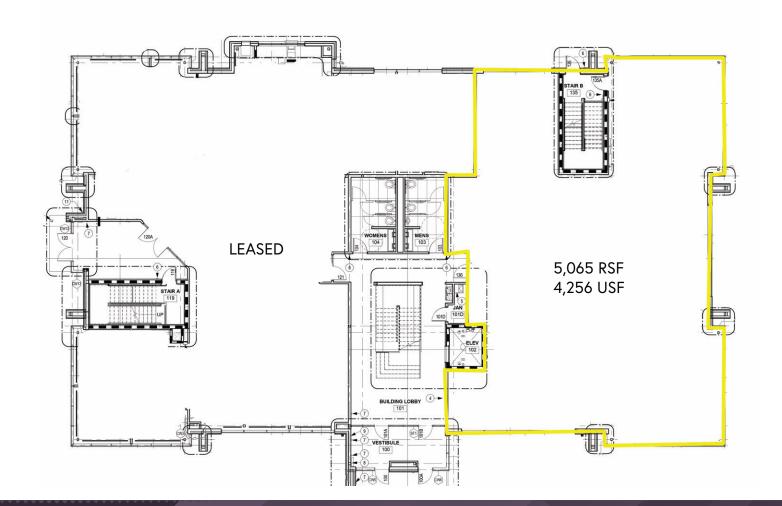

## FIRST FLOOR

### OFFERING SUMMARY

LEASE RATE: \$25.00 PSF

ESTIMATED CAM: \$8.00 PSF

FIT-UP ALLOWANCE: \$50.00 PSF

AVAILABLE SPACES: 4,256 SF on the First Floor

4,420 SF on the Second Floor

MINIMUM DIVISIBLE: 2,000 SF