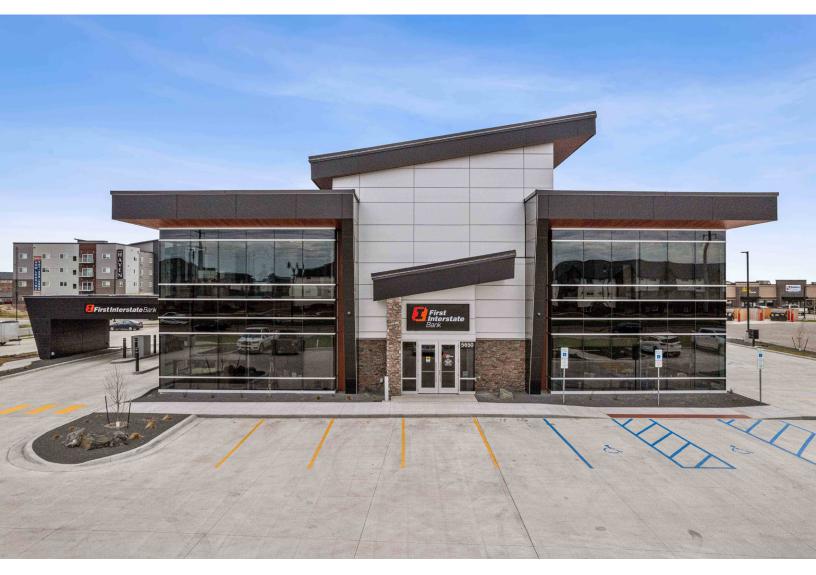

# Office Space for Lease

5650 34th Avenue S, Fargo, ND 58104 MLS #24-278 and 24-279

# **ABOUT THE PROPERTY**

Presenting a premier Class A office building on Veterans Blvd, in Fargo, ND. With two floors offering 5,000 SF each, floor-to-ceiling windows, elegant restrooms, monument signage, and optional underground parking for a fee, this space embodies professionalism and convenience for businesses.

### **BUILDING NEIGHBORS**

First Interstate Bank, Valley Crop Insurance, and Heritage Insurance