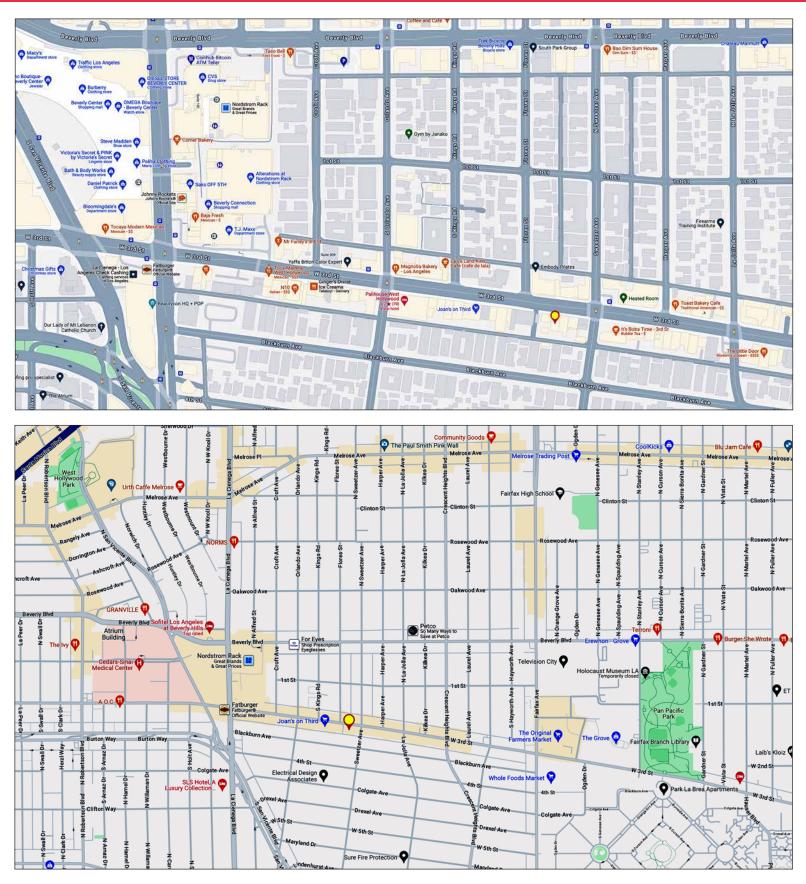

## Heavy Traffic Exposure

AVAILABLE SQ.FT.: 1,278±

8314 W 3RD ST, LOS ANGELES, CA 90048

- Heavy traffic location with excellent exposure ideal for any retail use
- Former barbershop
- Prime 3rd Street location between Sweetzer Ave and Orlando Ave
- 4 car tandem parking at the rear of building
- 4 blocks east of La Cienega Blvd, Beverly Center and Beverly Connection
- Near Joan's on Third and The Little Door
- 52,526 vehicles per day traffic count (2018) Excellent foot traffic as well
- Lease rental: \$8,000 per month (\$6.26 per sq.ft. NNN) NNN charges = \$360 per month (approx.)
- Call broker to show