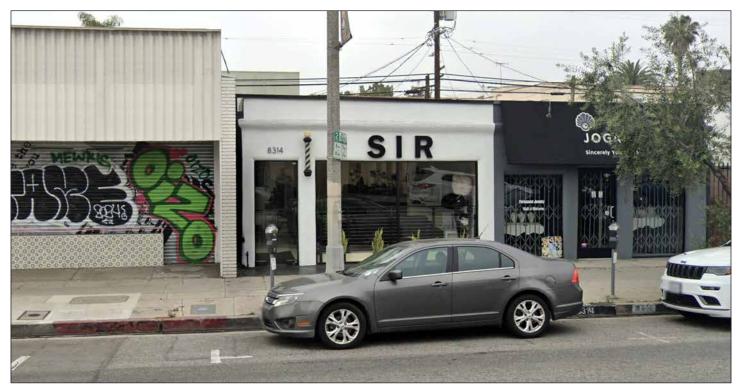

## **3RD STREET RETAIL FOR LEASE**

## Heavy Traffic Exposure

AVAILABLE SQ.FT.: 1,278±

8314 W 3RD ST, LOS ANGELES, CA 90048

- Heavy traffic location with excellent exposure ideal for any retail use
- Former barbershop
- Prime 3rd Street location between Sweetzer Ave and Orlando Ave
- 4 car tandem parking at the rear of building
- 4 blocks east of La Cienega Blvd, Beverly Center and Beverly Connection
- Near Joan's on Third and The Little Door
- 52,526 vehicles per day traffic count (2018) Excellent foot traffic as well
- Lease rental: \$8,000 per month (\$6.26 per sq.ft. NNN) NNN charges = \$360 per month (approx.)
- Call broker to show