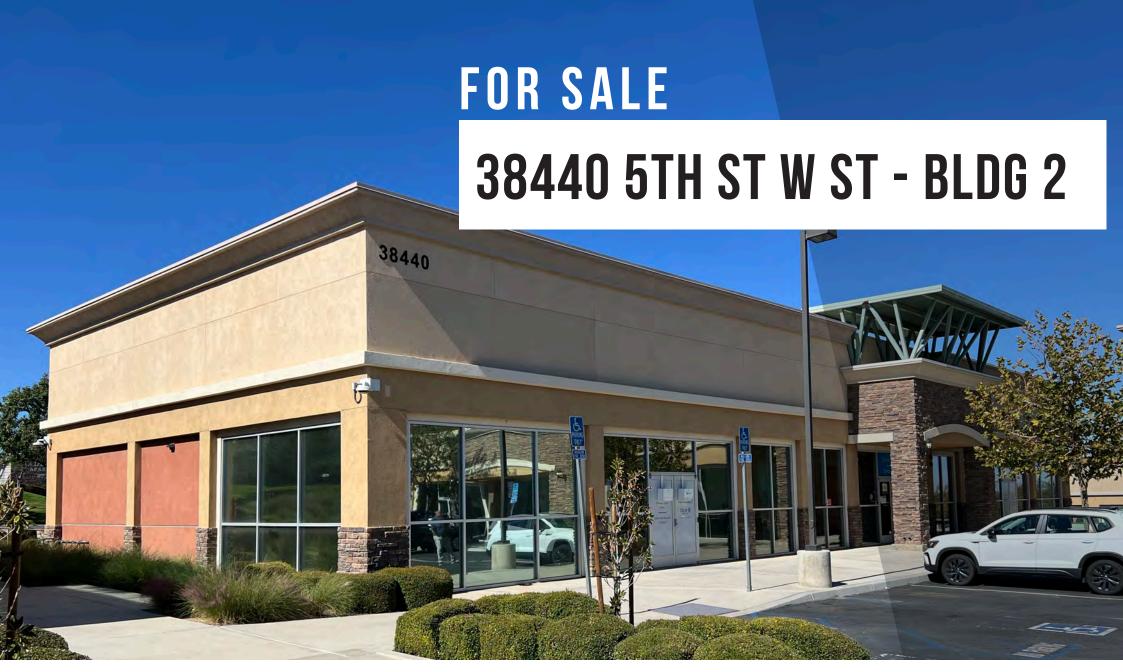

- Plug & Play
- Medical Clinic with Furniture & Equipment Included





# **PROJECT**DETAILS



PRICE

\$1,675,000

NO. OF STORIES

1

**BUILDING AREA** 

6,700 SF

SALE TYPE

Owner-User

APN/PARCEL ID

3004-002-024

PARKING RATIO

+/- 5/1,000

PROPERTY TYPE

Medical Office

LOT SIZE

29,359 SF

YEAR BUILT

BUILT ZONING DESCRIPTION

2008

VC, Visitor Commercial

**2** 38440 5th St W St - Bldg 2 **3** 



## AS-BUILT **PLAN**









**4** 38440 5th St W St - Bldg 2 **5** 

### **AREA** AMENITIES Circle K **Starbucks Home2 Suites by Hilton Palmdale** Palmdale Shopping Centers Staybridge Suites Palmdale, an IHG Hotel Marketplace Holiday Inn Palmdale-Lancaster, an IHG Hotel Palms Inn & Suites DoubleTree by Hilton Palmdale Best Western Plus John Jay Inn & Suites **Los Cipotes** Palmdale Reg