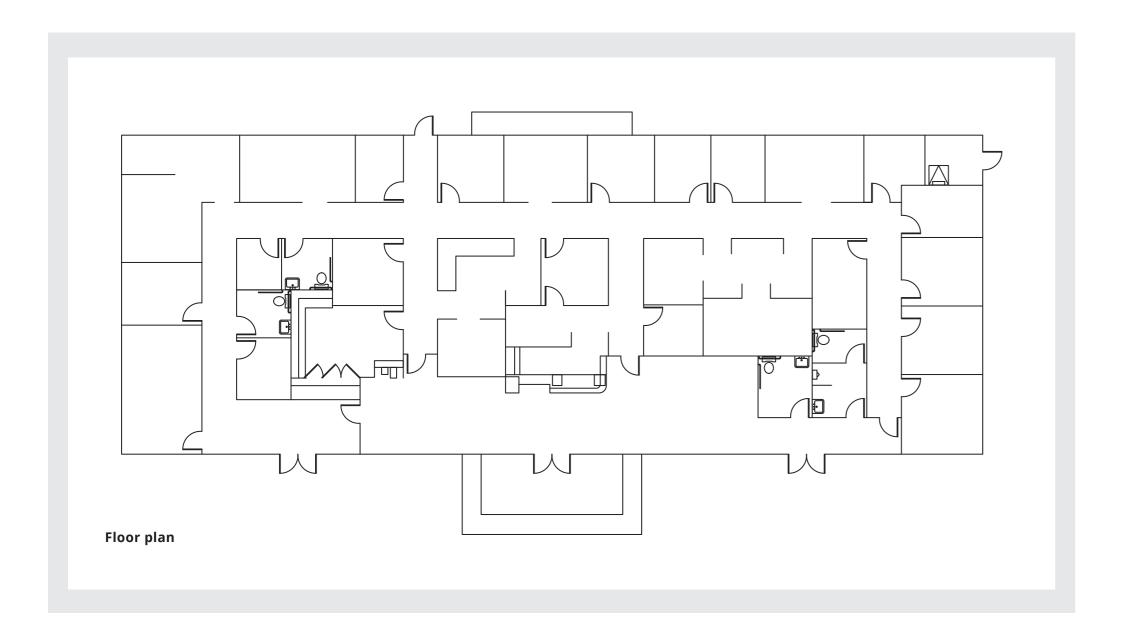

- Plug & Play
- Medical Clinic with Furniture & Equipment Included





# **PROJECT**DETAILS



PRICE

\$1,675,000

NO. OF STORIES

1

**BUILDING AREA** 

6,700 SF

SALE TYPE

Owner-User

APN/PARCEL ID

3004-002-024

PARKING RATIO

+/- 5/1,000

PROPERTY TYPE

Medical Office

LOT SIZE

29,359 SF

YEAR BUILT

BUILT ZONING DESCRIPTION

2008

VC, Visitor Commercial

**2** 38440 5th St W St - Bldg 2 **3** 



## AS-BUILT **PLAN**









**4** 38440 5th St W St - Bldg 2 **5** 

### **AREA** AMENITIES Circle K **Starbucks Home2 Suites by Hilton Palmdale** Palmdale Shopping Centers Staybridge Suites Palmdale, an IHG Hotel Marketplace Holiday Inn Palmdale-Lancaster, an IHG Hotel Palms Inn & Suites DoubleTree by Hilton Palmdale Best Western Plus John Jay Inn & Suites **Los Cipotes** Palmdale Regional Medical Center Mi Ranchito

38440 5th St

Red Roof Inn Palmdale/Lancaster Hotel Palmdale - Antelope Valley



## PALMDALE REGIONAL HOSPITAL

Palmdale Regional Hospital is a 200+ bed private hospital serving the greater Palmdale area and is the hub for medical services in the region. The hospital is situated on a 34 acre site.









**6** 38440 5th St W St - Bldg 2 **7** 

na's Kitchen



## 38440