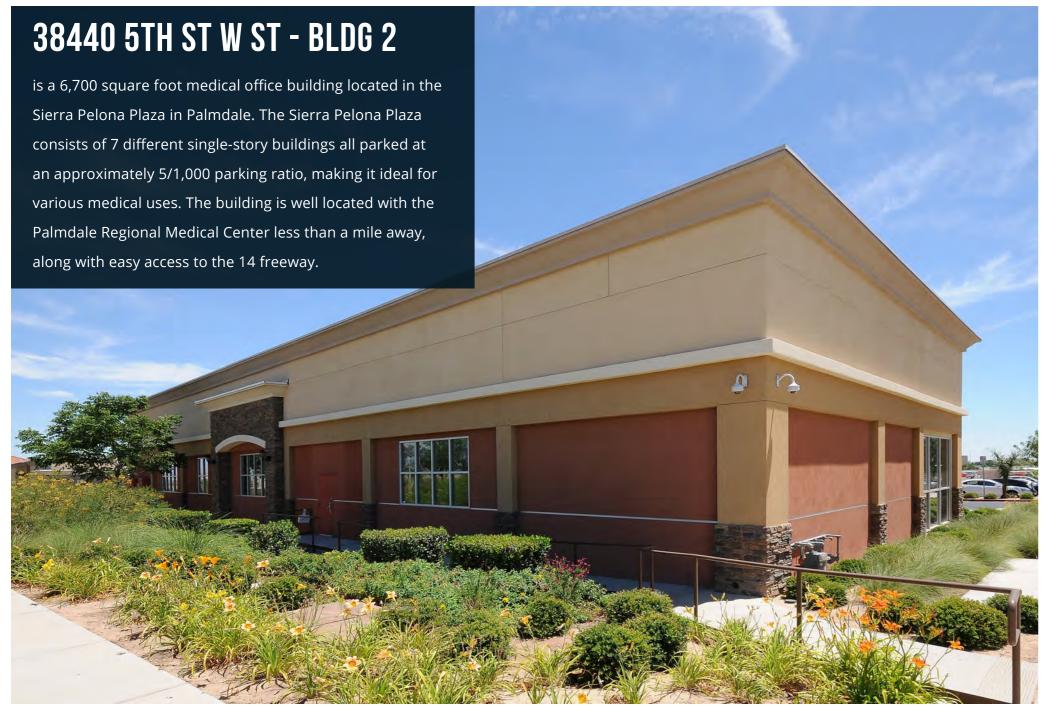

# **PROJECT**DETAILS

PRICE

\$1,675,000

NO. OF STORIES

1

**BUILDING AREA** 

6,700 SF

SALE TYPE

Owner-User

APN/PARCEL ID

3004-002-024

PARKING RATIO

+/- 5/1,000

PROPERTY TYPE

Medical Office

LOT SIZE

29,359 SF

YEAR BUILT

BUILT ZONING DESCRIPTION

2008

VC, Visitor Commercial

**2** 38440 5th St W St - Bldg 2 **3** 