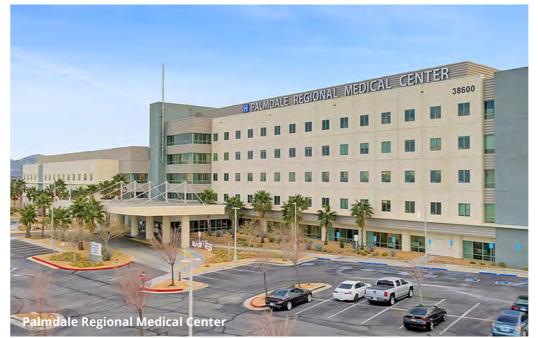

## PALMDALE REGIONAL HOSPITAL

Palmdale Regional Hospital is a 200+ bed private hospital serving the greater Palmdale area and is the hub for medical services in the region. The hospital is situated on a 34 acre site.