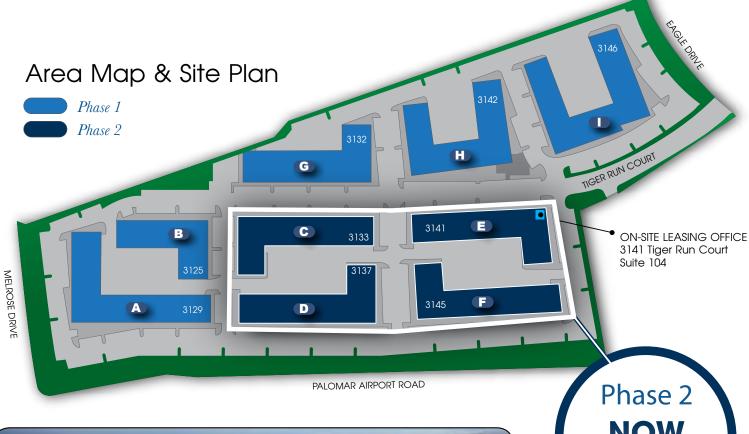

# **NEWLY**CONSTRUCTED

Industrial R&D / Office

- Phase II Now Available for Lease
- Highly Visible Identity at the Intersection of Palomar Airport Road and Melrose Drive
- Unit Sizes Ranging from 864 SF to 4,700 SF
- High Quality Tenant Improvements
- Free Surface Parking. Parking Ratio: 3.3/1,000
- Flexible Lease Terms Available

#### ON-SITE LEASING OFFICE

**Shelly Tinder** 

P: 760.599.6111

stinder@arnel.com

3141 Tiger Run Court, Suite 104

Carlsbad, CA 92010