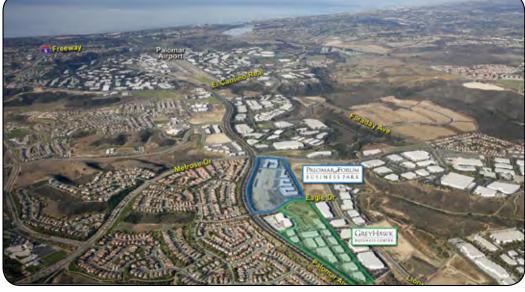

## A great place to do business!

Palomar Forum provides over 275,000 SF of professional turn-key Industrial R&D and office suites, designed and operated to accommodate the specialized needs of local and regional offices. Palomar Forum is part of a 50 acre master planned business community, with high visibility along Palomar Airport Road and easy access from both the 5 and 78 freeways, just minutes to the McCellan-Palomar Airport.