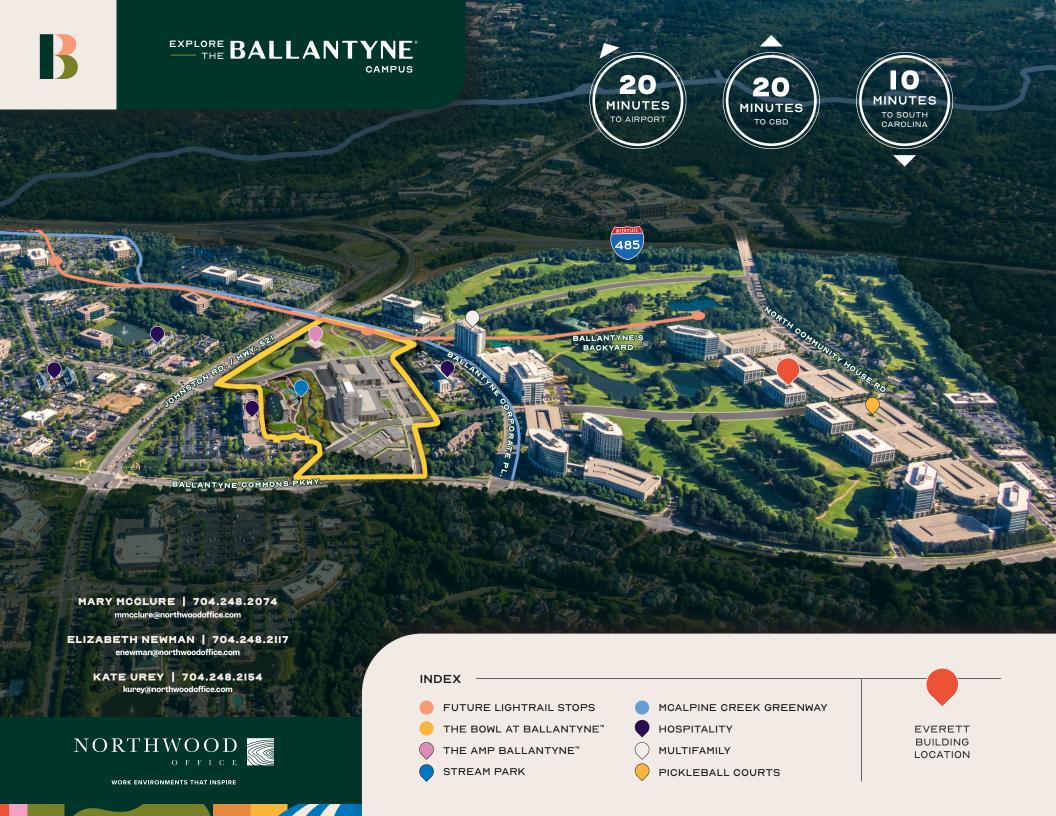

# **EVERETT**

II525 NORTH COMMUNITY HOUSE ROAD +/- I54K SF

# ELEVATING THE WORKDAY EXPERIENCE AT BALLANTYNE®

Acres of open green space, excellent customer service, convenient lifestyle amenities and exclusive customer perks — all powered by one owner. With a multitude of office buildings and variety of space available, the single-owner advantage gives customers the flexibility to grow in a work environment that inspires.

LEARN MORE AT GOBALLANTYNE.COM