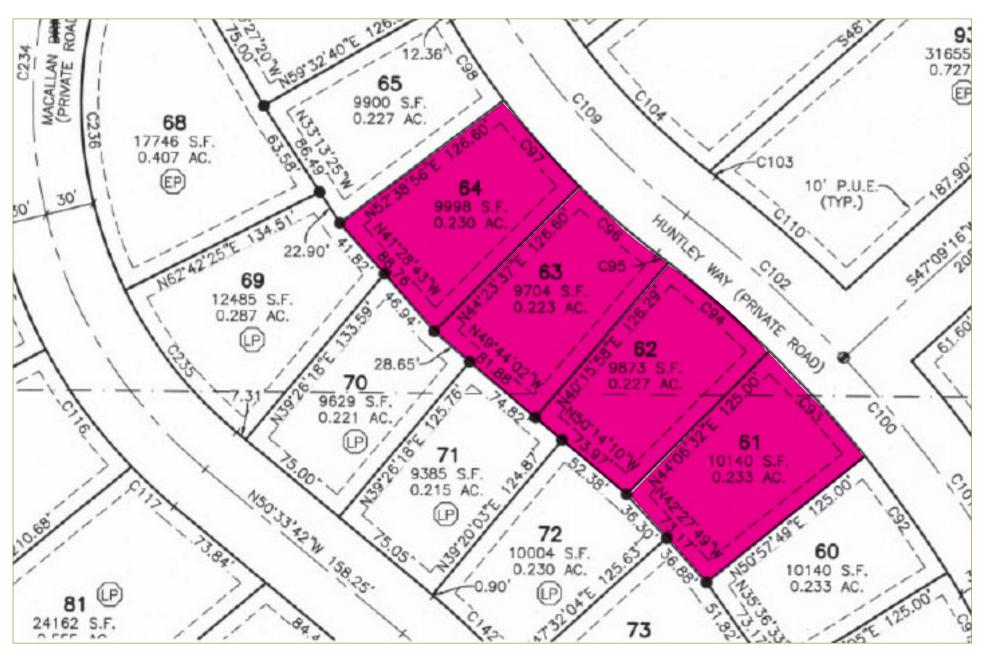

# PHASE 1A INDIVIDUAL LOT PRICING - ALL 16 LOTS AVAILABLE FOR BULK PURCHASE (\$7,799,000)

| Lot | Address              | Tx ID #      | Size | Notes           | Price     |
|-----|----------------------|--------------|------|-----------------|-----------|
| 58  | 3772 E Huntley Way   | 00-0021-5990 | 0.24 | Uphill          | \$450,000 |
| 59  | 3758 E Huntley Way   | 00-0021-5991 | 0.22 | Uphill          | \$450,000 |
| 61  | 3732 E Huntley Way   | 00-0021-5993 | 0.23 | Uphill          | \$450,000 |
| 62  | 3716 E Huntley Way   | 00-0021-5994 | 0.23 | Uphill          | \$450,000 |
| 63  | 3706 E Huntley Way   | 00-0021-5995 | 0.22 | Uphill          | \$450,000 |
| 64  | 3696 E. Huntley      | 00-0021-5996 | 0.23 | Uphill          | \$450,000 |
| 75  | 6766 N Macallan Lane | 00-0021-6007 | 0.24 | Downhill        | \$425,000 |
| 81  | 6837 N Macallan Lane | 00-0021-6013 | 0.55 | Uphill (View)   | \$550,000 |
| 133 | 4041 E Islay Drive   | 00-0021-6065 | 0.28 | Downhill (View) | \$499,000 |
| 135 | 4019 E Islay Drive   | 00-0021-6067 | 0.31 | Downhill        | \$450,000 |
| 137 | 3962 E Islay Drive   | 00-0021-6069 | 0.37 | Flat            | \$450,000 |
| 138 | 3972 E Islay Drive   | 00-0021-6070 | 0.33 | Flat            | \$450,000 |
| 139 | 3982 E Islay Drive   | 00-0021-6071 | 0.38 | Flat            | \$450,000 |
| 141 | 4004 E Islay Drive   | 00-0021-6073 | 0.3  | Uphill (View)   | \$450,000 |
| 151 | 3981 E Harris Way    | 00-0021-6083 | 0.27 | Downhill        | \$475,000 |
| 152 | 3969 E Harris Way    | 00-0021-6084 | 0.25 | Downhill        | \$475,000 |

PHASE 1A - LOTS 61, 62, 63, 64