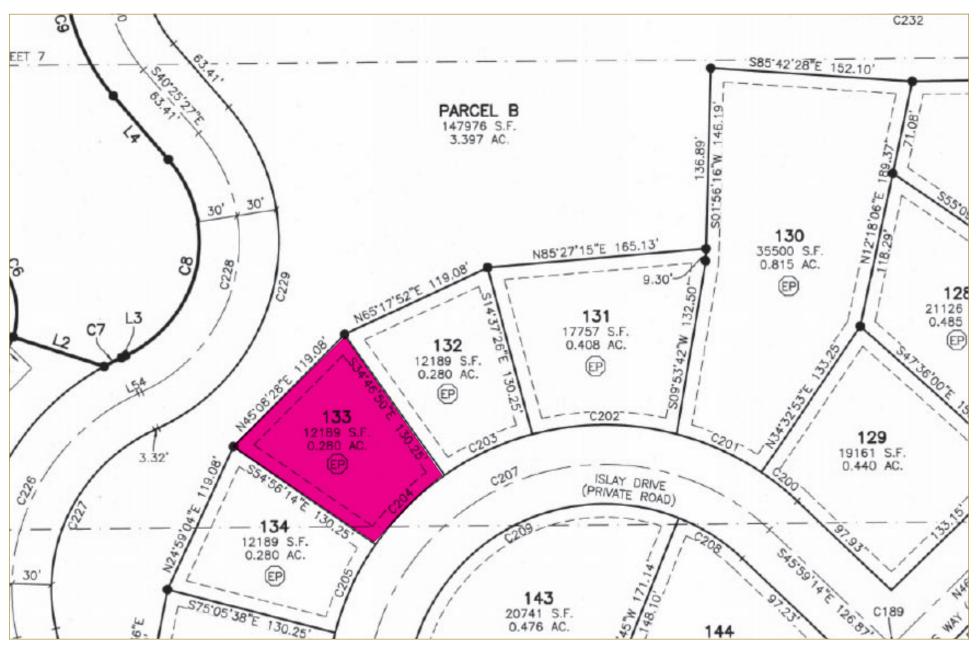

# PHASE 1A INDIVIDUAL LOT PRICING - ALL 16 LOTS AVAILABLE FOR BULK PURCHASE (\$7,799,000)

| Lot | Address              | Tx ID #      | Size | Notes           | Price     |
|-----|----------------------|--------------|------|-----------------|-----------|
| 58  | 3772 E Huntley Way   | 00-0021-5990 | 0.24 | Uphill          | \$450,000 |
| 59  | 3758 E Huntley Way   | 00-0021-5991 | 0.22 | Uphill          | \$450,000 |
| 61  | 3732 E Huntley Way   | 00-0021-5993 | 0.23 | Uphill          | \$450,000 |
| 62  | 3716 E Huntley Way   | 00-0021-5994 | 0.23 | Uphill          | \$450,000 |
| 63  | 3706 E Huntley Way   | 00-0021-5995 | 0.22 | Uphill          | \$450,000 |
| 64  | 3696 E. Huntley      | 00-0021-5996 | 0.23 | Uphill          | \$450,000 |
| 75  | 6766 N Macallan Lane | 00-0021-6007 | 0.24 | Downhill        | \$425,000 |
| 81  | 6837 N Macallan Lane | 00-0021-6013 | 0.55 | Uphill (View)   | \$550,000 |
| 133 | 4041 E Islay Drive   | 00-0021-6065 | 0.28 | Downhill (View) | \$499,000 |
| 135 | 4019 E Islay Drive   | 00-0021-6067 | 0.31 | Downhill        | \$450,000 |
| 137 | 3962 E Islay Drive   | 00-0021-6069 | 0.37 | Flat            | \$450,000 |
| 138 | 3972 E Islay Drive   | 00-0021-6070 | 0.33 | Flat            | \$450,000 |
| 139 | 3982 E Islay Drive   | 00-0021-6071 | 0.38 | Flat            | \$450,000 |
| 141 | 4004 E Islay Drive   | 00-0021-6073 | 0.3  | Uphill (View)   | \$450,000 |
| 151 | 3981 E Harris Way    | 00-0021-6083 | 0.27 | Downhill        | \$475,000 |
| 152 | 3969 E Harris Way    | 00-0021-6084 | 0.25 | Downhill        | \$475,000 |

#### **PHASE 1A - LOT 133**