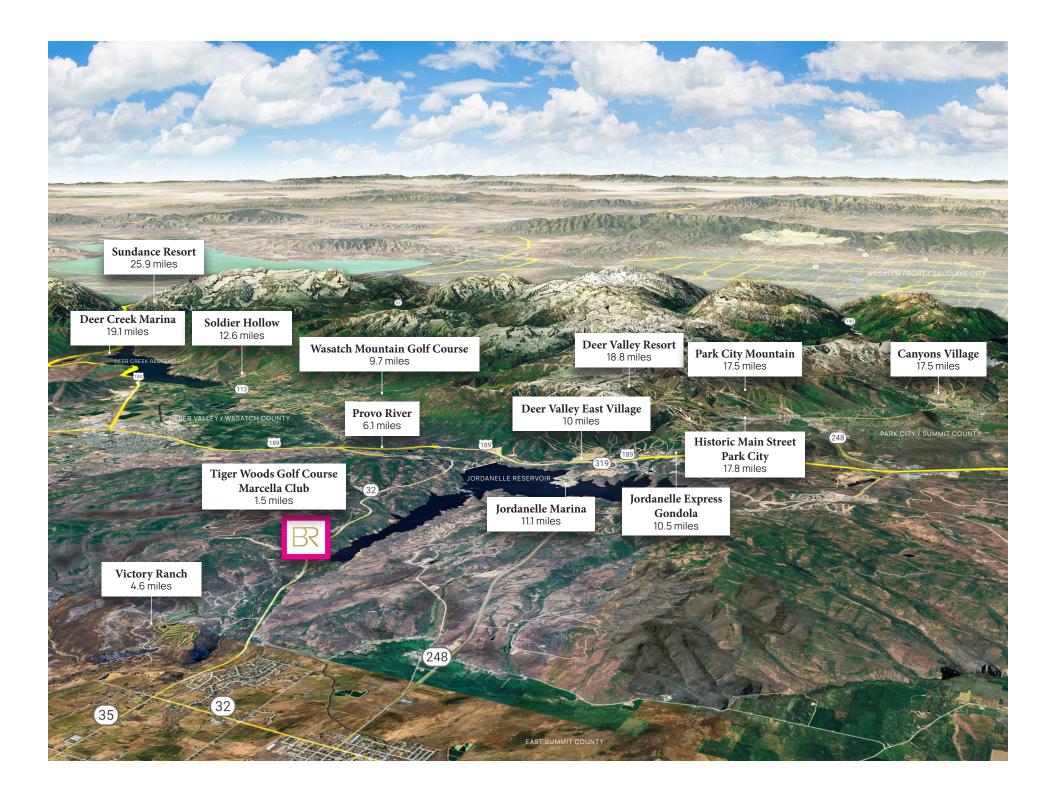

### LIFESTYLE ACTIVITIES & LOCATION

Thoughtfully designed amid rolling ranch land and protected forest, Benloch Ranch is Utah's newest adventure living destination.

Spend the day skiing at one of the area's world-class ski resorts, or tee off at your choice of incredible local golf courses. Take advantage of the hundreds of miles of mountain biking and walking/running trails that lie just beyond your back door. And don't forget the five national and over forty state parks within a few hours' drive.

Fishing and boating enthusiasts will find plenty to love too. Our location is home to two celebrated rivers and the Jordanelle Reservoir, where you'll find plenty of opportunity for water activities.

When you're ready for some creature comforts, explore the chic skitown of Park City, home of the Olympics and numerous festivals and plenty of high-end restaurants and boutiques.