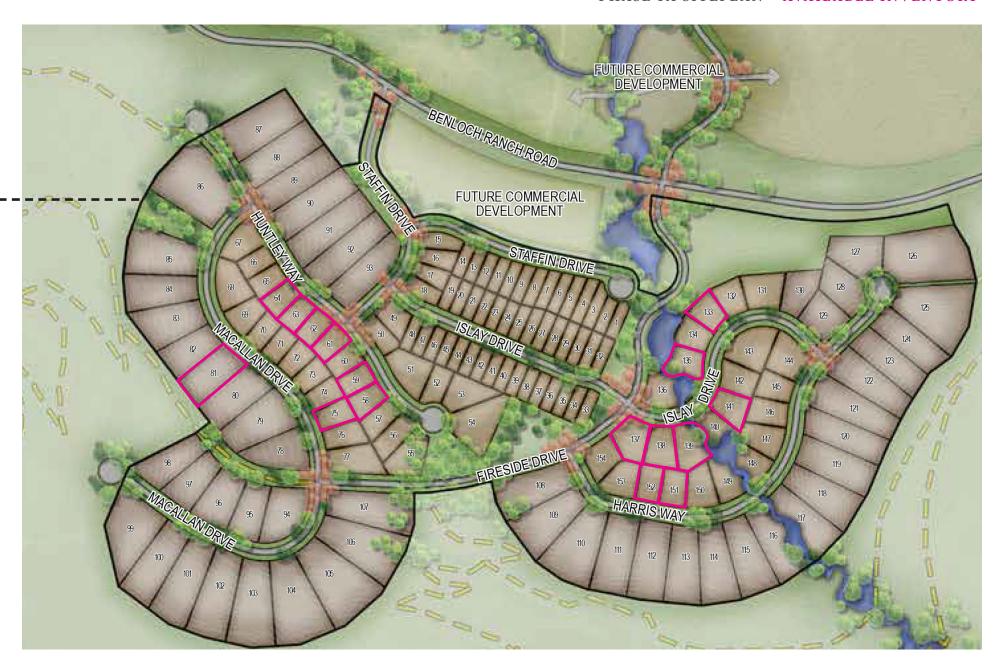

### PHASE 1A SITEPLAN - AVAILABLE INVENTORY

# PHASE 1A INDIVIDUAL LOT PRICING - ALL 16 LOTS AVAILABLE FOR BULK PURCHASE (\$7,799,000)

| Lot | Address              | Tx ID #      | Size | Notes           | Price     |
|-----|----------------------|--------------|------|-----------------|-----------|
| 58  | 3772 E Huntley Way   | 00-0021-5990 | 0.24 | Uphill          | \$450,000 |
| 59  | 3758 E Huntley Way   | 00-0021-5991 | 0.22 | Uphill          | \$450,000 |
| 61  | 3732 E Huntley Way   | 00-0021-5993 | 0.23 | Uphill          | \$450,000 |
| 62  | 3716 E Huntley Way   | 00-0021-5994 | 0.23 | Uphill          | \$450,000 |
| 63  | 3706 E Huntley Way   | 00-0021-5995 | 0.22 | Uphill          | \$450,000 |
| 64  | 3696 E. Huntley      | 00-0021-5996 | 0.23 | Uphill          | \$450,000 |
| 75  | 6766 N Macallan Lane | 00-0021-6007 | 0.24 | Downhill        | \$425,000 |
| 81  | 6837 N Macallan Lane | 00-0021-6013 | 0.55 | Uphill (View)   | \$550,000 |
| 133 | 4041 E Islay Drive   | 00-0021-6065 | 0.28 | Downhill (View) | \$499,000 |
| 135 | 4019 E Islay Drive   | 00-0021-6067 | 0.31 | Downhill        | \$450,000 |
| 137 | 3962 E Islay Drive   | 00-0021-6069 | 0.37 | Flat            | \$450,000 |
| 138 | 3972 E Islay Drive   | 00-0021-6070 | 0.33 | Flat            | \$450,000 |
| 139 | 3982 E Islay Drive   | 00-0021-6071 | 0.38 | Flat            | \$450,000 |
| 141 | 4004 E Islay Drive   | 00-0021-6073 | 0.3  | Uphill (View)   | \$450,000 |
| 151 | 3981 E Harris Way    | 00-0021-6083 | 0.27 | Downhill        | \$475,000 |
| 152 | 3969 E Harris Way    | 00-0021-6084 | 0.25 | Downhill        | \$475,000 |

PHASE 1A - LOTS 61, 62, 63, 64

#### **PHASE 1A - LOT 133**

## PHASE 1A - LOTS 135, 137, 138, 139, 141, 151, 152