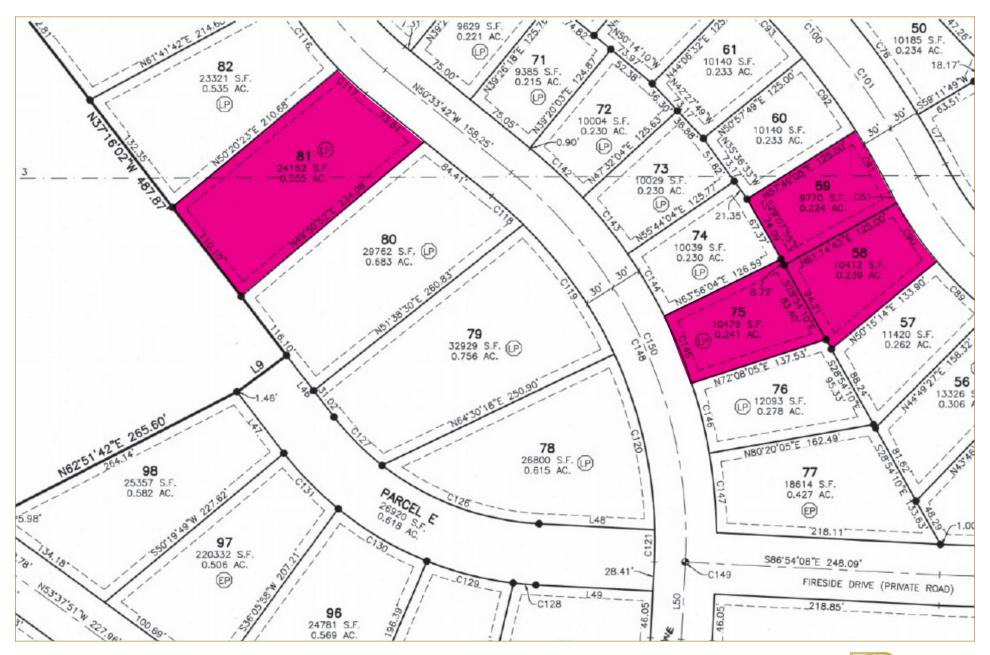

# PHASE 1A INDIVIDUAL LOT PRICING - ALL 16 LOTS AVAILABLE FOR BULK PURCHASE (\$7,799,000)

| Lot | Address              | Tx ID #      | Size | Notes           | Price     |
|-----|----------------------|--------------|------|-----------------|-----------|
| 58  | 3772 E Huntley Way   | 00-0021-5990 | 0.24 | Uphill          | \$450,000 |
| 59  | 3758 E Huntley Way   | 00-0021-5991 | 0.22 | Uphill          | \$450,000 |
| 61  | 3732 E Huntley Way   | 00-0021-5993 | 0.23 | Uphill          | \$450,000 |
| 62  | 3716 E Huntley Way   | 00-0021-5994 | 0.23 | Uphill          | \$450,000 |
| 63  | 3706 E Huntley Way   | 00-0021-5995 | 0.22 | Uphill          | \$450,000 |
| 64  | 3696 E. Huntley      | 00-0021-5996 | 0.23 | Uphill          | \$450,000 |
| 75  | 6766 N Macallan Lane | 00-0021-6007 | 0.24 | Downhill        | \$425,000 |
| 81  | 6837 N Macallan Lane | 00-0021-6013 | 0.55 | Uphill (View)   | \$550,000 |
| 133 | 4041 E Islay Drive   | 00-0021-6065 | 0.28 | Downhill (View) | \$499,000 |
| 135 | 4019 E Islay Drive   | 00-0021-6067 | 0.31 | Downhill        | \$450,000 |
| 137 | 3962 E Islay Drive   | 00-0021-6069 | 0.37 | Flat            | \$450,000 |
| 138 | 3972 E Islay Drive   | 00-0021-6070 | 0.33 | Flat            | \$450,000 |
| 139 | 3982 E Islay Drive   | 00-0021-6071 | 0.38 | Flat            | \$450,000 |
| 141 | 4004 E Islay Drive   | 00-0021-6073 | 0.3  | Uphill (View)   | \$450,000 |
| 151 | 3981 E Harris Way    | 00-0021-6083 | 0.27 | Downhill        | \$475,000 |
| 152 | 3969 E Harris Way    | 00-0021-6084 | 0.25 | Downhill        | \$475,000 |

## PHASE 1A - LOTS 135, 137, 138, 139, 141, 151, 152