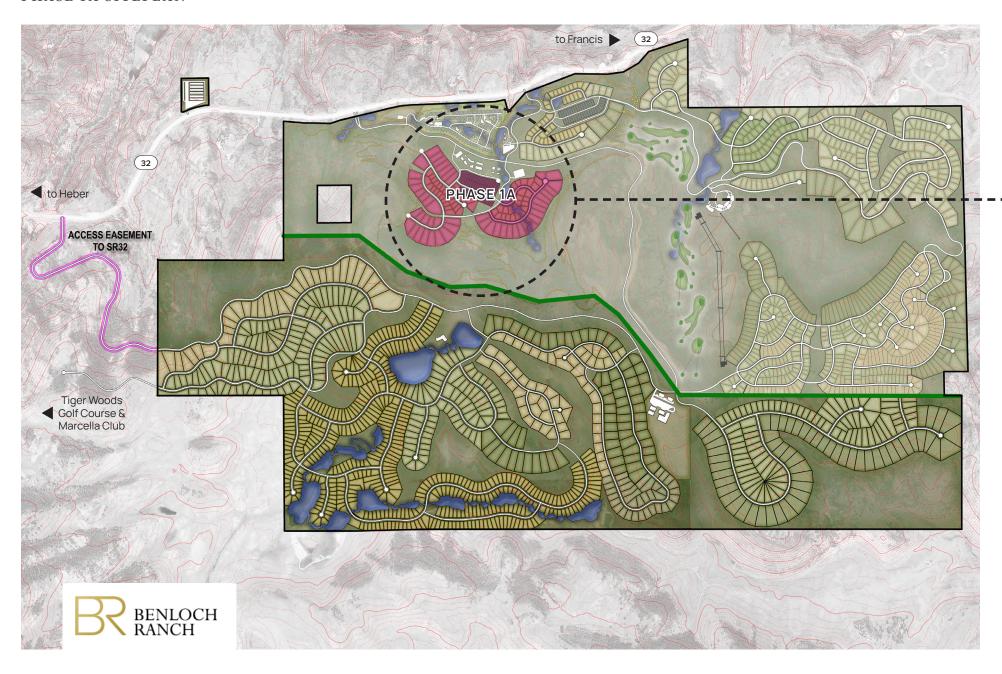

AN EXCLUSIVE OPPORTUNITY FOR AN INVESTOR OR BUILDER.



Located in Wasatch County, Utah, Benloch Ranch is a 2,550-acre new home community designed for individuals and families alike. Here you'll find stunning homes that work with, not against, the area's natural beauty. Explore an expansive playground of trails, ski resorts, golf courses, rivers, and parks right out your backyard.



## PHASE 1A SITEPLAN



### PHASE 1A SITEPLAN - AVAILABLE INVENTORY





# PHASE 1A INDIVIDUAL LOT PRICING - ALL 16 LOTS AVAILABLE FOR BULK PURCHASE (\$7,799,000)

| Lot | Address              | Tx ID #      | Size | Notes           | Price     |
|-----|----------------------|--------------|------|-----------------|-----------|
| 58  | 3772 E Huntley Way   | 00-0021-5990 | 0.24 | Uphill          | \$450,000 |
| 59  | 3758 E Huntley Way   | 00-0021-5991 | 0.22 | Uphill          | \$450,000 |
| 61  | 3732 E Huntley Way   | 00-0021-5993 | 0.23 | Uphill          | \$450,000 |
| 62  | 3716 E Huntley Way   | 00-0021-5994 | 0.23 | Uphill          | \$450,000 |
| 63  | 3706 E Huntley Way   | 00-0021-5995 | 0.22 | Uphill          | \$450,000 |
| 64  | 3696 E. Huntley      | 00-0021-5996 | 0.23 | Uphill          | \$450,