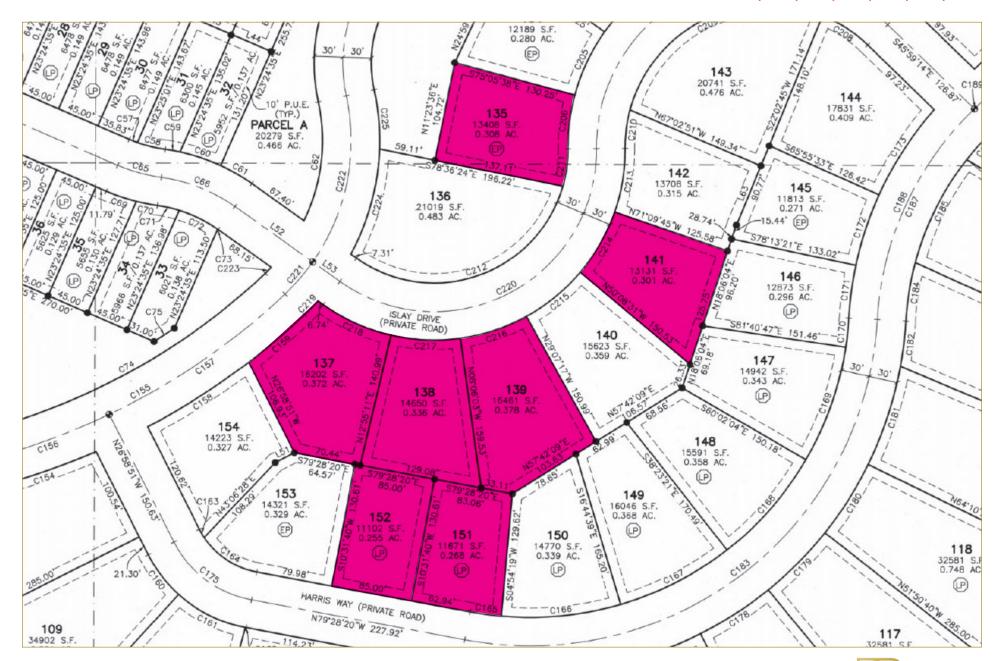

0,000 |
| 133 | 4041 E Islay Drive   | 00-0021-6065 | 0.28 | Downhill (View) | \$499,000 |
| 135 | 4019 E Islay Drive   | 00-0021-6067 | 0.31 | Downhill        | \$450,000 |
| 137 | 3962 E Islay Drive   | 00-0021-6069 | 0.37 | Flat            | \$450,000 |
| 138 | 3972 E Islay Drive   | 00-0021-6070 | 0.33 | Flat            | \$450,000 |
| 139 | 3982 E Islay Drive   | 00-0021-6071 | 0.38 | Flat            | \$450,000 |
| 141 | 4004 E Islay Drive   | 00-0021-6073 | 0.3  | Uphill (View)   | \$450,000 |
| 151 | 3981 E Harris Way    | 00-0021-6083 | 0.27 | Downhill        | \$475,000 |
| 152 | 3969 E Harris Way    | 00-0021-6084 | 0.25 | Downhill        | \$475,000 |

PHASE 1A - LOTS 61, 62, 63, 64









#### **PHASE 1A - LOT 133**





## PHASE 1A - LOTS 135, 137, 138, 139, 141, 151, 152







### LIFESTYLE ACTIVITIES & LOCATION

Thoughtfully designed amid rolling ranch land and protected forest, Benloch Ranch is Utah's newest adventure living destination.

Spend the day skiing at one of the area's world-class ski resorts, or tee off at your choice of incredible local golf courses. Take advantage of the hundreds of miles of mountain biking and walking/running trails that lie just beyond your back door. And don't forget the five national and over forty state parks within a few hours' drive.

Fishing and boating enthusiasts will find plenty to love too. Our location is home to two celebrated rivers and the Jordanelle Reservoir, where you'll find plenty of opportunity for water activities.

When you're ready for some creature comforts, explore the chic skitown of Park City, h