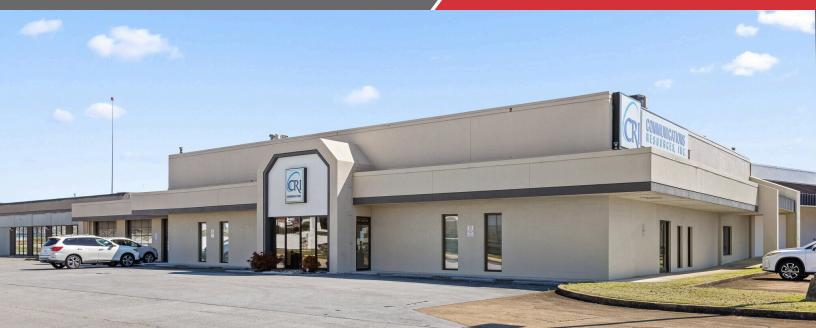

## 2256 Encompass Drive

Chattanooga, TN 37421

#### PROPERTY DESCRIPTION

- Building: 17,766±SF
  - Main Floor: 7,426± SF
    - Second Floor: 6,660±SF
  - Warehouse: 3,364± SF

#### COMMENTS:

Well maintained office. Strategic location offering easy access to HWY 153, I75, Hamilton Place Mall, Chattanooga Airport.

Large breakroom, training room, dedicated server room, four restrooms, conference room, ample storage space with on-grade doors.