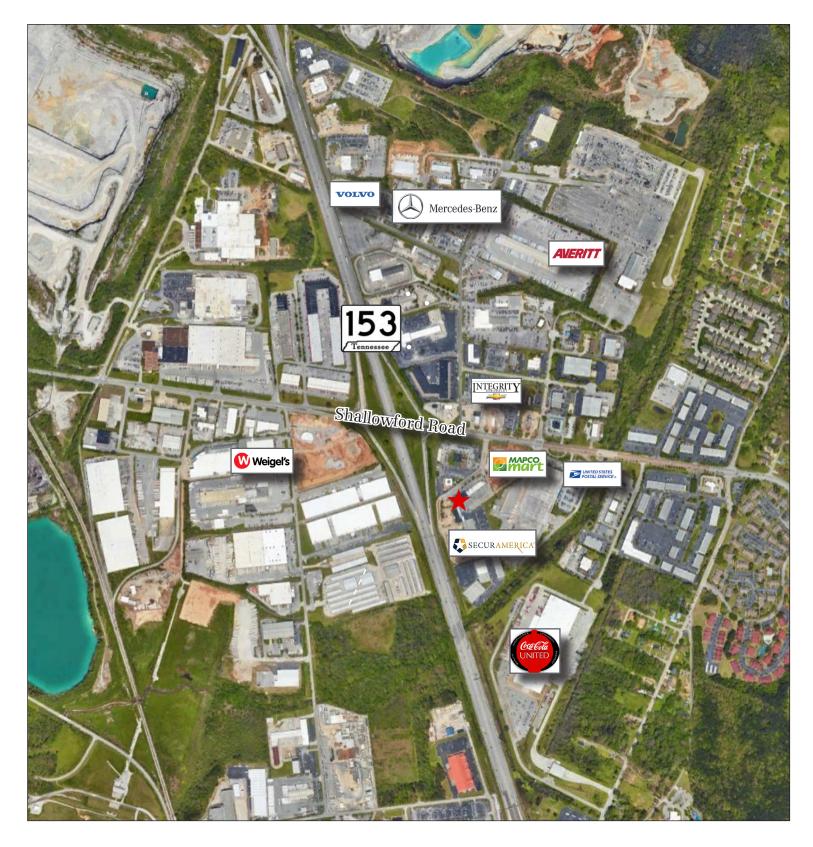

ON, EXPRESS OR IMPLIED, IS MADE AS TO THE ACCURACY OF THE INFORMATION CONTAINED HEREIN, AND THE SAME IS SUBMITTED SUBJECT TO ERRORS, OMISSIONS, CHANGE OF PRICE, RENTAL OR OTHER CONDITIONS, PRIOR SALE, LEASE OR FINANCING, OR WITHDRAWAL WITHOUT NOTICE, AND OF ANY SPECIAL LISTING CONDITIONS IMPOSED BY OUR PRINCIPALS NO WARRANTIES OR REPRESENTATIONS ARE MADE AS TO THE CONDITION OF THE PROPERTY OR ANY HAZARDS CONTAINED THEREIN ARE ANY TO BE IMPLIED.



| Parcel ID  | 1380 B 001.06 |
|------------|---------------|
| Zoning     | C2            |
| 2023 Taxes | \$13,107.54   |

#### For more information:

#### J. Bryan Rudisill, SIOR

+1 423 308-3765 • jbr@charterre.com

520 Lookout Street Chattanooga, TN 37403 +1 423 267 6549 naicharter.com

### AERIAL MAP 2256 Encompass Drive | Chattanooga, TN



## **ADDITIONAL PICTURES**

2256 Encompass Drive | Chattanooga, TN



**N**Charter