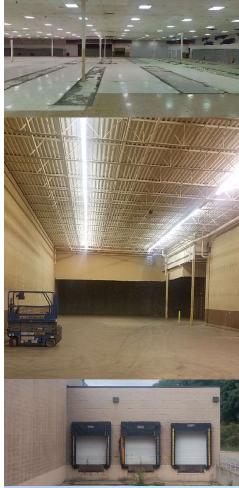

### BECKLY PLACE SOLUTION FOR YOUR STORAGE NEEDS

- Flex warehouse and storage space equipped with three docks. Small and Large space ranging from 1,000 to 43,000 SF.
- Ideal when traditional storage units isn't big enough and needs flexibility to change space and month to month rent.
- More protection from weather, less dirt and dust and more welcoming to customers.
- Located at Battle Creek Busiest commercial corridor. National retailers such as WalMart, Lowes, Sam's Club, Menards, Target, ABC Warehouse and many others.
- Quiet, secure location with easy access to Highways.
- Access 7 days