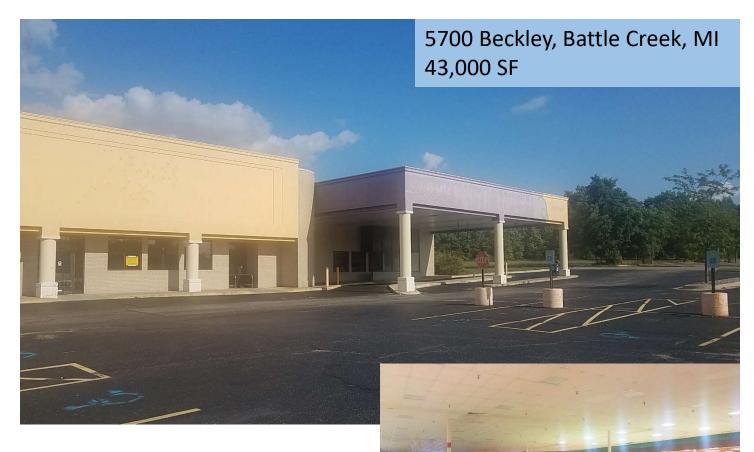

### 5700 Beckley

Battle Creek, MI

### 5700 Beckley, Battle Creek, MI 43,000 SF

Space heat

801

### 5700 Beckley, Battle Creek, MI 43,000 SF