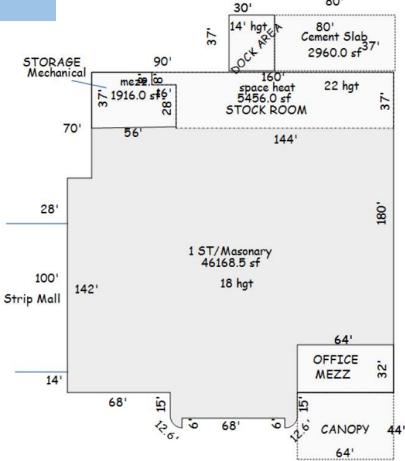

### 5700 Beckley, Battle Creek, MI 43,000 SF

Space heat

801

### 5700 Beckley, Battle Creek, MI 43,000 SF