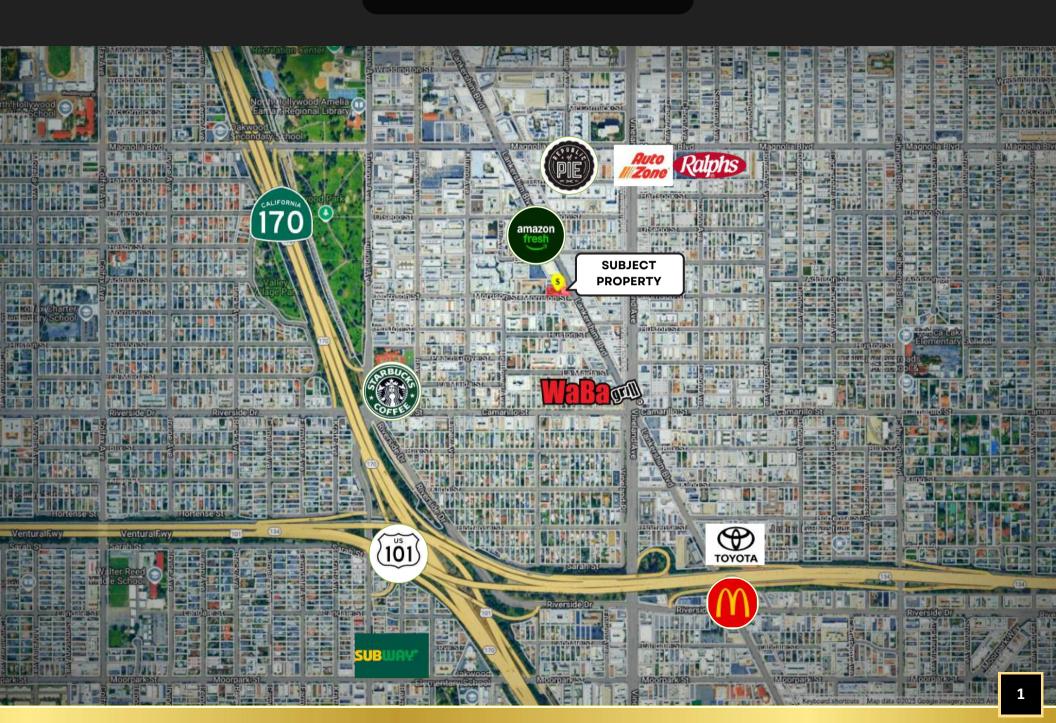

# RETAIL/RESTAURANT



## FOR LEASE



5001 LANKERSHIM BLVD, NORTH HOLLYWOOD, CA 91601

### ON THE MAP





#### **RETAIL/RESTAURANT**

**5001 LANKERSHIM BLVD, NORTH HOLLYWOOD, CA 91601** 









YEAR BUILT 1940



ZONING LAC4









#### **PROPERTY SHOWCASE**

5001 LANKERSHIM BLVD, NORTH HOLLYWOOD, CA 91601

- Prime turnkey space ready for occupancy. Perfect for businesses looking to establish or expand in a dynamic market,
- Positioned among other retail spaces, enhancing visibility and customer flow.
- Features a one-story layout, ideal for easy customer access and efficient interior design
- Close to the Metro Red Line station, facilitating easy access
- Situated in the vibrant NoHo
   Arts District, known for its
   lively arts scene and cultural attractions.

### **COMMUNITY PROFILE**







#### TRAFFIC COUNTS

| ADDRESS         | CROSS STREET   | TRAFFIC VOLUME      | DISTANCE FR