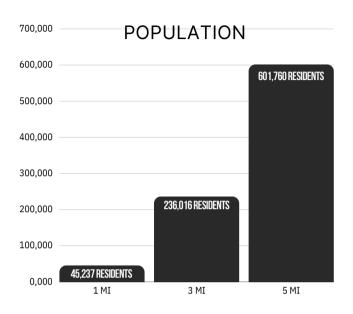

L/RESTAURANT



## FOR LEASE



5001 LANKERSHIM BLVD, NORTH HOLLYWOOD, CA 91601

### ON THE MAP





#### **RETAIL/RESTAURANT**

**5001 LANKERSHIM BLVD, NORTH HOLLYWOOD, CA 91601** 









YEAR BUILT 1940



ZONING LAC4









#### **PROPERTY SHOWCASE**

5001 LANKERSHIM BLVD, NORTH HOLLYWOOD, CA 91601

- Prime turnkey space ready for occupancy. Perfect for businesses looking to establish or expand in a dynamic market,
- Positioned among other retail spaces, enhancing visibility and customer flow.
- Features a one-story layout, ideal for easy customer access and efficient interior design
- Close to the Metro Red Line station, facilitating easy access
- Situated in the vibrant NoHo
   Arts District, known for its
   lively arts scene and cultural attractions.

### **COMMUNITY PROFILE**







#### TRAFFIC COUNTS

| ADDRESS         | CROSS STREET   | TRAFFIC VOLUME      | DISTANCE FROM SUBJECT |
|-----------------|----------------|---------------------|-----------------------|
| Lankershim Blvd | Hesby St       | 21,980 vehicles/day | .04 miles             |
| Lankershim Blvd | Hesby St       | 22,999 vehicles/day | .10 miles             |
| Vineland Ave    | Vineland PI    | 2,826 vehicles/day  | .11 miles             |
| N Vineland Ave  | Hesby St       | 24,291 vehicles/day | .14 miles             |
| Morrison St     | Klump Ave      | 1,109 vehicles/day  | .14 miles             |
| Lankershim Blvd | Huston St      | 25,470 vehicles/day | .14 miles             |
| N Vineland Ave  | Hesby St       | 23,719 vehicles/day | .17 miles             |
| Vineland Ave    | Peachg