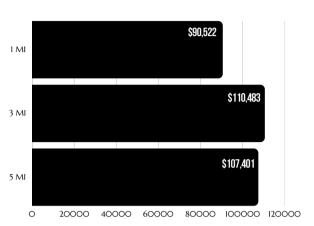

STAURANT



## FOR LEASE



5001 LANKERSHIM BLVD, NORTH HOLLYWOOD, CA 91601

### ON THE MAP





#### **RETAIL/RESTAURANT**

**5001 LANKERSHIM BLVD, NORTH HOLLYWOOD, CA 91601** 









YEAR BUILT 1940



ZONING LAC4









#### **PROPERTY SHOWCASE**

5001 LANKERSHIM BLVD, NORTH HOLLYWOOD, CA 91601

- Prime turnkey space ready for occupancy. Perfect for businesses looking to establish or expand in a dynamic market,
- Positioned among other retail spaces, enhancing visibility and customer flow.
- Features a one-story layout, ideal for easy customer access and efficient interior design
- Close to the Metro Red Line station, facilitating easy access
- Situated in the vibrant NoHo
   Arts District, known for its
   lively arts scene and cultural attractions.

### **COMMUNITY PROFILE**







#### TRAFFIC COUNTS

| ADDRESS         | CROSS STREET   | TRAFFIC VOLUME      | DISTANCE FROM SUBJECT |
|-----------------|----------------|---------------------|-----------------------|
| Lankershim Blvd | Hesby St       | 21,980 vehicles/day | .04 miles             |
| Lankershim Blvd | Hesby St       | 22,999 vehicles/day | .10 miles             |
| Vineland Ave    | Vineland PI    | 2,826 vehicles/day  | .11 miles             |
| N Vineland Ave  | Hesby St       | 24,291 vehicles/day | .14 miles             |
| Morrison St     | Klump Ave      | 1,109 vehicles/day  | .14 miles             |
| Lankershim Blvd | Huston St      | 25,470 vehicles/day | .14 miles             |
| N Vineland Ave  | Hesby St       | 23,719 vehicles/day | .17 miles             |
| Vineland Ave    | Peachgrove