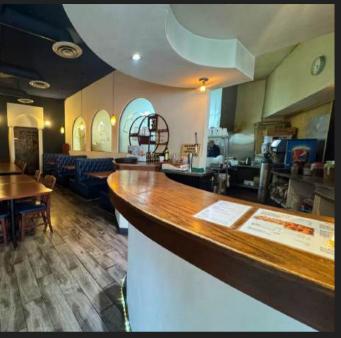

#### **PROPERTY SHOWCASE**

5001 LANKERSHIM BLVD, NORTH HOLLYWOOD, CA 91601

- Prime turnkey space ready for occupancy. Perfect for businesses looking to establish or expand in a dynamic market,
- Positioned among other retail spaces, enhancing visibility and customer flow.
- Features a one-story layout, ideal for easy customer access and efficient interior design
- Close to the Metro Red Line station, facilitating easy access
- Situated in the vibrant NoHo
   Arts District, known for its
   lively arts scene and cultural attractions.