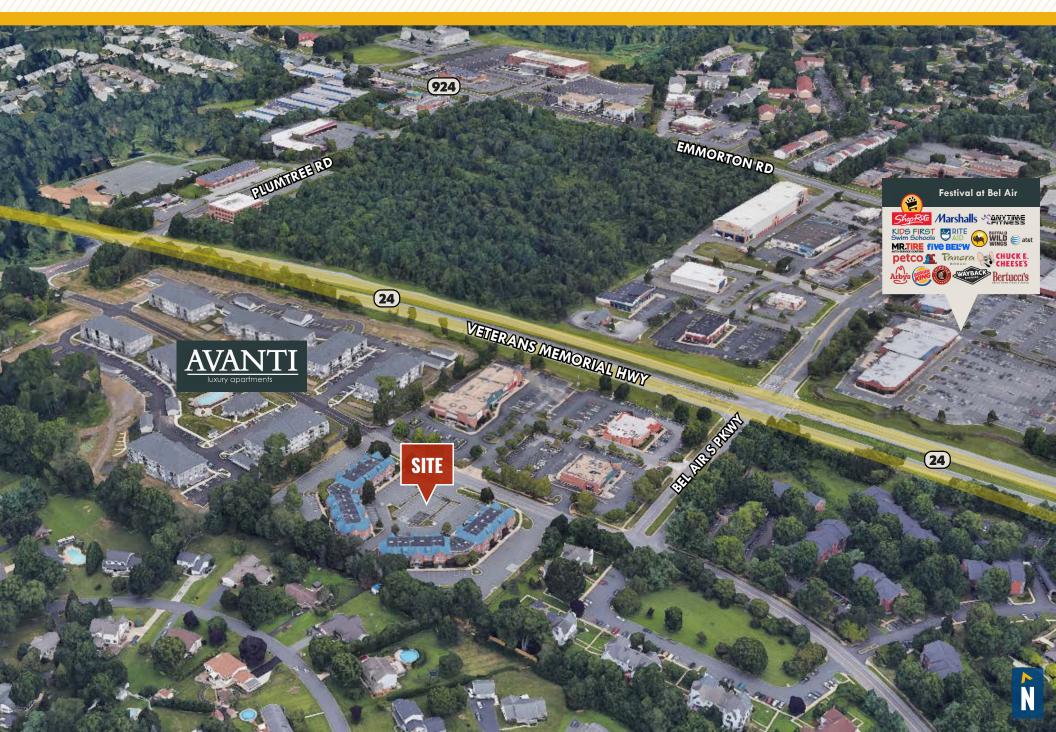

# **BEL AIR SOUTH PROFESSIONAL CENTER**

2012-2014 TOLLGATE ROAD | BEL AIR, MARYLAND, 21015





FOR LEASE

### **PROPERTY** OVERVIEW

#### **HIGHLIGHTS**:

- Located in a Class 'A' professional center
- Directly across the street from multiple retail eateries and within walking distance to a major shopping center
- Great visibility within close proximity to I-95
- Abundant free on-site parking
- Individual entrances to each suite





| AVAILABLE:          | 2014:<br>3,200 SF (OFFICE) |
|---------------------|----------------------------|
| PARKING:            | 4 : 1,000 SF               |
| TERM:               | 3 - 5 YEARS                |
| <b>RENTAL RATE:</b> | \$19.50/SF, NNN            |

## LOCAL **BIRDSEYE**



### FOR MORE INFO **CONTACT:**



TOM MOTTLEY **SENIOR VICE PRESIDENT & PRINCIPAL** 443.573.3217 TMOTTLEY@mackenziecommercial.com



BSMITH@mackenziecommercial.com





VISIT PROPERTY PAGE FOR MORE INFORMATION.

No warranty or representation, expressed or implied, is made as to the accuracy of the information contained herein, and same is submitted subject to errors, omissions, change of price, rental or other conditions, withdrawal without notice, and to any specific listing conditions imposed by our principals.