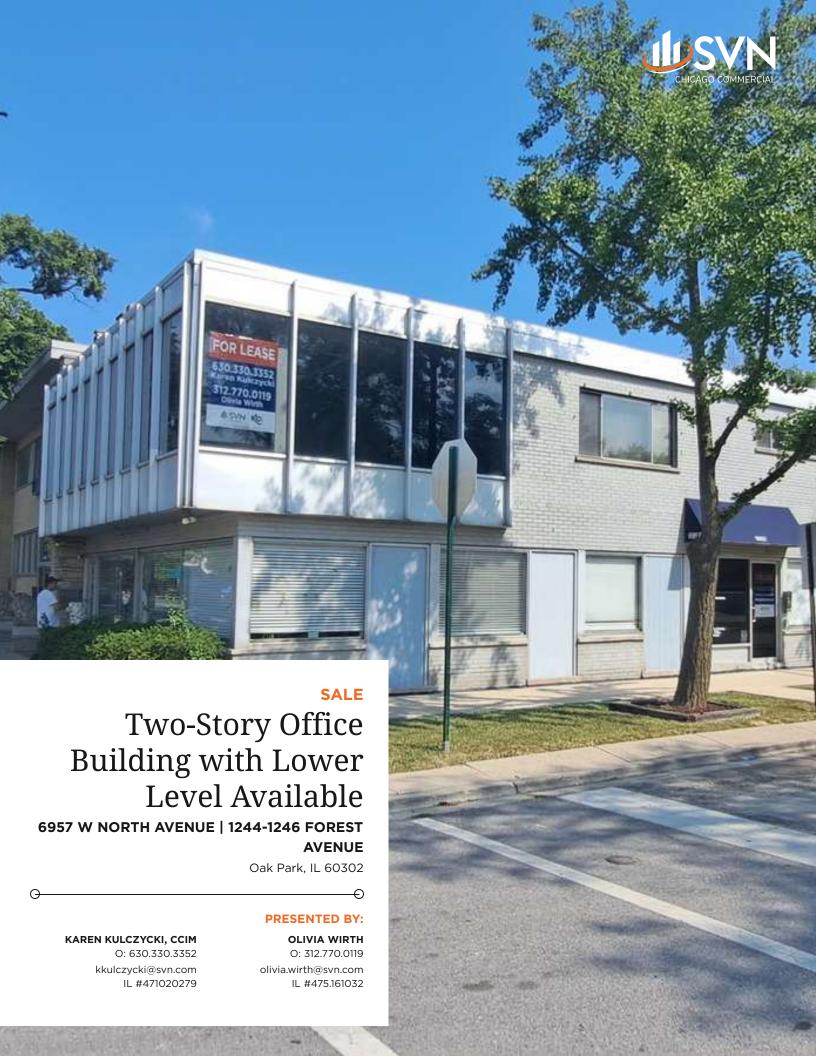

### PROPERTY DESCRIPTION

SVN Chicago Commercial is pleased to present 6957 W. North Avenue | 1244-1246 Forest Avenue, a ±9,148 SF two-story office building with garden level in Oak Park, Illinois. 15-Units, rear parking, and 71% occupancy. Various small suites available. Frontage on North Ave (33,500 VPD) just east of Harlem Avenue. With nearby access to I-290, I-294, the CTA Green Line and multiple bus routes, the property enjoys seamless connections to the broader Chicago metropolitan area.

# PROPERTY HIGHLIGHTS

- ±9,148 SF Two-Story Office Building on 0.21 AC
- Windows along North Avenue (33,500 VPD)
- Ample street parking | 15 Units | Open Concept
- Nearby access to CTA Green Line, bus routes, I-290, and I-294