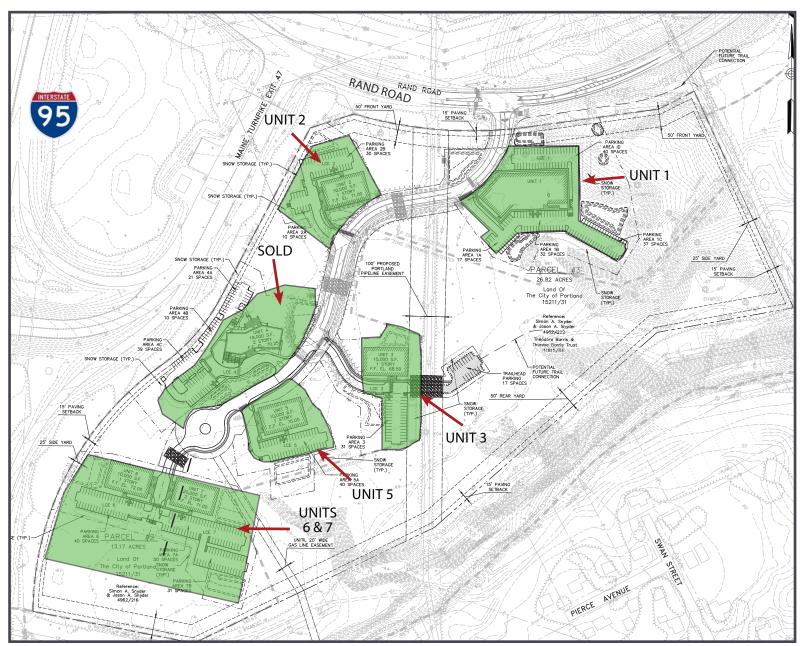

### PROPERTY INFORMATION

| UNIT       | ACRES | POTENTIAL<br>BUILDING SIZE                 | MAX PARKING<br>SPACES | SALE PRICE |
|------------|-------|--------------------------------------------|-----------------------|------------|
| Unit 1     | 3.47± | Up to 33,000± SF<br>(16,500± SF Footprint) | 80                    | \$400,000  |
| Unit 2     | 1.36± | 10,000± SF                                 | 40                    | \$275,000  |
| Unit 3     | 1.66± | 10,000± SF                                 | 32                    | \$240,000  |
| Unit 4     |       | SOLD                                       |                       |            |
| Unit 5     | 1.29± | 10,000± SF                                 | 40                    | \$250,000  |
| Unit 6 & 7 | 2.93± | Up to 35,000± SF<br>(17,500± SF Footprint) | 121                   | \$595,000  |
| Unit 7     | 1.74± | Up to 20,000± SF<br>(10,000± SF Footprint) | 81                    | \$350,000  |

### **SITE PLAN**

Patrons Oxford Insurance Company
Unit 4 (Sold)

**TECHNOLOGY PARK DRIVE, PORTLAND, ME 04101** 