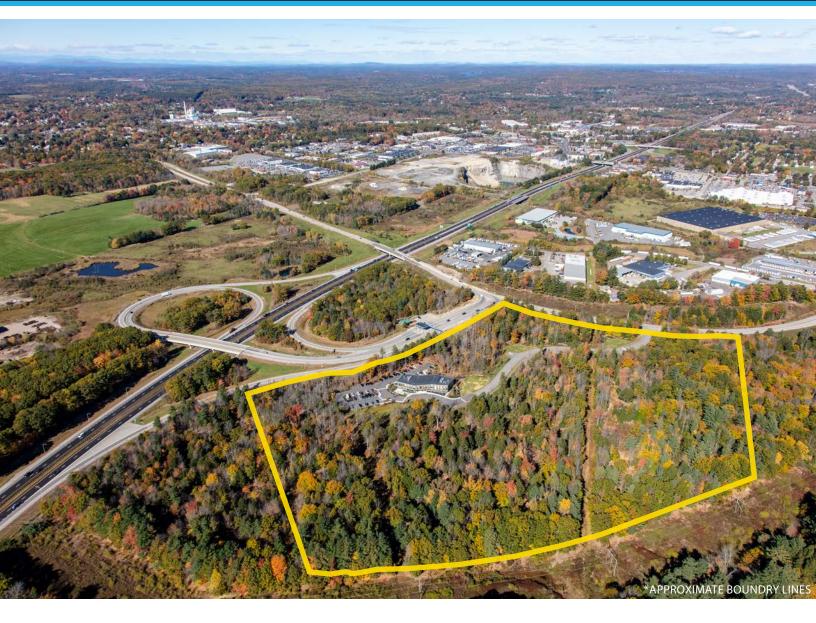

**TECHNOLOGY PARK DRIVE, PORTLAND, ME 04101** 

#### PROPERTY HIGHLIGHTS

- Portland's first and only municipal Business Park
- Located directly off Exit 47 of I-95 for easy highway access
- Phase I with road and utilities complete; Planned Phase II
- Municipal sites available to accommodate 10,000-35,000± SF buildings in the Office Park Zone
- Low impact design, with natural woodland features and connection to forested trail systems
- Financing SBA 504 eligible