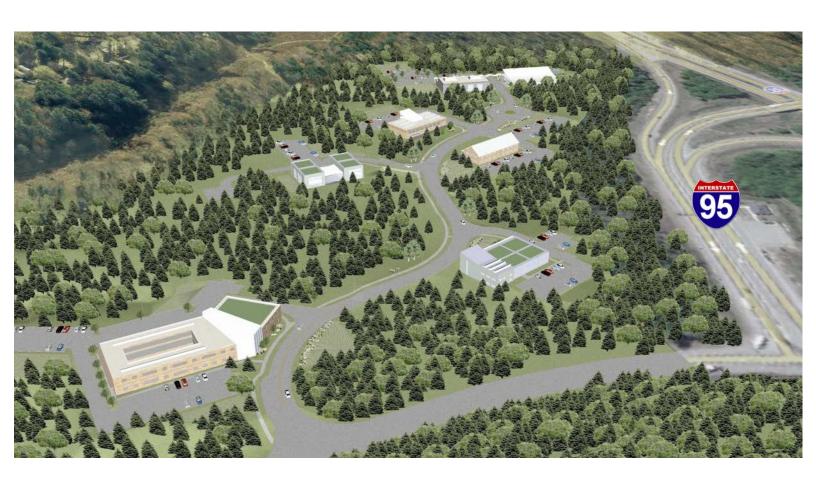

#### PROPERTY HIGHLIGHTS

- Portland's first and only municipal Business Park
- Located directly off Exit 47 of I-95 for easy highway access
- Phase I with road and utilities complete; Planned Phase II
- Municipal sites available to accommodate 10,000-35,000± SF buildings in the Office Park Zone
- Low impact design, with natural woodland features and connection to forested trail systems
- Financing SBA 504 eligible