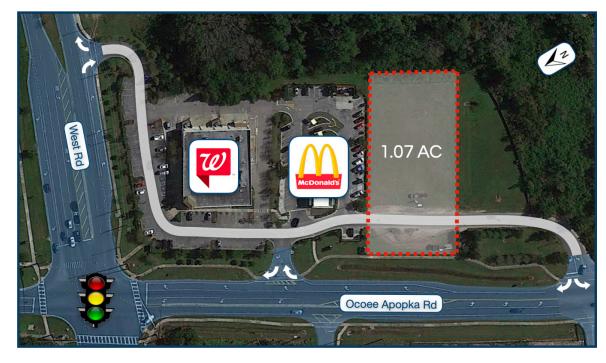

# OCOEE RETAIL PAD

2251 OCOEE APOPKA RD. OCOEE, FL 34761

#### FOR LEASE

Jamison Commercial Partners is pleased to present this 1.07 AC retail pad for development, located just off of Florida's highly trafficked SR 429.

## PROPERTY OVERVIEW

- » Available for ground lease or BTS
- » 1.07 AC zoned C-2
- » Convenient access to SR 429 (AADT: 74,500)
- » Opportunity to join the market with Publix, Walgreens, McDonalds, Fifth Third Bank, Dunkin & more
- » 128 new townhomes to be developed off West Rd. less than one mile from the site