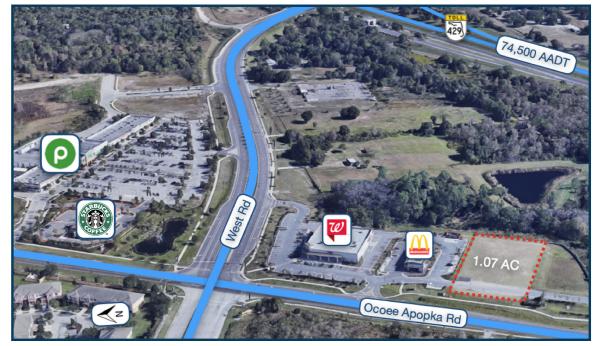

# OCOEE RETAIL PAD

2251 OCOEE APOPKA RD. OCOEE, FL 34761

#### FOR LEASE

Jamison Commercial Partners is pleased to present this 1.07 AC retail pad for development, located just off of Florida's highly trafficked SR 429.

## PROPERTY OVERVIEW

- » Available for ground lease or BTS
- » 1.07 AC zoned C-2
- » Convenient access to SR 429 (AADT: 74,500)
- » Opportunity to join the market with Publix, Walgreens, McDonalds, Fifth Third Bank, Dunkin & more
- » 128 new townhomes to be developed off West Rd. less than one mile from the site