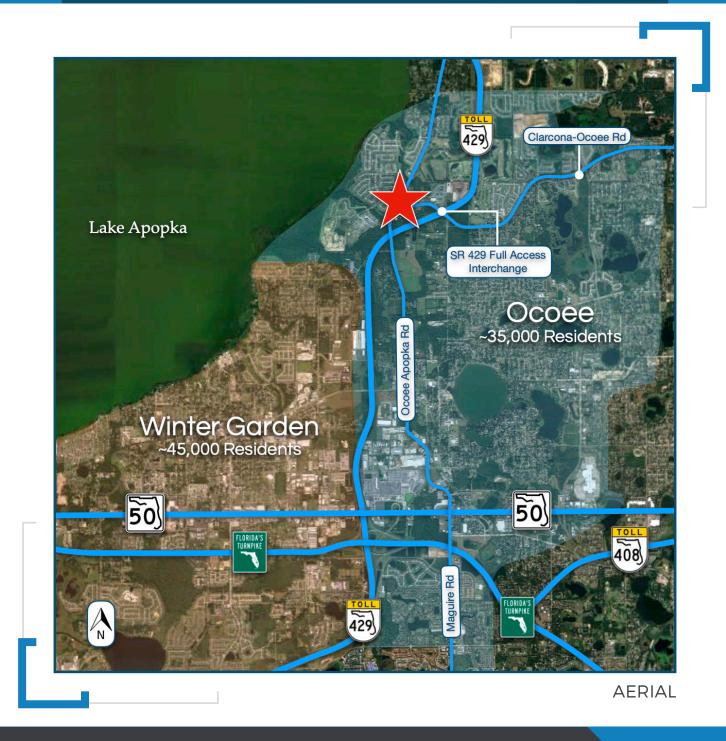

## PROPERTY OVERVIEW

- » Available for ground lease or BTS
- » 1.07 AC zoned C-2
- » Convenient access to SR 429 (AADT: 74,500)
- » Opportunity to join the market with Publix, Walgreens, McDonalds, Fifth Third Bank, Dunkin & more
- » 128 new townhomes to be developed off West Rd. less than one mile from the site