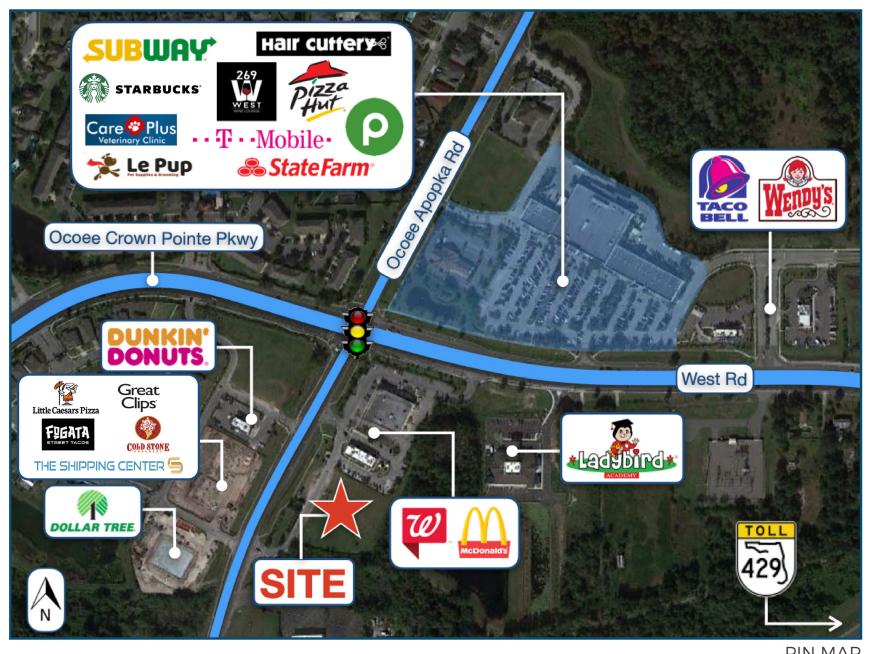

# OCOEE RETAIL PAD

2251 OCOEE APOPKA RD. OCOEE, FL 34761

## PROPERTY OVERVIEW

- » Available for ground lease or BTS
- » 1.07 AC zoned C-2
- » Convenient access to SR 429 (AADT: 74,500)
- » Opportunity to join the market with Publix, Walgreens, McDonalds, Fifth Third Bank, Dunkin & more
- » 128 new townhomes to be developed off West Rd. less than one mile from the site

### 2023 DEMOGRAPHICS

PIN MAP