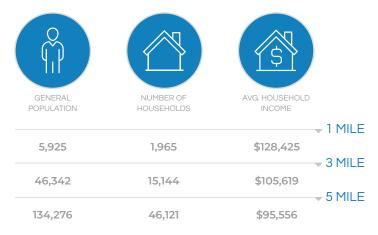

leased to present this 1.07 AC retail pad for development, located just off of Florida's highly trafficked SR 429.

## PROPERTY OVERVIEW

- » Available for ground lease or BTS
- » 1.07 AC zoned C-2
- » Convenient access to SR 429 (AADT: 74,500)
- » Opportunity to join the market with Publix, Walgreens, McDonalds, Fifth Third Bank, Dunkin & more
- » 128 new townhomes to be developed off West Rd. less than one mile from the site

CHUCK HOLLIDAY

SENIOR VICE PRESIDENT | 407.256.2554 CHOLLIDAY@JAMISONCOMMERCIAL.COM

GUNNER LESLIE

VICE PRESIDENT | 407.949.2100 GLESLIE@JAMISONCOMMERCIAL.COM Ocoee Crown Pointe Pkwy

DUNKIN

Great Clips

COLD STONE

Little Caesars Pizza

FUGATA

THE SHIPPING CENTER

DOLLAR TREE

пини

Abooka

West Rd

2AMSONCOMMERCIAL COM

ladybind

Ocoee

### 2023 DEMOGRAPHICS











PIN MAP



#### JAMISON COMMERCIAL PARTNERS - 135 W. CENTRAL BLVD., STE. 450, ORLANDO, FL 32801

No warranty or representation, express or implied, is made as to the accuracy of the information contained herein, and same is submitted subject to errors, omissions, change of price, rental or other conditions, withdrawal without notice, and to any special listing <u>conditions imposed by our principals</u>.

JAMISONCOMMERCIAL.COM