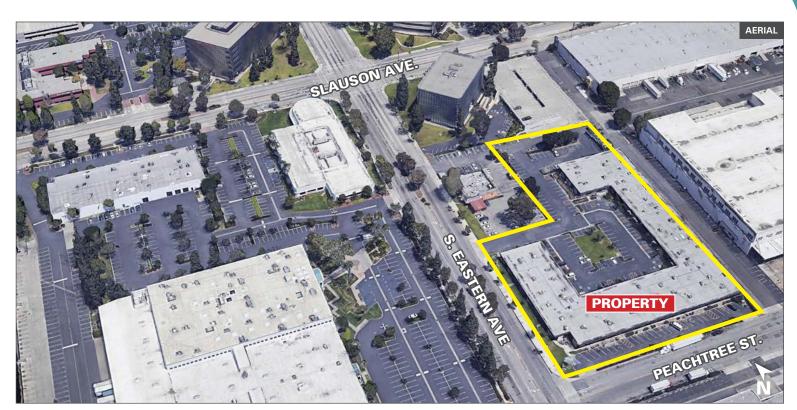

## • HIGHLIGHTS

- Single-story office campus
- Each suite has direct private entry
- Potential for creative open spaces with exposed ceilings, polished concrete flooring and modern lighting
- Outdoor green space
- Ample parking

- 10 minutes from Citadel Outlets and Restaurants
- Frontage on Eastern Avenue
- Near corner of Slauson and Eastern
- Easy access to 5 and 710 freeways
- 7 miles southeast of Downtown Los Angeles

| SUITE   | SQ. FT. | RENTAL RATE    |
|---------|---------|----------------|
| 106     | 878     | \$1.90 PSF/FSG |
| 107     | 535     | \$1.90 PSF/FSG |
| 106-107 | 1,413   | \$1.90 PSF/FSG |