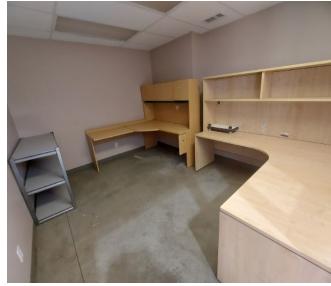

# PROPERTY PHOTOS

# Parts Area / Offices

- » 4,600 SF front showroom/ office space:
  - Multiple offices
  - Reception area
  - Bright open showroom
  - 2x OH doors
- » ±7,000 SF attached shop space
  - Reception area
  - Mezzanine
  - Seven (12' x 14') drive in bays
- » Ample yard space