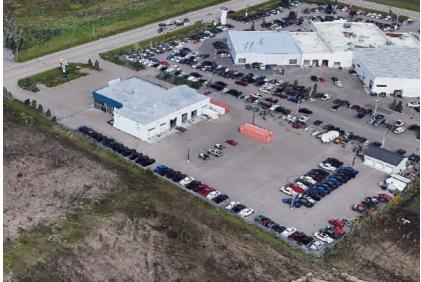

ax for 2024 is \$68,000 and the operating cost is \$6.80 Per SF.



#### **PROPERTY DETAILS & PHOTOS**

### **PROPERTY DETAILS**

342 Laura Ave, Red Deer County **MUNICIPAL: LEGAL LAND** Plan: 0520572 Block: 6, Lot: 14 **DESCRIPTION:** Total Size of property **TOTAL AREA:** Building = 11,620 Square Feet Front Showroom = **±4,600** Shop Space = **±7,000** Separate Garage = 1,200 SF Lot Size = 2.87 Acres **ZONING:** I1 - Industrial Bus service District **YEAR BUILT:** 2006 **PARKING:** Fully paved lot



#### **FOR SALE**

**SALE PRICE:** \$4,200,000.00 **TAXES:** \$68,000 for 2024

\*\* Tenant is responsible for GST

#### FOR LEASE

**LEASE PRICE:** \$18.00 PSF/ \$17,430 Monthly

NNN COST: \$6.80 PSF/ \$6,584.67 Monthly

TOTAL: = \$24,014.67 Monthly

\*\* Tenant is responsible for GST









### PROPERTY FLOOR PLAN

### Total Size = 11,620 Sq Ft





# PROPERTY FLOOR PLAN

### **Front Showroom**











# PROPERTY PHOTOS

# Parts Area / Offices













# PROPERTY PHOTOS

# Shop Area / Mezzanine













# **PROPERTY PHOTOS**

# Yard / Back lot / Garage











#### 403.986.7777

#### WWW.REDDEERCOMMERCIAL.COM

THE INFORMATION CONTAINED HERE IN WAS OBTAINED BY FORCES DEEMED TO BE RELIABLE AND IS BELIEVED TO BE TRUE; IT HAS NOT BEEN VERIFIED AND AS SUCH, CANNOT BE WARRANTED NOR FORM A PART OF ANY FUTURE CONTRACT. ALL MEASUREMENTS NEED TO BE INDEPENDENTLY VERIFIED BY THE PURCHASER/TENANT







### YOUR RE/MAX COMMERCIAL TEAM

CAM TOMALTY 403 350 0075 cam@remaxcprd.com

JEREMY MAKILA 403 373 7333 jeremy@remaxcprd.com CHRIS LEVIA 403 506 2751 chris@remaxcprd.com