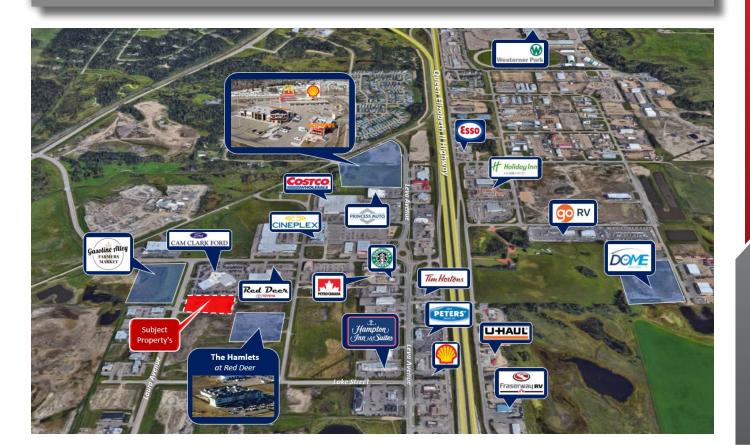

# FOR LEASE / FOR SALE

342 LAURA AVENUE, RED DEER COUNTY

LOCATION:

West Side Gasoline Alley

**SPACE SIZE:** 

±11,620 SF (Building) 2.87 Acres (Lot)

**ZONING:** 

C2 -Highway Commercial