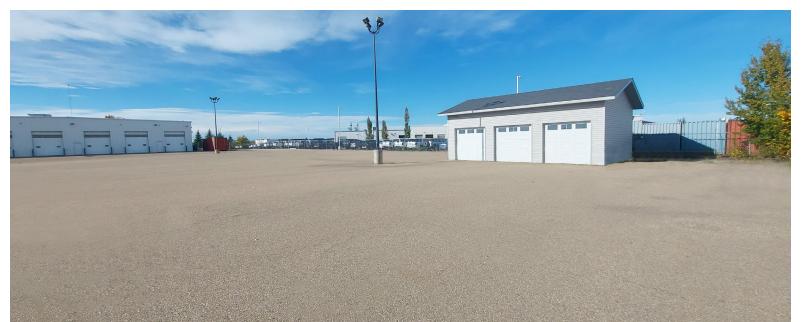

# **PROPERTY PHOTOS**

# Yard / Back lot / Garage

- \* ±1,200 SF Separate 3 bay Garage
- » Great location with pylon signage
- » Two access points
- » Fully paved / fenced perimeter
- » LED Lighting
- » 300A; 120V power
- » 18' ceiling height

The property is listed for sale at \$4,200,000 and for lease at \$18.00 per SF. The estimated property tax for 2024 is \$68,000 and the operating cost is \$6.80 Per SF.