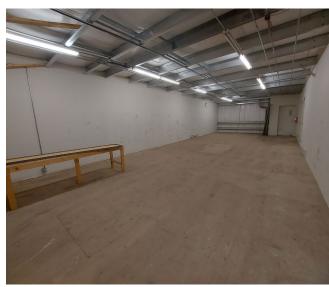

TION:** Total Size of property **TOTAL AREA:** Building = 11,620 Square Feet Front Showroom = **±4,600** Shop Space = **±7,000** Separate Garage = 1,200 SF Lot Size = 2.87 Acres **ZONING:** I1 - Industrial Bus service District **YEAR BUILT:** 2006 **PARKING:** Fully paved lot



#### **FOR SALE**

**SALE PRICE:** \$4,200,000.00 **TAXES:** \$68,000 for 2024

\*\* Tenant is responsible for GST

#### FOR LEASE

**LEASE PRICE:** \$18.00 PSF/ \$17,430 Monthly

NNN COST: \$6.80 PSF/ \$6,584.67 Monthly

TOTAL: = \$24,014.67 Monthly

\*\* Tenant is responsible for GST









### PROPERTY FLOOR PLAN

### Total Size = 11,620 Sq Ft





# PROPERTY FLOOR PLAN

### **Front Showroom**











# PROPERTY PHOTOS

# Parts Area / Offices













# PROPERTY PHOTOS

# Shop Area / Mezzanine













# **PROPERTY PHOTOS**

# Yard / Back lot / Garage











#### 403.986.7777

#### WWW.REDDEERCOMMERCIAL.COM

THE INFORMATION CONTAINED HERE IN WAS OBTAINED BY FORCES DEEMED TO BE RELIABLE AND IS BELIEVED TO BE TRUE; IT HAS NOT BEEN VERIFIED AND AS SUCH, CANNOT BE WARRANTED NOR FORM A PART OF ANY FUTURE CONTRACT. ALL MEASUREMENTS NEED TO BE INDEPENDENTLY VERIFIED BY THE PURCHASER/TENANT







### YOUR RE/MAX COMMERCIAL TEAM

CAM TOMALTY 403 350 0075 cam@remaxcprd.com

JEREMY MAKILA 403 373 7333 jeremy@remaxcprd.com CHRIS LEVIA 403 506 2751 chris@remaxcprd.com ANNIKA GARDNER

Unlicensed Assistant/ Marketing annika@remaxcprd.com

ROWAN OMILON
Unlicensed Assistant
rowan@remaxcprd.com

**RED DEER** 

#401, 4911 51 Street Red Deer, AB T4N 6V4 **403.986.7777** 

www.reddeercommercial.com