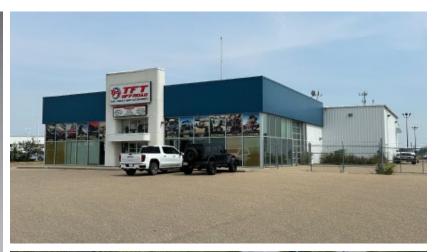

tax for 2024 is \$68,000 and the operating cost is \$6.80 Per SF.



#### **PROPERTY DETAILS & PHOTOS**

### **PROPERTY DETAILS**

342 Laura Ave, Red Deer County **MUNICIPAL: LEGAL LAND** Plan: 0520572 Block: 6, Lot: 14 **DESCRIPTION:** Total Size of property **TOTAL AREA:** Building = 11,620 Square Feet Front Showroom = **±4,600** Shop Space = **±7,000** Separate Garage = 1,200 SF Lot Size = 2.87 Acres **ZONING:** I1 - Industrial Bus service District **YEAR BUILT:** 2006 **PARKING:** Fully paved lot



#### **FOR SALE**

**SALE PRICE:** \$4,200,000.00 **TAXES:** \$68,000 for 2024

\*\* Tenant is responsible for GST

#### FOR LEASE

**LEASE PRICE:** \$18.00 PSF/ \$17,430 Monthly

NNN COST: \$6.80 PSF/ \$6,584.67 Monthly

TOTAL: = \$24,014.67 Monthly

\*\* Tenant is responsible for GST









### PROPERTY FLOOR PLAN

### Total Size = 11,620 Sq Ft





# PROPERTY FLOOR PLAN

### **Front Showroom**











# PROPERTY PHOTOS

# Parts Area / Offices













# PROPERTY PHOTOS

# Shop Area / Mezzanine













# **PROPERTY PHOTOS**

# Yard / Back lot / Garage











#### 403.986.7777

#### WWW.REDDEERCOMMERCIAL.COM

THE INFORMATION CONTAINED HERE IN WAS OBTAINED BY FORCES DEEMED TO BE RELIABLE AND IS BELIEVED TO BE TRUE; IT HAS NOT BEEN VERIFIED AND AS SUCH, CANNOT BE WARRANTED NOR FORM A PART OF ANY FUTURE CONTRACT. ALL MEASUREMENTS NEED TO BE INDEPENDENTLY VERIFIED BY THE PURCHASER/TENANT







### YOUR RE/MAX COMMERCIAL TEAM

CAM TOMALTY 403 350 0075 cam@remaxcprd.com

JEREMY MAKILA 403 373 7333 jeremy@remaxcprd.com CHRIS LEVIA 403 506 2751 chris@remaxcprd.c