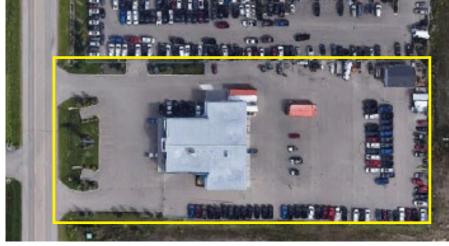

#### LARGE WELL MAINTAINED INDUSTRIAL BUILDING

11,620 SF free standing building located in Gasoline Alley and is available for sale and for lease. This building is situated on a fully fenced 2.87 acre lot and includes a separate 1,200 SF garage on site. This building includes:

- \* ±1,200 SF Separate 3 bay Garage
- » Great location with pylon signage
- » Two access points
- » Fully paved / fenced perimeter
- » LED Lighting
- » 300A; 120V power
- » 18' ceiling height

The property is listed for sale at \$4,200,000 and for lease at \$18.00 per SF. The estimated property tax for 2024 is \$68,000 and the operating cost is \$6.80 Per SF.

### **PROPERTY DETAILS**

342 Laura Ave, Red Deer County **MUNICIPAL: LEGAL LAND** Plan: 0520572 Block: 6, Lot: 14 **DESCRIPTION:** Total Size of property **TOTAL AREA:** Building = 11,620 Square Feet Front Showroom = **±4,600** Shop Space = **±7,000** Separate Garage = 1,200 SF Lot Size = 2.87 Acres **ZONING:** I1 - Industrial Bus service District **YEAR BUILT:** 2006 **PARKING:** Fully paved lot