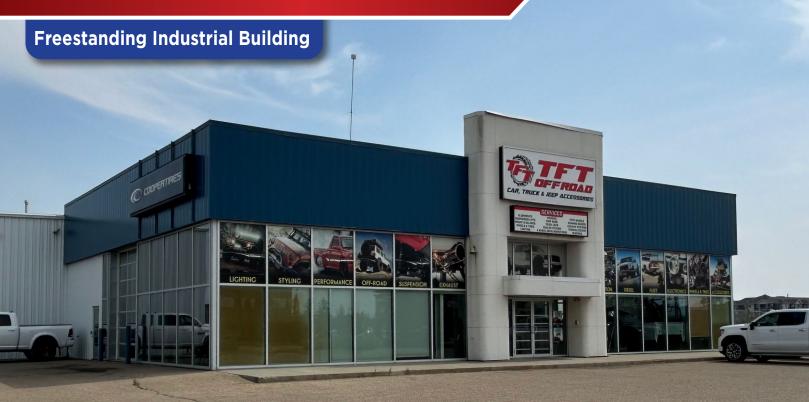

# THE PROPERTY

#### **342 LAURA AVENUE**

#### LARGE WELL MAINTAINED INDUSTRIAL BUILDING

11,620 SF free standing building located in Gasoline Alley and is available for sale and for lease. This building is situated on a fully fenced 2.87 acre lot and includes a separate 1,200 SF garage on site. This building includes:

- » 4,600 SF front showroom/ office space:
  - Multiple offices
  - Reception area
  - Bright open showroom
  - 2x OH doors
- » ±7,000 SF attached shop space
  - Reception area
  - Mezzanine
  - Seven (12' x 14') drive in bays
- » Ample yard space

- \* ±1,200 SF Separate 3 bay Garage
- » Great location with pylon signage
- » Two access points
- » Fully paved / fenced perimeter
- » LED Lighting
- » 300A; 120V power
- » 18' ceiling height

The property is listed for sale at \$4,200,000 and for lease at \$18.00 per SF. The estimated property tax for 2024 is \$68,000 and the operating cost is \$6.80 Per SF.