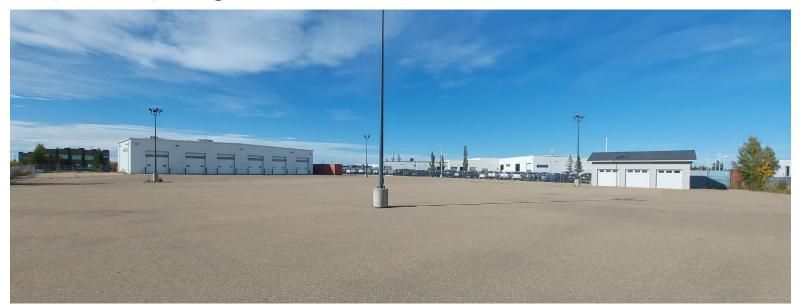

= 11,620 Square Feet Front Showroom = **±4,600** Shop Space = **±7,000** Separate Garage = 1,200 SF Lot Size = 2.87 Acres **ZONING:** I1 - Industrial Bus service District **YEAR BUILT:** 2006 **PARKING:** Fully paved lot



#### **FOR SALE**

**SALE PRICE:** \$4,200,000.00 **TAXES:** \$68,000 for 2024

\*\* Tenant is responsible for GST

#### FOR LEASE

**LEASE PRICE:** \$18.00 PSF/ \$17,430 Monthly

NNN COST: \$6.80 PSF/ \$6,584.67 Monthly

TOTAL: = \$24,014.67 Monthly

\*\* Tenant is responsible for GST









### PROPERTY FLOOR PLAN

### Total Size = 11,620 Sq Ft





# PROPERTY FLOOR PLAN

### **Front Showroom**











# PROPERTY PHOTOS

# Parts Area / Offices













# PROPERTY PHOTOS

# Shop Area / Mezzanine













# **PROPERTY PHOTOS**

# Yard / Back lot / Garage











#### 403.986.7777

#### WWW.REDDEERCOMMERCIAL.COM

THE INFORMATION CONTAINED HERE IN WAS OBTAINED BY FORCES DEEMED TO BE RELIABLE AND IS BELIEVED TO BE TRUE; IT HAS NOT BEEN VERIFIED AND AS SUCH, CANNOT BE WARRANTED NOR FORM A PART OF ANY FUTURE CONTRACT. ALL MEASUREMENTS NEED TO BE INDEPENDENTLY VERIFIED BY THE PURCHASER/TENANT







### YOUR RE/MAX COMMERCIAL TEAM

CAM TOMALTY 403 350 0075 cam@remaxcprd.com

JEREMY MAKILA 403 373 7333 jeremy@remaxcprd.com CHRIS LEVIA 403 506 2751 chris@remaxcprd.com ANNIKA GARDNER

Unlicensed Assistant/ Marketing annika@remaxcprd.com

ROWAN OMILON
Unlicensed Assistant
rowan@remaxcprd.com

**RED DEER** 

#401, 4911 51 Street Red Deer, AB T4N 6V4 **403.986.7777** 

www.reddeercommercial.com