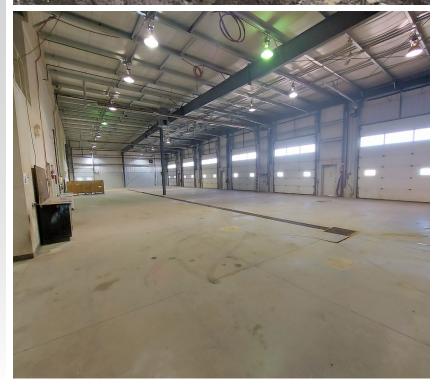

for 2024 is \$68,000 and the operating cost is \$6.80 Per SF.



#### **PROPERTY DETAILS & PHOTOS**

### **PROPERTY DETAILS**

342 Laura Ave, Red Deer County **MUNICIPAL: LEGAL LAND** Plan: 0520572 Block: 6, Lot: 14 **DESCRIPTION:** Total Size of property **TOTAL AREA:** Building = 11,620 Square Feet Front Showroom = **±4,600** Shop Space = **±7,000** Separate Garage = 1,200 SF Lot Size = 2.87 Acres **ZONING:** I1 - Industrial Bus service District **YEAR BUILT:** 2006 **PARKING:** Fully paved lot



#### **FOR SALE**

**SALE PRICE:** \$4,200,000.00 **TAXES:** \$68,000 for 2024

\*\* Tenant is responsible for GST

#### FOR LEASE

**LEASE PRICE:** \$18.00 PSF/ \$17,430 Monthly

NNN COST: \$6.80 PSF/ \$6,584.67 Monthly

TOTAL: = \$24,014.67 Monthly

\*\* Tenant is responsible for GST









### PROPERTY FLOOR PLAN

### Total Size = 11,620 Sq Ft





# PROPERTY FLOOR PLAN

### **Front Showroom**











# PROPERTY PHOTOS

# Parts Area / Offices













# PROPERTY PHOTOS

# Shop Area / Mezzanine













# **PROPERTY PHOTOS**

# Yard / Back lot / Garage











#### 403.986.7777

#### WWW.REDDEERCOMMERCIAL.COM

THE INFORMATION CONTAINED HERE IN WAS OBTAINED BY FORCES DEEMED TO BE RELIABLE AND IS BELIEVED TO BE TRUE; IT HAS NOT BEEN VERIFIED AND AS SUCH, CANNOT BE WARRANTED NOR FORM A PART OF ANY FUTURE CONTRACT. ALL MEASUREMENTS NEED TO BE INDEPENDENTLY VERIFIED BY THE PURCHASER/TENANT







### YOUR RE/MAX COMMERCIAL TEAM

CAM TOMALTY 403 350 0075 cam@remaxcprd.com

JEREMY MAKILA 403 373 7333 jeremy@remaxcprd.com CHRIS LEVIA 403 506 2751 chris@remaxcprd.com A