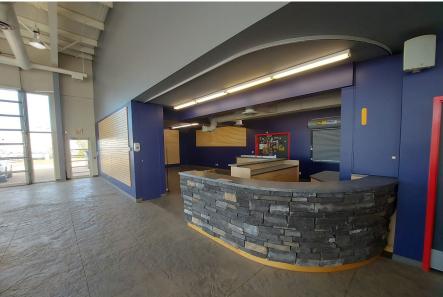

# PROPERTY PHOTOS

# Parts Area / Offices

- » 4,600 SF front showroom/ office space:
  - Multiple offices
  - Reception area
  - Bright open showroom
  - 2x OH doors
- » ±7,000 SF attached shop space
  - Reception area
  - Mezzanine
  - Seven (12' x 14') drive in bays
- » Ample yard space