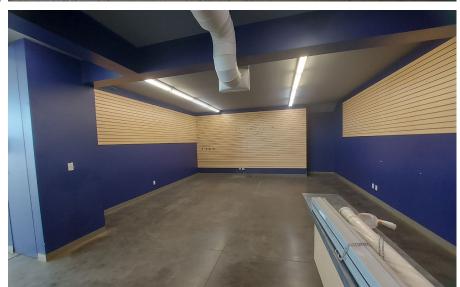

# PROPERTY PHOTOS

# Shop Area / Mezzanine

- » 4,600 SF front showroom/ office space:
  - Multiple offices
  - Reception area
  - Bright open showroom
  - 2x OH doors
- » ±7,000 SF attached shop space
  - Reception area
  - Mezzanine
  - Seven (12' x 14') drive in bays
- » Ample yard space