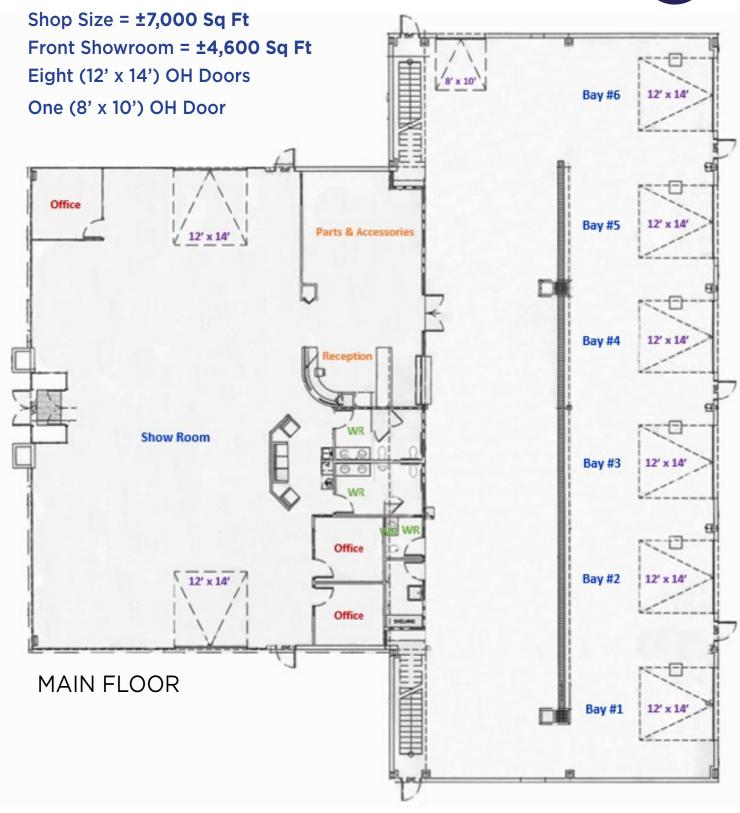

F.



#### **PROPERTY DETAILS & PHOTOS**

### **PROPERTY DETAILS**

342 Laura Ave, Red Deer County **MUNICIPAL: LEGAL LAND** Plan: 0520572 Block: 6, Lot: 14 **DESCRIPTION:** Total Size of property **TOTAL AREA:** Building = 11,620 Square Feet Front Showroom = **±4,600** Shop Space = **±7,000** Separate Garage = 1,200 SF Lot Size = 2.87 Acres **ZONING:** I1 - Industrial Bus service District **YEAR BUILT:** 2006 **PARKING:** Fully paved lot



#### **FOR SALE**

**SALE PRICE:** \$4,200,000.00 **TAXES:** \$68,000 for 2024

\*\* Tenant is responsible for GST

#### FOR LEASE

**LEASE PRICE:** \$18.00 PSF/ \$17,430 Monthly

NNN COST: \$6.80 PSF/ \$6,584.67 Monthly

TOTAL: = \$24,014.67 Monthly

\*\* Tenant is responsible for GST









### PROPERTY FLOOR PLAN

### Total Size = 11,620 Sq Ft





# PROPERTY FLOOR PLAN

### **Front Showroom**











# PROPERTY PHOTOS

# Parts Area / Offices













# PROPERTY PHOTOS

# Shop Area / Mezzanine













# **PROPERTY PHOTOS**

# Yard / Back lot / Garage











#### 403.986.7777

#### WWW.REDDEERCOMMERCIAL.COM

THE INFORMATION CONTAINED HERE IN WAS OBTAINED BY FORCES DEEMED TO BE RELIABLE AND IS BELIEVED TO BE TRUE; IT HAS NOT BEEN VERIFIED AND AS SUCH, CANNOT BE WARRANTED NOR FORM A PART OF ANY FUTURE CONTRACT. ALL MEASUREMENTS NEED TO BE INDEPENDENTLY VERIFIED BY THE PURCHASER/TENANT







### YOUR RE/MAX COMMERCIAL TEAM

CAM TOMALTY 403 350 0075 cam@remaxcprd.com

JEREMY MAKILA 403 373 7333 jeremy@remaxcprd.com CHRIS LEVIA 403 506 2751 chris@remaxcprd.com ANNIKA GARDNER

Unlicensed Assistant/ Marketing annika@remaxc