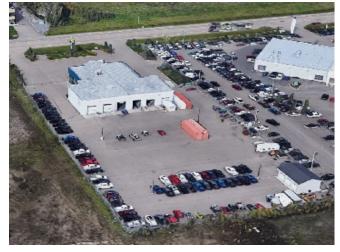

#### LARGE WELL MAINTAINED INDUSTRIAL BUILDING

11,620 SF free standing building located in Gasoline Alley and is available for sale and for lease. This building is situated on a fully fenced 2.87 acre lot and includes a separate 1,200 SF garage on site. This building includes:

- \* ±1,200 SF Separate 3 bay Garage
- » Great location with pylon signage
- » Two access points
- » Fully paved / fenced perimeter
- » LED Lighting
- » 300A; 120V power
- » 18' ceiling height

The property is listed for sale at \$4,200,000 and for lease at \$18.00 per SF. The estimated property tax for 2024 is \$68,000 and the operating cost is \$6.80 Per SF.

### **PROPERTY DETAILS**

342 Laura Ave, Red Deer County **MUNICIPAL: LEGAL LAND** Plan: 0520572 Block: 6, Lot: 14 **DESCRIPTION:** Total Size of property **TOTAL AREA:** Building = 11,620 Square Feet Front Showroom = **±4,600** Shop Space = **±7,000** Separate Garage = 1,200 SF Lot Size = 2.87 Acres **ZONING:** I1 - Industrial Bus service District **YEAR BUILT:** 2006 **PARKING:** Fully paved lot