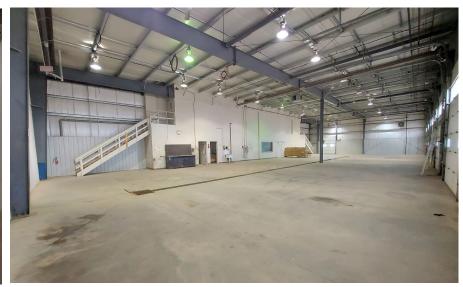

ON:** Total Size of property **TOTAL AREA:** Building = 11,620 Square Feet Front Showroom = **±4,600** Shop Space = **±7,000** Separate Garage = 1,200 SF Lot Size = 2.87 Acres **ZONING:** I1 - Industrial Bus service District **YEAR BUILT:** 2006 **PARKING:** Fully paved lot



#### **FOR SALE**

**SALE PRICE:** \$4,200,000.00 **TAXES:** \$68,000 for 2024

\*\* Tenant is responsible for GST

#### FOR LEASE

**LEASE PRICE:** \$18.00 PSF/ \$17,430 Monthly

NNN COST: \$6.80 PSF/ \$6,584.67 Monthly

TOTAL: = \$24,014.67 Monthly

\*\* Tenant is responsible for GST









### PROPERTY FLOOR PLAN

### Total Size = 11,620 Sq Ft





# PROPERTY FLOOR PLAN

### **Front Showroom**











# PROPERTY PHOTOS

# Parts Area / Offices













# PROPERTY PHOTOS

# Shop Area / Mezzanine













# **PROPERTY PHOTOS**

# Yard / Back lot / Garage











#### 403.986.7777

#### WWW.REDDEERCOMMERCIAL.COM

THE INFORMATION CONTAINED HERE IN WAS OBTAINED BY FORCES DEEMED TO BE RELIABLE AND IS BELIEVED TO BE TRUE; IT HAS NOT BEEN VERIFIED AND AS SUCH, CANNOT BE WARRANTED NOR FORM A PART OF ANY FUTURE CONTRACT. ALL MEASUREMENTS NEED TO BE INDEPENDENTLY VERIFIED BY THE PURCHASER/TENANT







### YOUR RE/MAX COMMERCIAL TEAM

CAM TOMALTY 403 350 0075 cam@remaxcprd.com

JEREMY MAKILA 403 373 7333 jeremy@remaxcprd.com CHRIS LEVIA 403 506 2751 chris@remaxcprd.com ANNIKA GARDNER

Unlicensed Assistant/ Marketing annika@remaxcprd.com

ROWAN OMILON
Unlicensed Assistant
rowan@remaxcprd.com

**RED DEER** 

#401, 4911 51 Street Red Deer, AB T4N 6V4 **403.986.7777** 

www.reddeercommercial.com