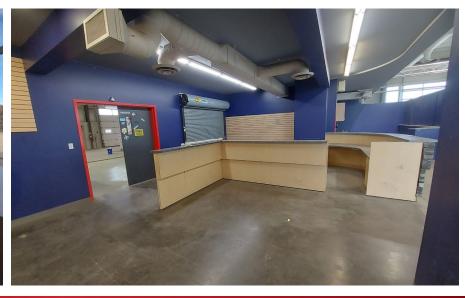

LEGAL LAND** Plan: 0520572 Block: 6, Lot: 14 **DESCRIPTION:** Total Size of property **TOTAL AREA:** Building = 11,620 Square Feet Front Showroom = **±4,600** Shop Space = **±7,000** Separate Garage = 1,200 SF Lot Size = 2.87 Acres **ZONING:** I1 - Industrial Bus service District **YEAR BUILT:** 2006 **PARKING:** Fully paved lot



#### **FOR SALE**

**SALE PRICE:** \$4,200,000.00 **TAXES:** \$68,000 for 2024

\*\* Tenant is responsible for GST

#### FOR LEASE

**LEASE PRICE:** \$18.00 PSF/ \$17,430 Monthly

NNN COST: \$6.80 PSF/ \$6,584.67 Monthly

TOTAL: = \$24,014.67 Monthly

\*\* Tenant is responsible for GST









### PROPERTY FLOOR PLAN

### Total Size = 11,620 Sq Ft





# PROPERTY FLOOR PLAN

### **Front Showroom**











# PROPERTY PHOTOS

# Parts Area / Offices













# PROPERTY PHOTOS

# Shop Area / Mezzanine













# **PROPERTY PHOTOS**

# Yard / Back lot / Garage











#### 403.986.7777

#### WWW.REDDEERCOMMERCIAL.COM

THE INFORMATION CONTAINED HERE IN WAS OBTAINED BY FORCES DEEMED TO BE RELIABLE AND IS BELIEVED TO BE TRUE; IT HAS NOT BEEN VERIFIED AND AS SUCH, CANNOT BE WARRANTED NOR FORM A PART OF ANY FUTURE CONTRACT. ALL MEASUREMENTS NEED TO BE INDEPENDENTLY VERIFIED BY THE PURCHASER/TENANT







### YOUR RE/MAX COMMERCIAL TEAM

CAM TOMALTY 403 350 0075 cam@remaxcprd.com

JEREMY MAKILA 403 373 7333 jeremy@remaxcprd.com CHRIS LEVIA 403 506 2751 chris@remaxcprd.com ANNIKA GARDNER

Unlicensed Assistant/ Marketing annika@remaxcprd.com

ROWAN OMILON
Unlicensed Assistant
rowan@remaxcprd.com

**RED DEER** 

#401, 4911 51 Street Red Deer, AB