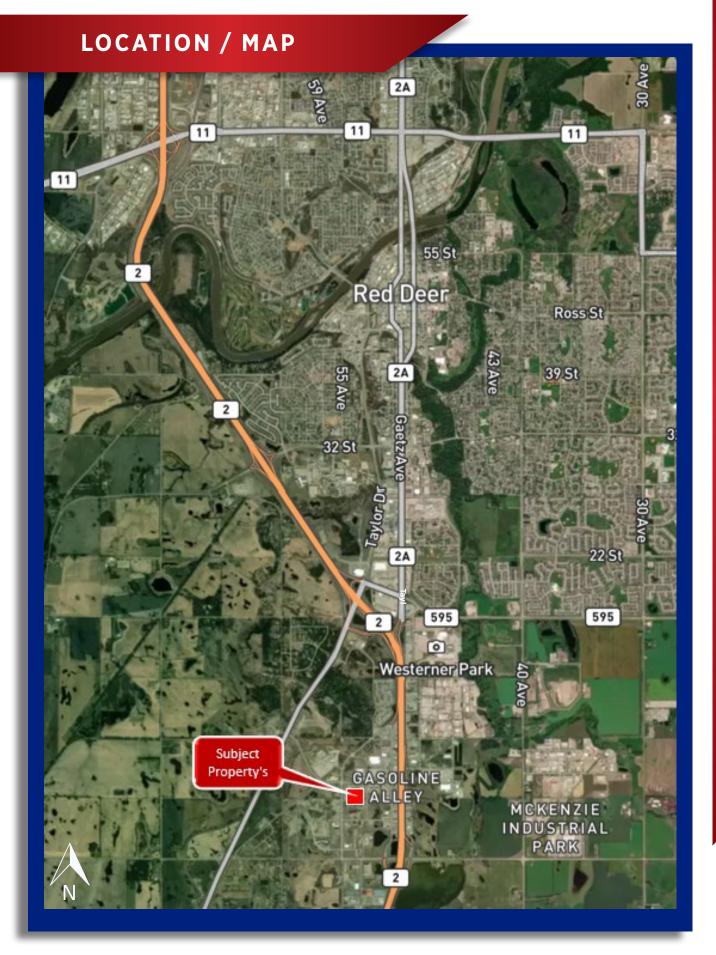

# FOR LEASE / FOR SALE

342 LAURA AVENUE, RED DEER COUNTY

LOCATION:

West Side Gasoline Alley

**SPACE SIZE:** 

±11,620 SF (Building) 2.87 Acres (Lot)

**ZONING:** 

C2 -Highway Commercial