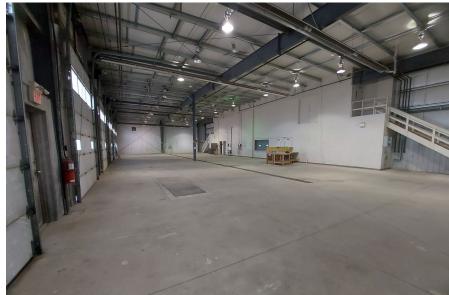

ESCRIPTION:** Total Size of property **TOTAL AREA:** Building = 11,620 Square Feet Front Showroom = **±4,600** Shop Space = **±7,000** Separate Garage = 1,200 SF Lot Size = 2.87 Acres **ZONING:** I1 - Industrial Bus service District **YEAR BUILT:** 2006 **PARKING:** Fully paved lot



#### **FOR SALE**

**SALE PRICE:** \$4,200,000.00 **TAXES:** \$68,000 for 2024

\*\* Tenant is responsible for GST

#### FOR LEASE

**LEASE PRICE:** \$18.00 PSF/ \$17,430 Monthly

NNN COST: \$6.80 PSF/ \$6,584.67 Monthly

TOTAL: = \$24,014.67 Monthly

\*\* Tenant is responsible for GST









### PROPERTY FLOOR PLAN

### Total Size = 11,620 Sq Ft





# PROPERTY FLOOR PLAN

### **Front Showroom**











# PROPERTY PHOTOS

# Parts Area / Offices













# PROPERTY PHOTOS

# Shop Area / Mezzanine













# **PROPERTY PHOTOS**

# Yard / Back lot / Garage











#### 403.986.7777

#### WWW.REDDEERCOMMERCIAL.COM

THE INFORMATION CONTAINED HERE IN WAS OBTAINED BY FORCES DEEMED TO BE RELIABLE AND IS BELIEVED TO BE TRUE; IT HAS NOT BEEN VERIFIED AND AS SUCH, CANNOT BE WARRANTED NOR FORM A PART OF ANY FUTURE CONTRACT. ALL MEASUREMENTS NEED TO BE INDEPENDENTLY VERIFIED BY THE PURCHASER/TENANT







### YOUR RE/MAX COMMERCIAL TEAM

CAM TOMALTY 403 350 0075 cam@remaxcprd.com

JEREMY MAKILA 403 373 7333 jeremy@remaxcprd.com CHRIS LEVIA 403 506 2751 chris@remaxcprd.com ANNIKA GARDNER

Unlicensed Assistant/ Marketing annika@remaxcprd.com

ROWAN OMILON
Unlicensed Assistant
rowan@remaxcprd.com

**RED DEER** 

#401, 4911 51 Street Red Deer, AB T4N 6V4 **403.986.7777** 

www.reddeercommercia