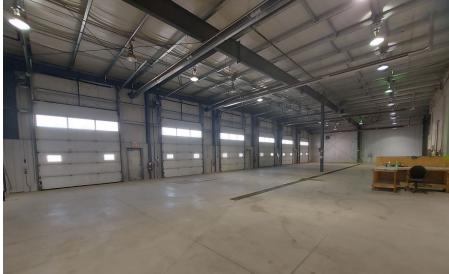

IPTION:** Total Size of property **TOTAL AREA:** Building = 11,620 Square Feet Front Showroom = **±4,600** Shop Space = **±7,000** Separate Garage = 1,200 SF Lot Size = 2.87 Acres **ZONING:** I1 - Industrial Bus service District **YEAR BUILT:** 2006 **PARKING:** Fully paved lot



#### **FOR SALE**

**SALE PRICE:** \$4,200,000.00 **TAXES:** \$68,000 for 2024

\*\* Tenant is responsible for GST

#### FOR LEASE

**LEASE PRICE:** \$18.00 PSF/ \$17,430 Monthly

NNN COST: \$6.80 PSF/ \$6,584.67 Monthly

TOTAL: = \$24,014.67 Monthly

\*\* Tenant is responsible for GST









### PROPERTY FLOOR PLAN

### Total Size = 11,620 Sq Ft





# PROPERTY FLOOR PLAN

### **Front Showroom**











# PROPERTY PHOTOS

# Parts Area / Offices













# PROPERTY PHOTOS

# Shop Area / Mezzanine













# **PROPERTY PHOTOS**

# Yard / Back lot / Garage











#### 403.986.7777

#### WWW.REDDEERCOMMERCIAL.COM

THE INFORMATION CONTAINED HERE IN WAS OBTAINED BY FORCES DEEMED TO BE RELIABLE AND IS BELIEVED TO BE TRUE; IT HAS NOT BEEN VERIFIED AND AS SUCH, CANNOT BE WARRANTED NOR FORM A PART OF ANY FUTURE CONTRACT. ALL MEASUREMENTS NEED TO BE INDEPENDENTLY VERIFIED BY THE PURCHASER/TENANT







### YOUR RE/MAX COMMERCIAL TEAM

CAM TOMALTY 403 350 0075 cam@remaxcprd.com

JEREMY MAKILA 403 373 7333 jeremy@remaxcprd.com CHRIS LEVIA 403 506 2751 chris@remaxcprd.com ANNIKA GARDNER

Unlicensed Assistant/ Marketing annika@remaxcprd.com

ROWAN OMILON
Unlicensed Assistant
rowan@remaxcprd.com

**RED DEER** 

#401, 4911 51 Street Red Deer, AB T4N 6V4 **403.986.7777** 

www.reddeercommercial.co