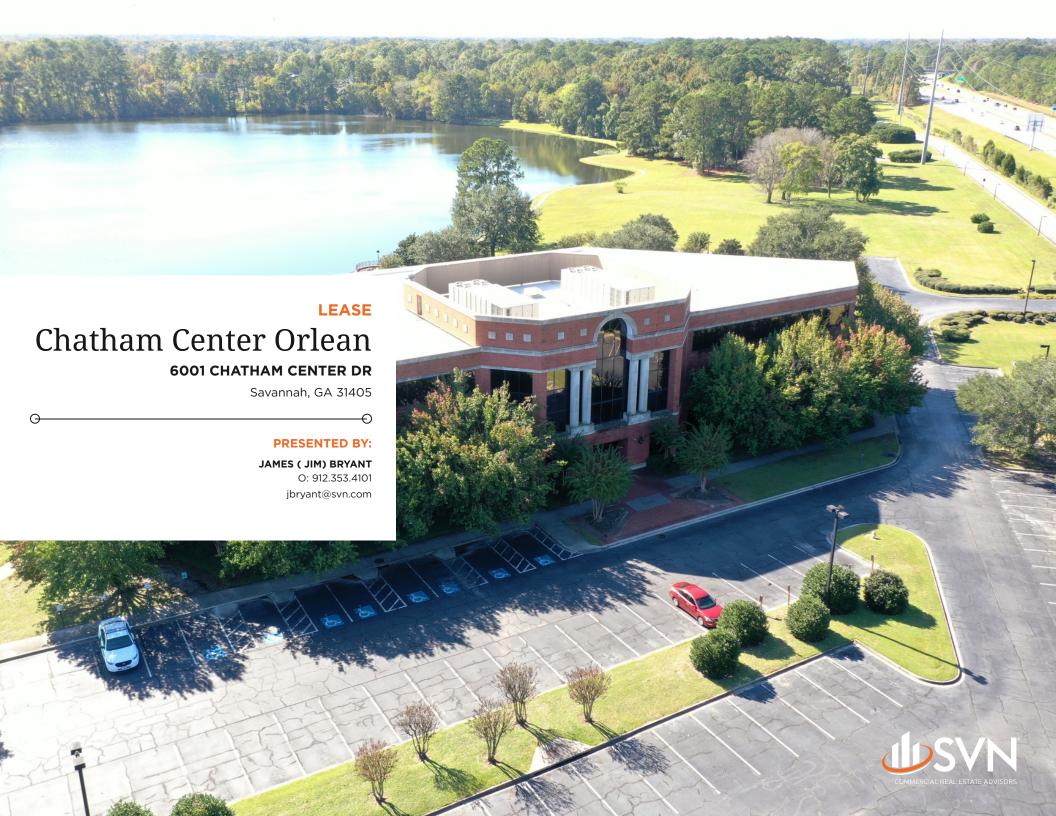

### PROPERTY SUMMARY

### OFFERING SUMMARY

| LEASE RATE:      | \$28.00 SF/yr (Gross) |  |
|------------------|-----------------------|--|
| NUMBER OF UNITS: | 41                    |  |
| AVAILABLE SF:    | 2,515 SF              |  |
| LOT SIZE:        | 285,184 SF            |  |
| BUILDING SIZE:   | 60,930 SF             |  |

### PROPERTY DESCRIPTION

SVN is pleased to offer space for lease at the Chatham Center, Savannah's only Class A business park. Situated on 200 acres, Chatham Center was the first to offer a complete business environment with a full range of contemporary convenience that the workday more enjoyable, efficient, productive - and profitable.