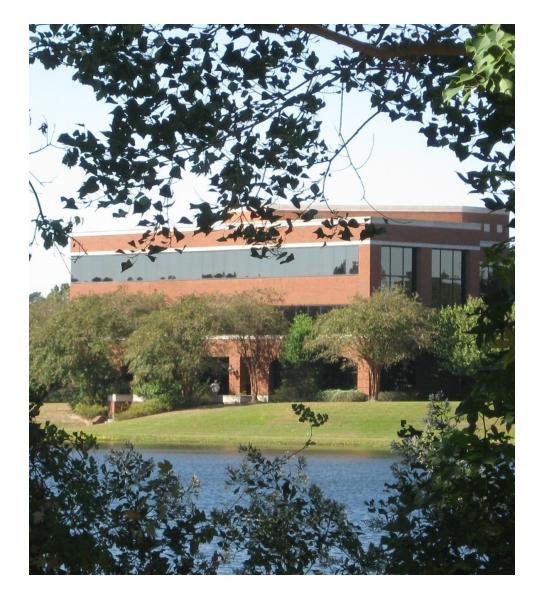

Class A business park. Situated on 200 acres, Chatham Center was the first to offer a complete business environment with a full range of contemporary convenience that the workday more enjoyable, efficient, productive - and profitable.

### PROPERTY HIGHLIGHTS

• 3-Buildings, Orlean, Liberty and Lafayette, comprising over 180,000 square feet of high quality office, distribution and showroom space, are clustered around beautifully landscaped plaza, recalling the town squares of Savannah's picturesque historic district. The 43-acre lake is Chatham Center's centerpiece. A jogging/walking path allows tenants to enjoy this special feature. Amenities include on-site management and maintenance, award winning landscaping, a conference center, locker and shower facilities.

# **ADDITIONAL PHOTOS**





JAMES ( JIM) BRYANT

O: 912.353.4101 jbryant@svn.com

# **LOCATION MAP**



#### JAMES ( JIM) BRYANT

O: 912.353.4101 jbryant@svn.com

## **DEMOGRAPHICS MAP & REPORT**

| POPULATION           | 0.3 MILES | 0.5 MILES | 1 MILE |
|----------------------|-----------|-----------|--------|
| TOTAL POPULATION     | 136       | 247       | 1,318  |
| AVERAGE AGE          | 34        | 34        | 34     |
| AVERAGE AGE (MALE)   | 35        | 35        | 35     |
| AVERAGE AGE (FEMALE) | 30        | 30        | 32     |

### HOUSEHOLDS & INCOME 0.3 MILES 0.5 MILES 1 MILE

| TOTAL HOUSEHOLDS    | 20        | 36        | 251       |
|---------------------|-----------|-----------|-----------|
| # OF PERSONS PER HH | 6.8       | 6.9       | 5.3       |
| AVERAGE HH INCOME   | \$55,213  | \$55,497