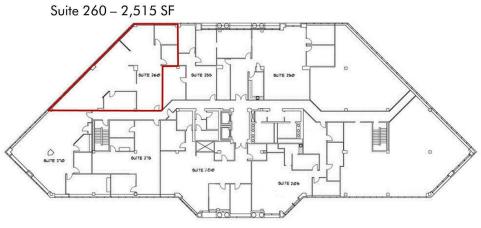

### OFFERING SUMMARY

| LEASE RATE:      | \$28.00 SF/yr (Gross) |  |
|------------------|-----------------------|--|
| NUMBER OF UNITS: | 41                    |  |
| AVAILABLE SF:    | 2,515 SF              |  |
| LOT SIZE:        | 285,184 SF            |  |
| BUILDING SIZE:   | 60,930 SF             |  |