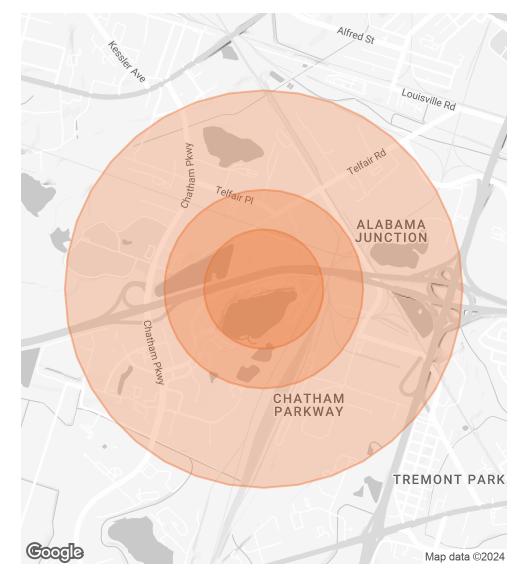

## **DEMOGRAPHICS MAP & REPORT**

| POPULATION           | 0.3 MILES | 0.5 MILES | 1 MILE |
|----------------------|-----------|-----------|--------|
| TOTAL POPULATION     | 136       | 247       | 1,318  |
| AVERAGE AGE          | 34        | 34        | 34     |
| AVERAGE AGE (MALE)   | 35        | 35        | 35     |
| AVERAGE AGE (FEMALE) | 30        | 30        | 32     |

### HOUSEHOLDS & INCOME 0.3 MILES 0.5 MILES 1 MILE

| TOTAL HOUSEHOLDS    | 20        | 36        | 251       |
|---------------------|-----------|-----------|-----------|
| # OF PERSONS PER HH | 6.8       | 6.9       | 5.3       |
| AVERAGE HH INCOME   | \$55,213  | \$55,497  | \$59,241  |
| AVERAGE HOUSE VALUE | \$612,500 | \$607,282 | \$521,666 |

Demographics data derived from AlphaMap

JAMES ( JIM) BRYANT

O: 912.353.4101 jbryant@svn.com