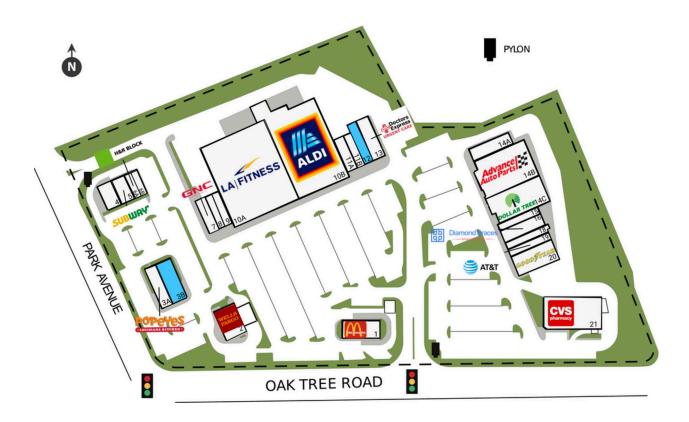

## **OAK PARK COMMONS**

913 Oak Tree Road, South Plainfield, NJ 07080 TOTAL GLA: 139,023

#### BRIEF DESCRIPTION

Oak Park Commons includes three multi-tenant buildings as well as four single tenant structures. The property benefits from a good mixture of national tenants including Aldi, LA Fitness, CVS, Advance Auto Parts, Dollar Tree, Goodyear Tire, Popeye's Louisiana Kitchen, McDonald's and Wells Fargo, and Diamond Braces. The area is recognized as a major transportation corridor with the I-287 New Jersey Turnpike, Route-1 Garden State Parkway, and Route-9 intersecting in the eastern part of Middlesex County.

# **OAK PARK COMMONS**

913 Oak Tree Road, South Plainfield, NJ 07080 TOTAL GLA: 139,023

| SUITE | GLA    | TENANT                       |
|-------|--------|------------------------------|
| 1     | 3,690  | McDonald's                   |
| 2     | 3,543  | Wells Fargo                  |
| 3A    | 2,418  | Popeye's Louisiana Kitchen   |
| 3B    | 4,028  | Available                    |
| 4     | 2,396  | School of Rock               |
| 5     | 1,080  | Subway                       |
| 6A    | 1,241  | H&R Block                    |
| 6B    | 1,242  | Moonlight Day Spa            |
| 7     | 1,800  | GNC                          |
| 8     | 1,040  | Hunan Kitchen                |
| 9     | 1,960  | Carmen's Trattoria and Pizza |
| 10A   | 34,968 | LA Fitness                   |
| 10B   | 24,417 | ALDI                         |
| 11A   | 1,800  | Rewind Bar                   |
| 11B   | 1,800  | Kumon Center                 |
| 12    | 2,000  | Available                    |
| 13    | 3,014  | Doctors Express              |
| 14A   | 3,000  | Eyekrafters                  |
| 14B   | 11,382 | Advance Auto Parts           |
| 14C   | 9,764  | Dollar Tree                  |
| 15    | 1,212  | Ranee Salon and Spa          |
| 16    | 2,657  | Diamond Braces               |
| 18    | 1,585  | Angel Tips Nails and Spa     |
| 19    | 2,200  | AT&T Wireless                |
| 20    | 4,661  | Goodyear Tire                |
| 21    | 10,125 | CVS                          |
|       |        |                              |