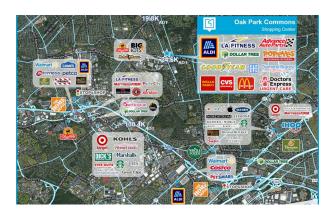

## **OAK PARK COMMONS**

913 Oak Tree Road, South Plainfield, NJ 07080 TOTAL GLA: 139,023

#### BRIEF DESCRIPTION

Oak Park Commons includes three multi-tenant buildings as well as four single tenant structures. The property benefits from a good mixture of national tenants including Aldi, LA Fitness, CVS, Advance Auto Parts, Dollar Tree, Goodyear Tire, Popeye's Louisiana Kitchen, McDonald's and Wells Fargo, and Diamond Braces. The area is recognized as a major transportation corridor with the I-287 New Jersey Turnpike, Route-1 Garden State Parkway, and Route-9 intersecting in the eastern part of Middlesex County.

# **OAK PARK COMMONS**

913 Oak Tree Road, South Plainfield, NJ 07080 TOTAL GLA: 139,023

| SUITE | GLA    | TENANT                       |
|-------|--------|------------------------------|
| 1     | 3,690  | McDonald's                   |
| 2     | 3,543  | Wells Fargo                  |
| 3A    | 2,418  | Popeye's Louisiana Kitchen   |
| 3B    | 4,028  | Available                    |
| 4     | 2,396  | School of Rock               |
| 5     | 1,080  | Subway                       |
| 6A    | 1,241  | H&R Block                    |
| 6B    | 1,242  | Moonlight Day Spa            |
| 7     | 1,800  | GNC                          |
| 8     | 1,040  | Hunan Kitchen                |
| 9     | 1,960  | Carmen's Trattoria and Pizza |
| 10A   | 34,968 | LA Fitness                   |
| 10B   | 24,417 | ALDI                         |
| 11A   | 1,800  | Rewind Bar                   |
| 11B   | 1,800  | Kumon Center                 |
| 12    | 2,000  | Available                    |
| 13    | 3,014  | Doctors Express              |
| 14A   | 3,000  | Eyekrafters                  |
| 14B   | 11,382 | Advance Auto Parts           |
| 14C   | 9,764  | Dollar Tree                  |
| 15    | 1,212  | Ranee Salon and Spa          |
| 16    | 2,657  | Diamond Braces               |
| 18    | 1,585  | Angel Tips Nails and Spa     |
| 19    | 2,200  | AT&T Wireless                |
| 20    | 4,661  | Goodyear Tire                |
| 21    | 10,125 | CVS                          |
|       |        |                              |