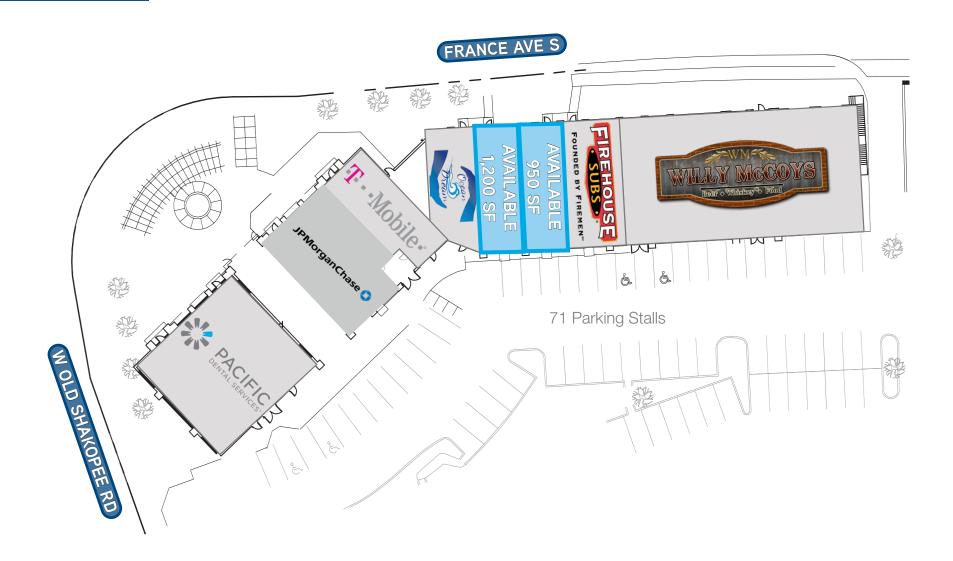

# Site Plan

This document has been prepared by Colliers International for advertising and general information only. Colliers International makes no guarantees, representations or warranties of any kind, expressed or implied, regarding the information including, but not limited to, warranties of content, accuracy and reliability. Any interested party should undertake their own inquiries as to the accuracy of the information. Colliers International excludes unequivocally all inferred or implied terms, conditions and warranties arising out of this document and excludes all liability for loss and damages arising there from. This publication is the copyrighted property of Colliers International and/or its licensor(s). ©2021. All rights reserved.

#### Available

Suie 112: 1,200 SF

Suite 114: 950 SF - Available with 60 day notice

Suite 112 & 114 combined: 2,150 SF