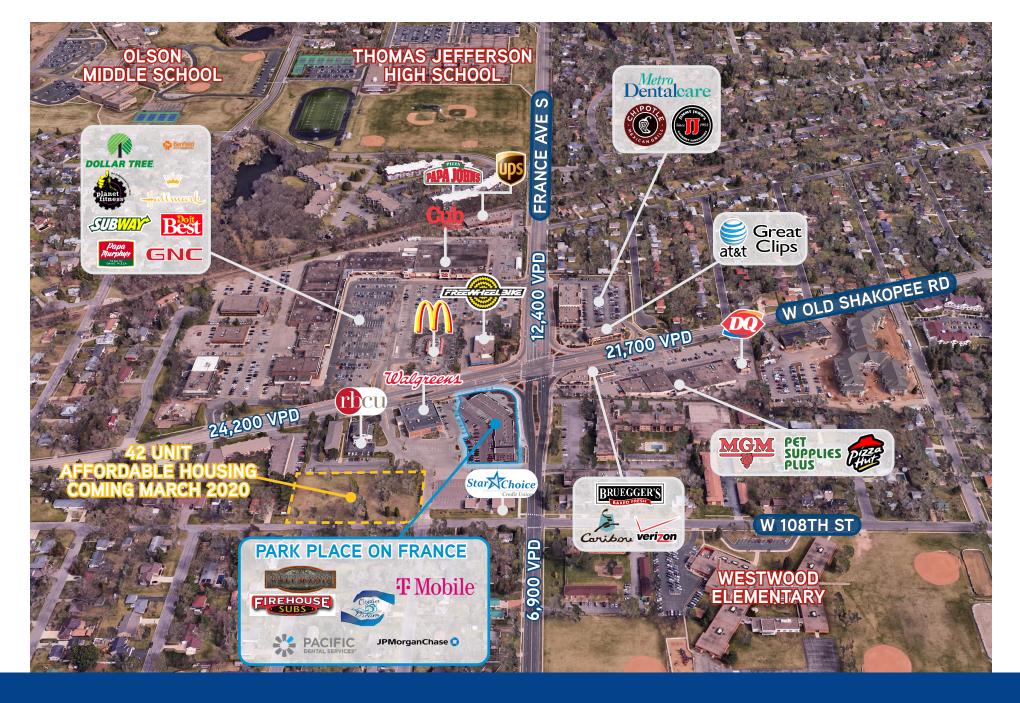

## Property Highlights

- 950 2,150 SF available
- Located at fully signalized intersection on France Ave S & W Old Shakopee Road
- Highly visible to over 36,000 vehicles each day
- Cotenants include: Willy McCoys, Pacific Dental, T-Mobile and more
- Shadow anchored by Walgreens and Cub Foods
- Close proximity to three schools with over 2,800 students
- Adjacent 42 unit affordable apartments opened March 2020

#### **Traffic Count**

W Old Shakopee Road: 24,200 vehicles per day

France Ave S: 12,400 vehicles per day

### **Area Tenants**