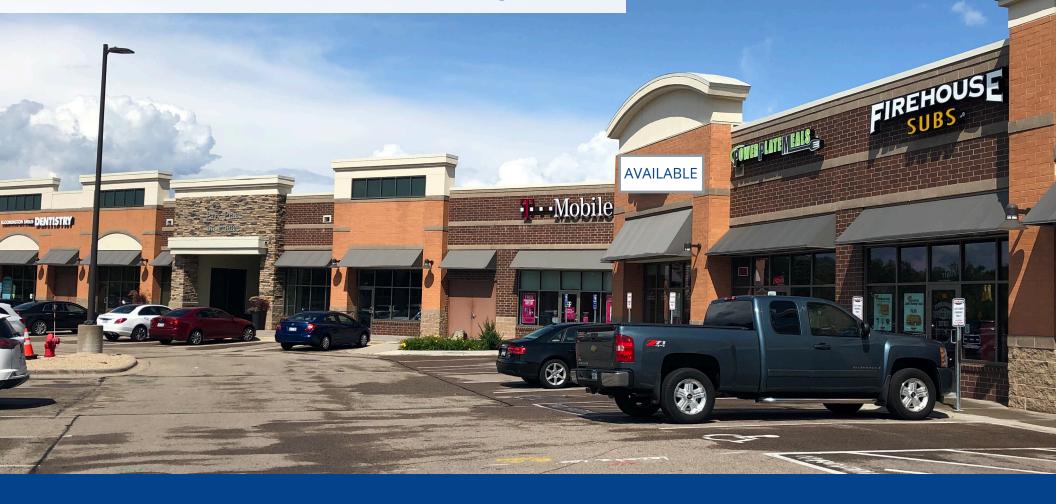

## Property Highlights

- 950 2,150 SF available
- Located at fully signalized intersection on France Ave S & W Old Shakopee Road
- Highly visible to over 36,000 vehicles each day
- Cotenants include: Willy McCoys, Pacific Dental, T-Mobile and more
- Shadow anchored by Walgreens and Cub Foods
- Close proximity to three schools with over 2,800 students
- Adjacent 42 unit affordable apartments opened March 2020

#### Available

Suie 112: 1,200 SF

Suite 114: 950 SF - Available with 60 day notice

Suite 112 & 114 combined: 2,150 SF