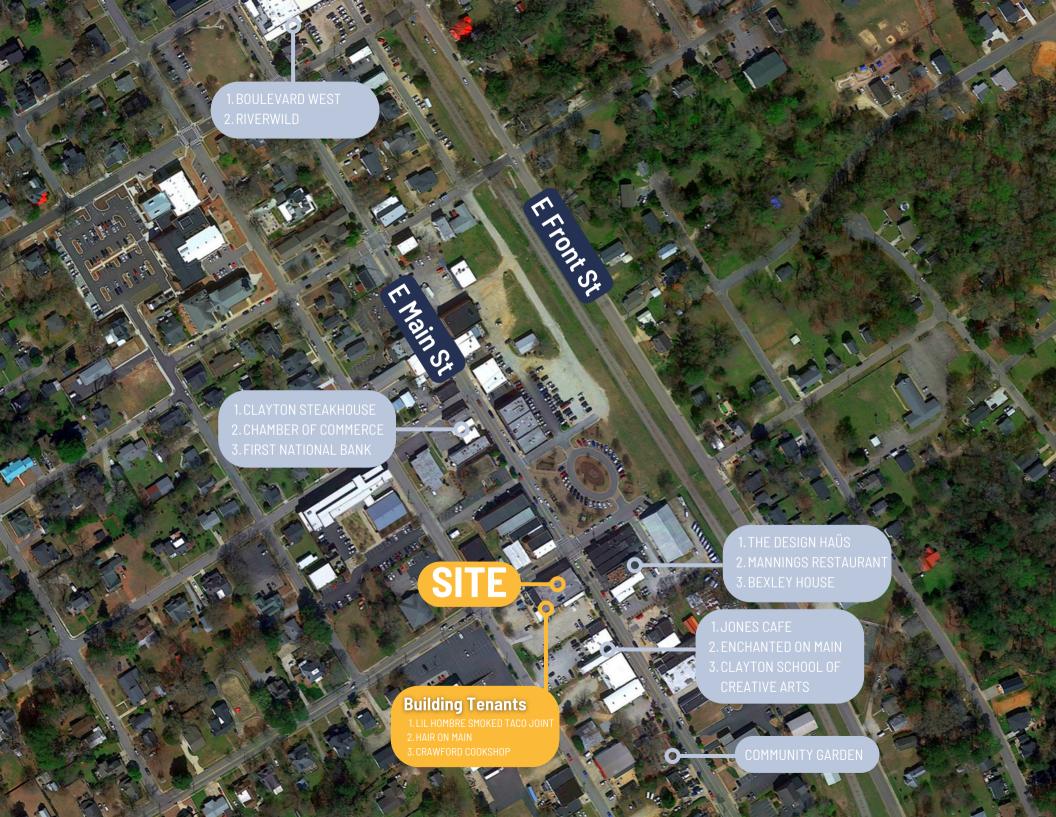

401 E Main is a recently renovated historical two-story building located on Main Street in Downtown Clayton. The first floor comprises a mix of retail and F&B tenants and includes Cardinal Bar, Lil Hombre, and Hair on Main. The second-floor walk-up offices offer convenience getting to all Downtown Clayton has to offer, with convenient parking located on-site.