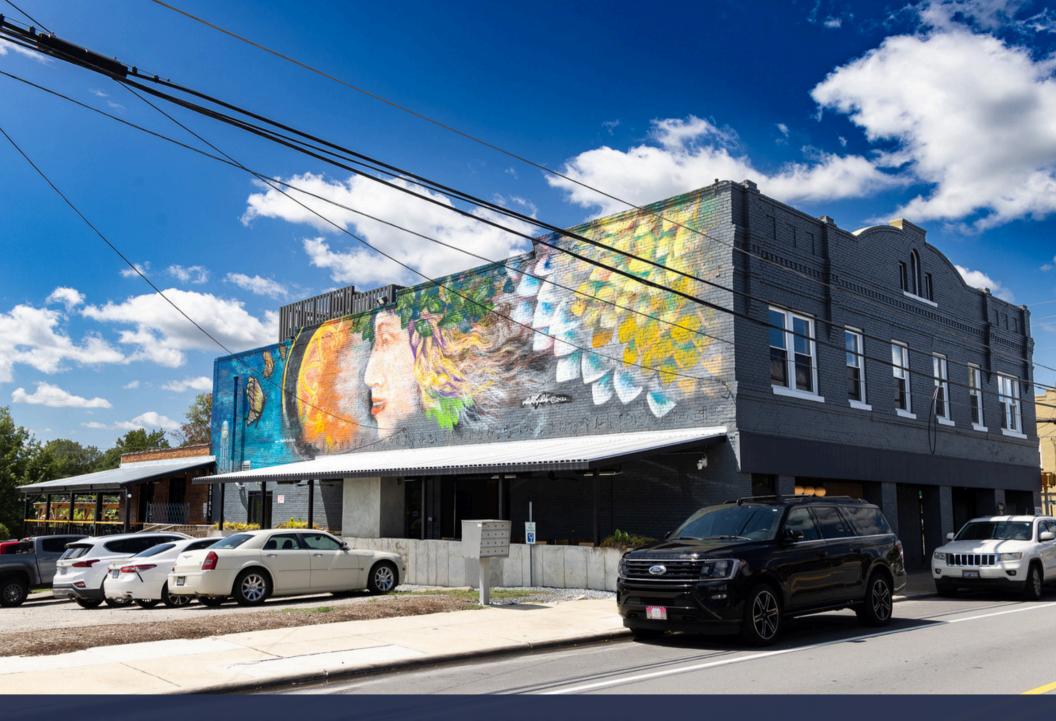

401 E Main is a recently renovated historical two-story building located on Main Street in Downtown Clayton. The first floor comprises a mix of retail and F&B tenants and includes Cardinal Bar, Lil Hombre, and Hair on Main. The second-floor walk-up offices offer convenience getting to all Downtown Clayton has to offer, with convenient parking located on-site.