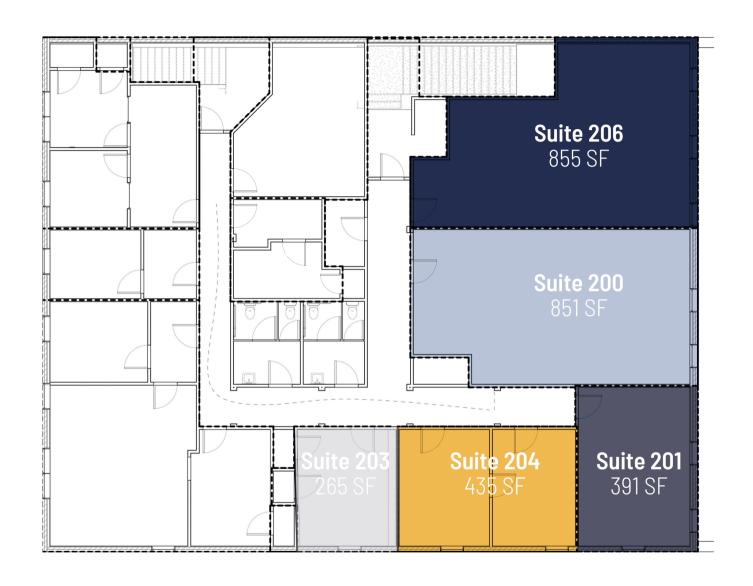

| SUITE        | 203    | 204    | 201    | 200     | 206     |
|--------------|--------|--------|--------|---------|---------|
| SIZE         | 265 SF | 435 SF | 391 SF | 851 SF  | 855 SF  |
| MONTHLY RENT | \$600  | \$950  | \$850  | \$1,850 | \$1,850 |