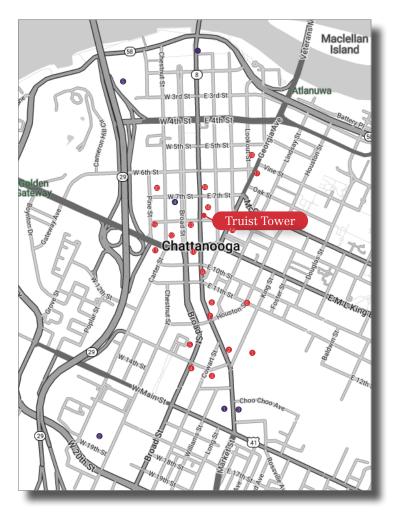

### FOOD/BEVERAGES

- Goodfellas Pizzeria
- 2 St. John's
- 3 Urban Stack
- Southern Star 4
- FORGE at The Chattanoogan Hotel
- Tokyo Chattanooga
- 7 Public House Restaurant
- 8 Tupelo Honey Southern Kitchen
- 9 Pickel Barrel
- 10 Jimmy John's
- City Cafe Dinner 11
- 12 The Read House
- 13 Mexiville
- 14 Jack Brown's Beer & Burger Joint
- 15 Old Gilman Grill
- 16 Unknown Caller
- Six18 Restaurant & Lounge 17
- 18 Universal Joint
- Cadence Coffee Company 19
- 20 The Walden Club

#### TOURISIM

- Chattanooga Whiskey Experimental Distillery
- 2 Finley Stadium
- 3 Chattanooga Choo Choo
- Tivoli Theater 4
- AT&T Field 5
- Tennessee Aquarium

Birmingham 148 miles

Knoxville 110 miles **A**tlanta 120 miles