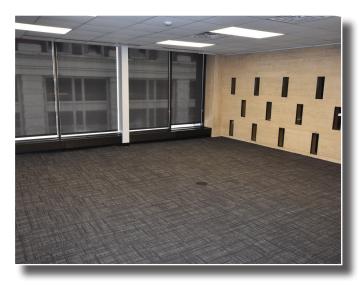

## **Property Highlights**

- 160,000 SF building
- 18 story building
- Year renovated 2019
- Attached parking garage
  - Parking ratio of 3 per 1,000 SF
- Onsite property management
- Onsite building security
- Conveniently located
- Easy access to the Interstate
- Nearby local transit
- Walking distance to ample retail, restaurants, and parks