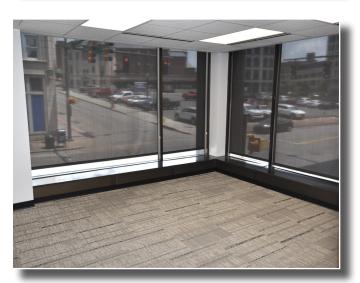

## **Property Highlights**

- 160,000 SF building
- 18 story building
- Year renovated 2019
- Attached parking garage
  - Parking ratio of 3 per 1,000 SF
- Onsite property management
- Onsite building security
- Conveniently located
- Easy access to the Interstate
- Nearby local transit
- Walking distance to ample retail, restaurants, and parks