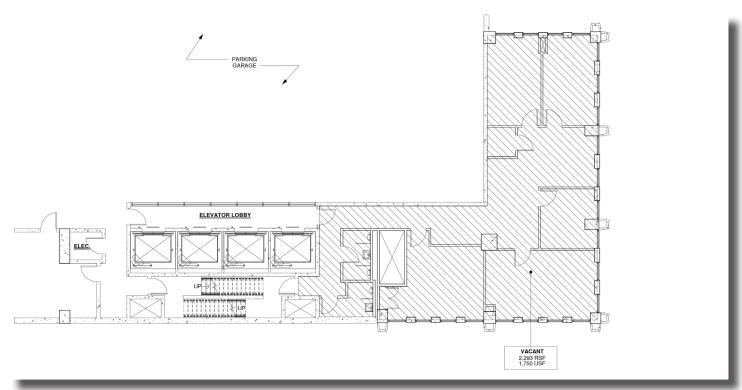

1<sup>st</sup> Floor - 11,631± SF

 $2^{nd}$  Floor - 12,421± SF

 $3^{rd}$  Floor -  $294 \pm SF$ 

4th Floor - 2,216± SF

5<sup>th</sup> Floor - 1,968± SF

7<sup>th</sup> Floor - 2,216± SF

8<sup>th</sup> Floor - 8,362± SF

13<sup>th</sup> Floor - 2,302 $\pm$  SF

 $\& 5,777 \pm SF$ 

14<sup>th</sup> Floor - 4,364± SF

 $15^{th}$  Floor -  $3,586 \pm SF$ 

18<sup>th</sup> Floor -  $7,950 \pm SF$ 

Typical Floor Plate - Floors 3-7

Typical Floor Plate - Floors 8-18