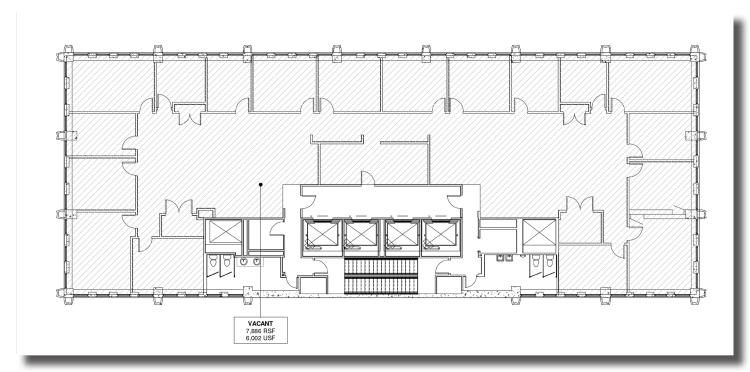

13<sup>th</sup> Floor - 2,302 $\pm$  SF

 $\& 5,777 \pm SF$ 

14<sup>th</sup> Floor - 4,364± SF

 $15^{th}$  Floor -  $3,586 \pm SF$ 

18<sup>th</sup> Floor -  $7,950 \pm SF$ 

Typical Floor Plate - Floors 3-7

Typical Floor Plate - Floors 8-18