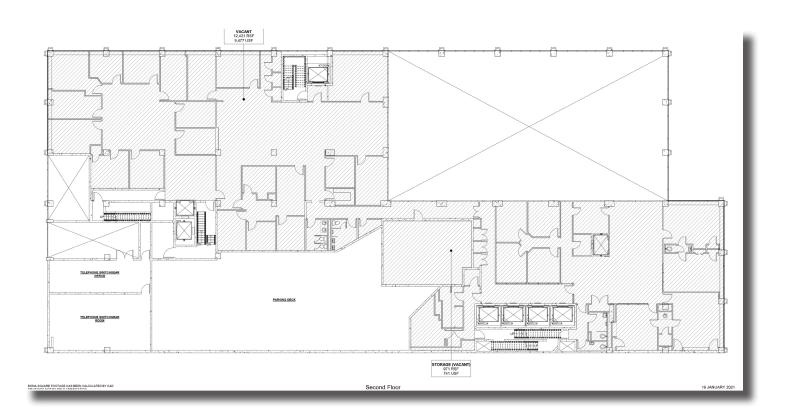

1<sup>st</sup> Floor - 11,631± SF

 $2^{nd}$  Floor - 12,421± SF

 $3^{rd}$  Floor -  $294 \pm SF$ 

4th Floor - 2,216± SF

5<sup>th</sup> Floor - 1,968± SF

7<sup>th</sup> Floor - 2,216± SF

8<sup>th</sup> Floor - 8,362± SF