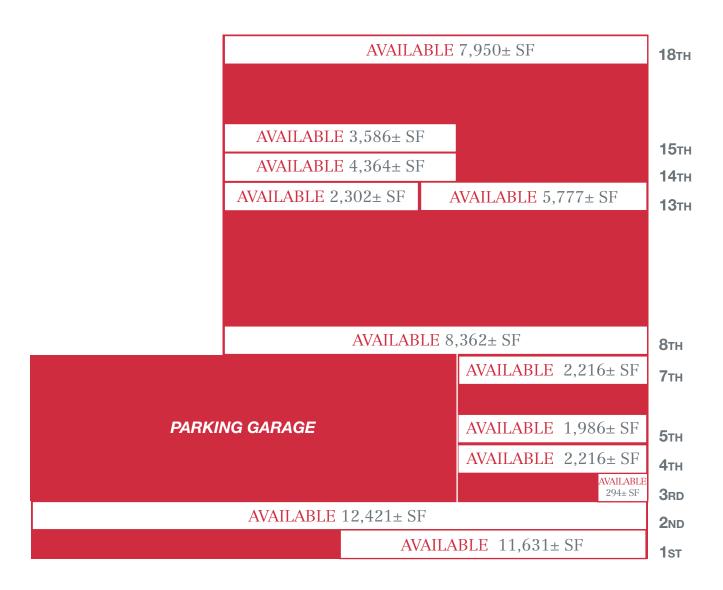

1<sup>st</sup> Floor - 11,631± SF

 $2^{nd}$  Floor - 12,421± SF

 $3^{rd}$  Floor -  $294 \pm SF$ 

4th Floor - 2,216± SF

5<sup>th</sup> Floor - 1,968± SF

7<sup>th</sup> Floor - 2,216± SF

8<sup>th</sup> Floor - 8,362± SF

13<sup>th</sup> Floor - 2,302 $\pm$  SF

 $\& 5,777 \pm SF$ 

14<sup>th</sup> Floor - 4,364± SF

 $15^{th}$  Floor -  $3,586 \pm SF$ 

18<sup>th</sup> Floor -  $7,950 \pm SF$ 

Typical Floor Plate - Floors 3-7

Typical Floor Plate - Floors 8-18