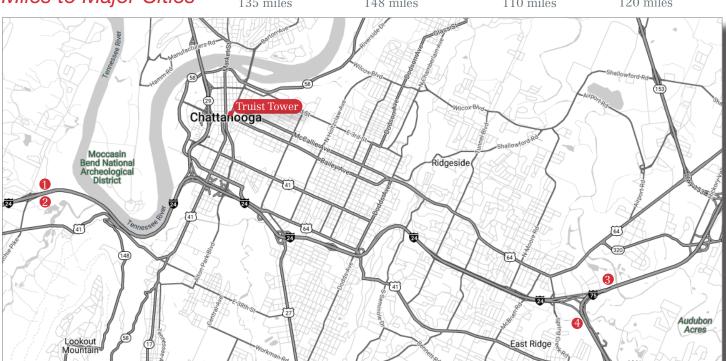

#### TOURISIM

- Chattanooga Whiskey Experimental Distillery
- 2 Finley Stadium
- 3 Chattanooga Choo Choo
- Tivoli Theater 4
- AT&T Field 5
- Tennessee Aquarium

Birmingham 148 miles

Knoxville 110 miles **A**tlanta 120 miles