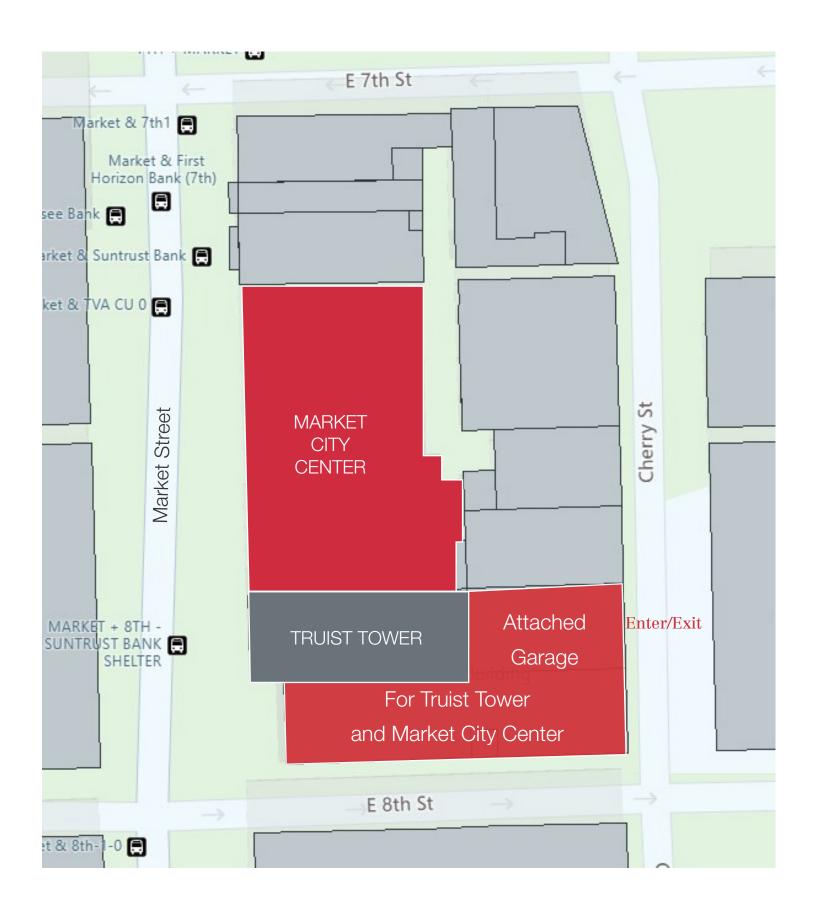

# **CENTRAL BUSINESS DISTRICT**

736 Market Street Chattanooga, TN 37402

Truist Tower is ideally located in the heart of Chattanooga's growing and vibrant Central Business District.

## **Property Highlights**

- 160,000 SF building
- 18 story building
- Year renovated 2019
- Attached parking garage
  - Parking ratio of 3 per 1,000 SF
- Onsite property management
- Onsite building security
- Conveniently located
- Easy access to the Interstate
- Nearby local transit
- Walking distance to ample retail, restaurants, and parks