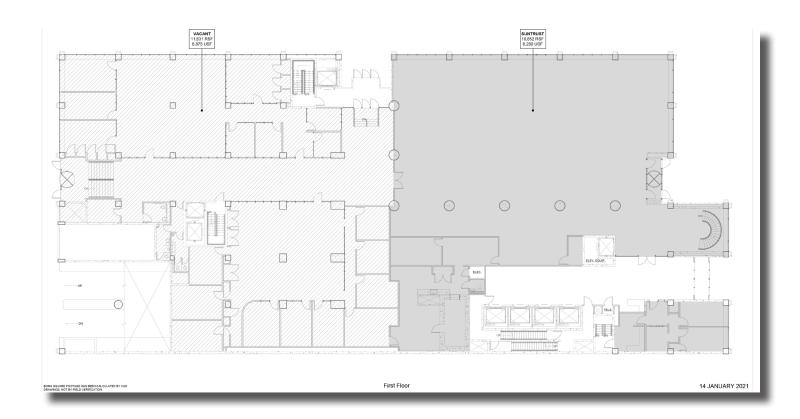

1<sup>st</sup> Floor - 11,631± SF

 $2^{nd}$  Floor - 12,421± SF

 $3^{rd}$  Floor -  $294 \pm SF$ 

4th Floor - 2,216± SF

5<sup>th</sup> Floor - 1,968± SF

7<sup>th</sup> Floor - 2,216± SF

8<sup>th</sup> Floor - 8,362± SF